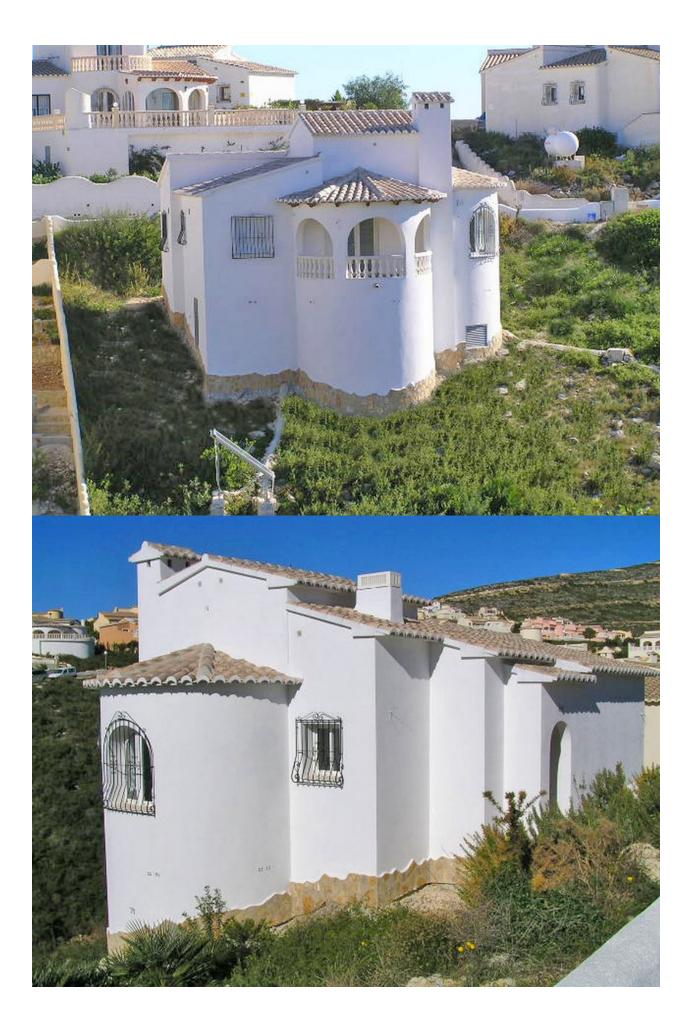

#### BESCHRIJVING

"Villa 84 Magnolias", new finished villa in the Magnolias Residential area in the Cumbre del Sol urbanization, next to the sea, in Benitachell, between Javea and Moraira, Costa Blanca North. A key ready villa built on a plot of 819sqm with a sea view from the porch. The villa has 2 bedrooms with fitted wardrobes and mosquito nets on the windows, a bathroom, a living room with an enclosed fireplace, a fully equipped kitchen including appliances, solar panel installation for hot water production by solar thermal energy, alarm system, etc. A brand new villa with sea views. Chalet located in the Residential Magnolias area, a consolidated area that has all the amenities of the Cumbre del Sol urbanization.