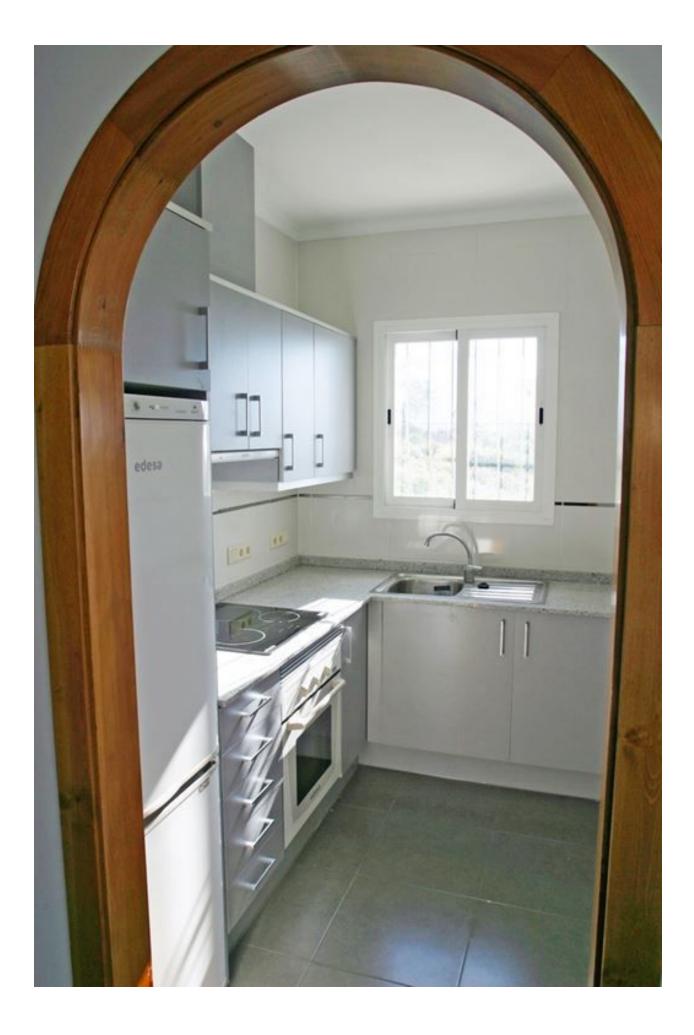

, new finished villa in the Magnolias Residential area in the Cumbre del Sol urbanization, next to the sea, in Benitachell, between Javea and Moraira, Costa Blanca North. A key ready villa built on a plot of 819sqm with a sea view from the porch. The villa has 2 bedrooms with fitted wardrobes and mosquito nets on the windows, a bathroom, a living room with an enclosed fireplace, a fully equipped kitchen including appliances, solar panel installation for hot water production by solar thermal energy, alarm system, etc. A brand new villa with sea views. Chalet located in the Residential Magnolias area, a consolidated area that has all the amenities of the Cumbre del Sol urbanization.

### **ENERGETIC CERTIFIED**



## UITZICHT

# KEUKEN

• Zeezicht

• Ingerichte keuken

# PROPERTY GALLERY















"OUR EXPERIENCE IS YOUR GUARANTEE"