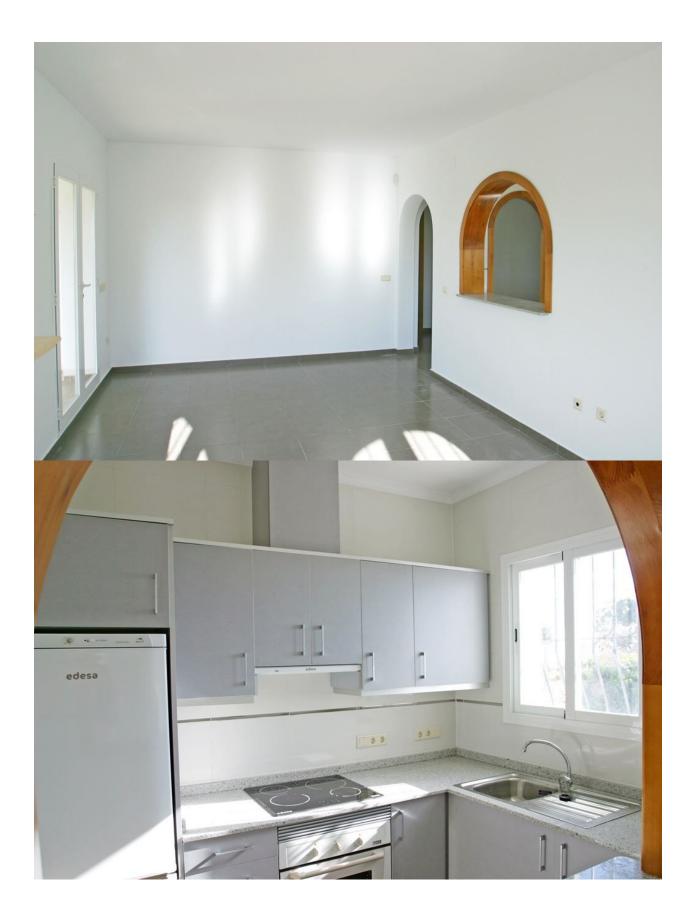

finished villa in the Magnolias Residential area in the Cumbre del Sol urbanization, next to the sea, in Benitachell, between Javea and Moraira, Costa Blanca North. A key ready villa built on a plot of 819sqm with a sea view from the porch. The villa has 2 bedrooms with fitted wardrobes and mosquito nets on the windows, a bathroom, a living room with an enclosed fireplace, a fully equipped kitchen including appliances, solar panel installation for hot water production by solar thermal energy, alarm system, etc. A brand new villa with sea views. Chalet located in the Residential Magnolias area, a consolidated area that has all the amenities of the Cumbre del Sol urbanization.

### **ENERGETIC CERTIFIED**



## UITZICHT

# KEUKEN

• Zeezicht

• Ingerichte keuken

# PROPERTY GALLERY















"OUR EXPERIENCE IS YOUR GUARANTEE"