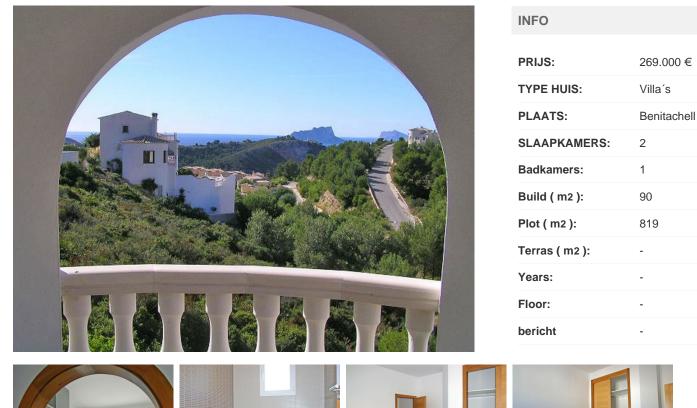

#### BESCHRIJVING

"Villa 84 Magnolias", new finished villa in the Magnolias Residential area in the Cumbre del Sol urbanization, next to the sea, in Benitachell, between Javea and Moraira, Costa Blanca North. A key ready villa built on a plot of 819sqm with a sea view from the porch. The villa has 2 bedrooms with fitted wardrobes and mosquito nets on the windows, a bathroom, a living room with an enclosed fireplace, a fully equipped kitchen including appliances, solar panel installation for hot water production by solar thermal energy, alarm system, etc. A brand new villa with sea views. Chalet located in the Residential Magnolias area, a consolidated area that has all the amenities of the Cumbre del Sol urbanization.

## UITZICHT