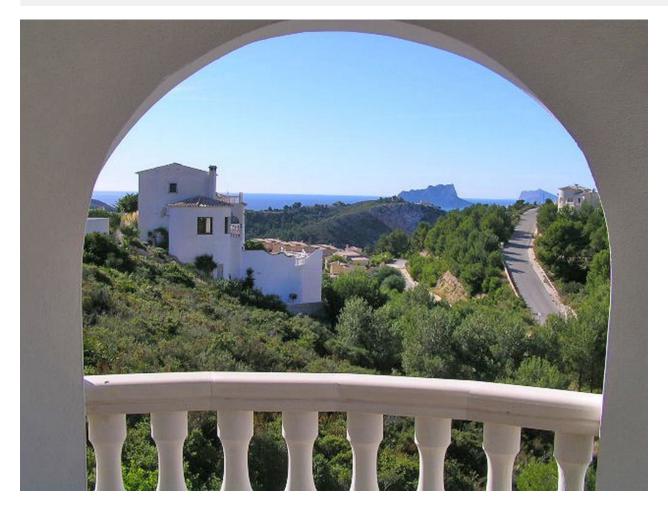

#### BESCHRIJVING

"Villa 84 Magnolias", new finished villa in the Magnolias Residential area in the Cumbre del Sol urbanization, next to the sea, in Benitachell, between Javea and Moraira, Costa Blanca North. A key ready villa built on a plot of 819sqm with a sea view from the porch. The villa has 2 bedrooms with fitted wardrobes and mosquito nets on the windows, a bathroom, a living room with an enclosed fireplace, a fully equipped kitchen including appliances, solar panel installation for hot water production by solar thermal energy, alarm system, etc. A brand new villa with sea views. Chalet located in the Residential Magnolias area, a consolidated area that has all the amenities of the Cumbre del Sol urbanization.

## UITZICHT