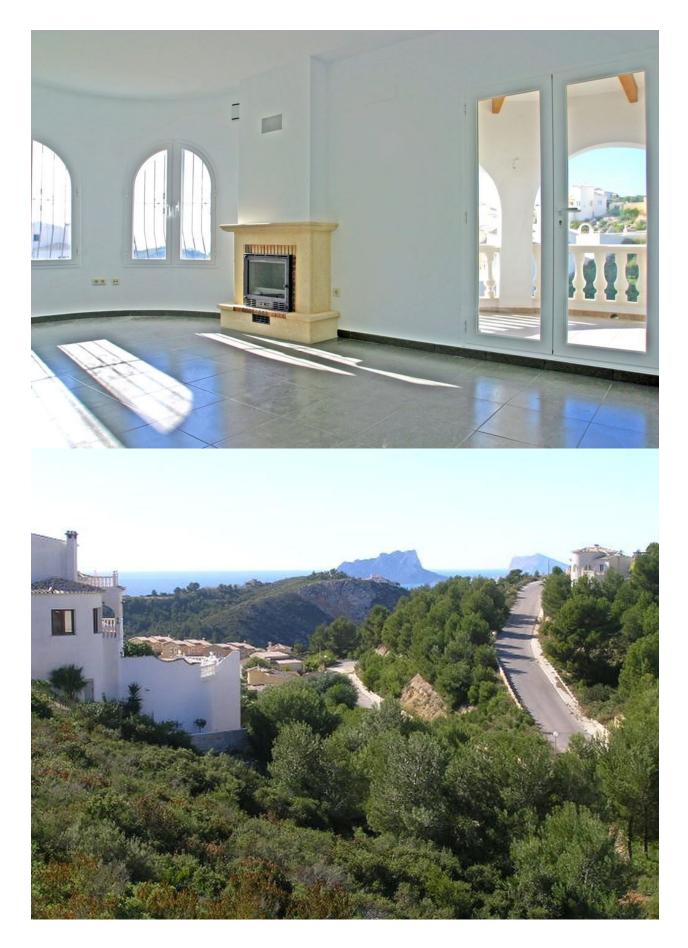

#### BESCHRIJVING

"Villa 84 Magnolias", new finished villa in the Magnolias Residential area in the Cumbre del Sol urbanization, next to the sea, in Benitachell, between Javea and Moraira, Costa Blanca North. A key ready villa built on a plot of 819sqm with a sea view from the porch. The villa has 2 bedrooms with fitted wardrobes and mosquito nets on the windows, a bathroom, a living room with an enclosed fireplace, a fully equipped kitchen including appliances, solar panel installation for hot water production by solar thermal energy, alarm system, etc. A brand new villa with sea views. Chalet located in the Residential Magnolias area, a consolidated area that has all the amenities of the Cumbre del Sol urbanization.

## UITZICHT

# KEUKEN

• Zeezicht

• Ingerichte keuken