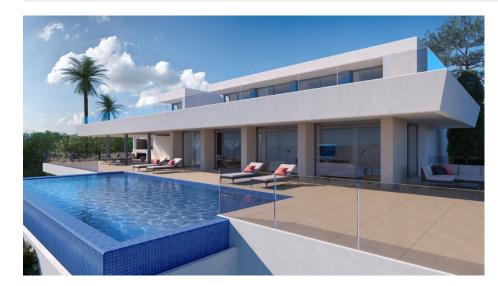

### BESCHRIJVING

**REF: # 6349** 

Villa la Cala, a property with enormous dimensions, situated on a plot of 2,493sqm, in the exclusive Jazmines residential area at the Cumbre del Sol urbanization, an area with access restricted solely to property owners, which houses many luxury properties. Villa la Cala is distributed over three levels, fruit of a unique and exclusive design, with spacious, open and sunny rooms, all facing towards the Mediterranean Sea, making the most of the fabulous views. The access to the house is on the upper floor, where 5 of the total of 6 bedrooms of the house are situated. The main bedroom comprises a spacious walk-in wardrobe and an en-suite bathroom with a shower and a bath with sea views. The other 4 bedrooms on this floor also have their own en-suite shower rooms and wardrobes. All the bedrooms have direct access to the terrace and share a communal TV room. The steps guide us down to the main floor of the house, the daytime area, with a spacious living room, a kitchen with an island, a storage room, a laundry room, another bedroom with en-suite bathroom, a guest toilet and parking for 3 vehicles. In addition, there is a large outdoor terrace to relax on and enjoy the infinity pool with 60sqm of water surface, plus a spacious veranda with an outdoor dining area and

relaxation area where you can continue enjoying the uninterrupted sea views. This fantastic property also contains an open plan area of over 100sqm, situated on the lowest floor, which can be finished off depending on the requirements of the purchaser.