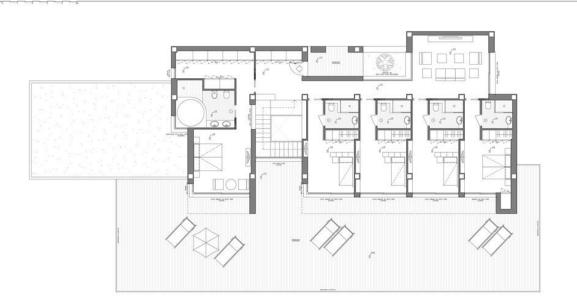

### BESCHRIJVING

**REF: # 6349** 

Villa la Cala, a property with enormous dimensions, situated on a plot of 2,493sqm, in the exclusive Jazmines residential area at the Cumbre del Sol urbanization, an area with access restricted solely to property owners, which houses many luxury properties. Villa la Cala is distributed over three levels, fruit of a unique and exclusive design, with spacious, open and sunny rooms, all facing towards the Mediterranean Sea, making the most of the fabulous views. The access to the house is on the upper floor, where 5 of the total of 6 bedrooms of the house are situated. The main bedroom comprises a spacious walk-in wardrobe and an en-suite bathroom with a shower and a bath with sea views. The other 4 bedrooms on this floor also have their own en-suite shower rooms and wardrobes. All the bedrooms have direct access to the terrace and share a communal TV room. The steps guide us down to the main floor of the house, the daytime area, with a spacious living room, a kitchen with an island, a storage room, a laundry room, another bedroom with en-suite bathroom, a guest toilet and parking for 3 vehicles. In addition, there is a large outdoor terrace to relax on and enjoy the infinity pool with 60sqm of water surface, plus a spacious veranda with an outdoor dining area and

relaxation area where you can continue enjoying the uninterrupted sea views. This fantastic property also contains an open plan area of over 100sqm, situated on the lowest floor, which can be finished off depending on the requirements of the purchaser.