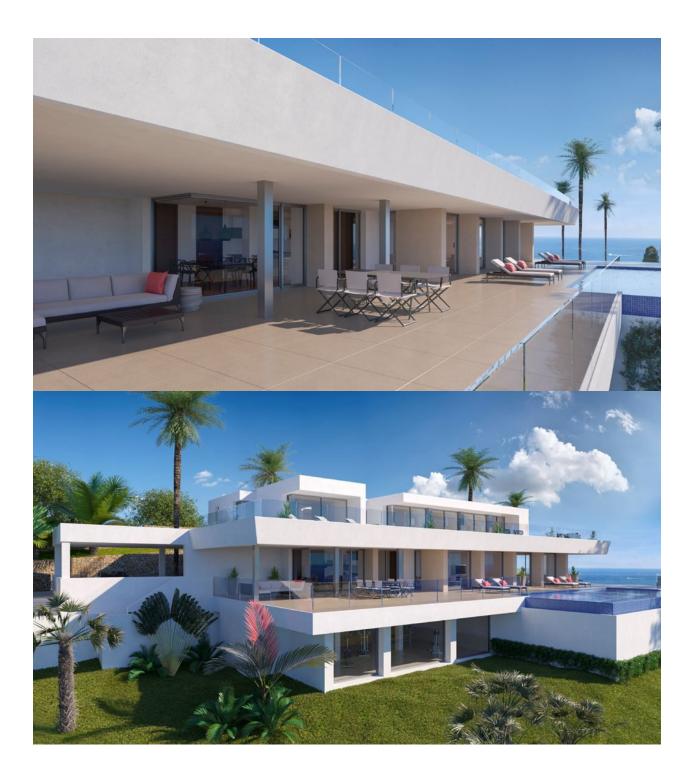

### BESCHRIJVING

**REF: # 6349** 

Villa la Cala, a property with enormous dimensions, situated on a plot of 2,493sqm, in the exclusive Jazmines residential area at the Cumbre del Sol urbanization, an area with access restricted solely to property owners, which houses many luxury properties. Villa la Cala is distributed over three levels, fruit of a unique and exclusive design, with spacious, open and sunny rooms, all facing towards the Mediterranean Sea, making the most of the fabulous views. The access to the house is on the upper floor, where 5 of the total of 6 bedrooms of the house are situated. The main bedroom comprises a spacious walk-in wardrobe and an en-suite bathroom with a shower and a bath with sea views. The other 4 bedrooms on this floor also have their own en-suite shower rooms and wardrobes. All the bedrooms have direct access to the terrace and share a communal TV room. The steps guide us down to the main floor of the house, the daytime area, with a spacious living room, a kitchen with an island, a storage room, a laundry room, another bedroom with en-suite bathroom, a guest toilet and parking for 3 vehicles. In addition, there is a large outdoor terrace to relax on and enjoy the infinity pool with 60sqm of water surface, plus a spacious veranda with an outdoor dining area and

relaxation area where you can continue enjoying the uninterrupted sea views. This fantastic property also contains an open plan area of over 100sqm, situated on the lowest floor, which can be finished off depending on the requirements of the purchaser.