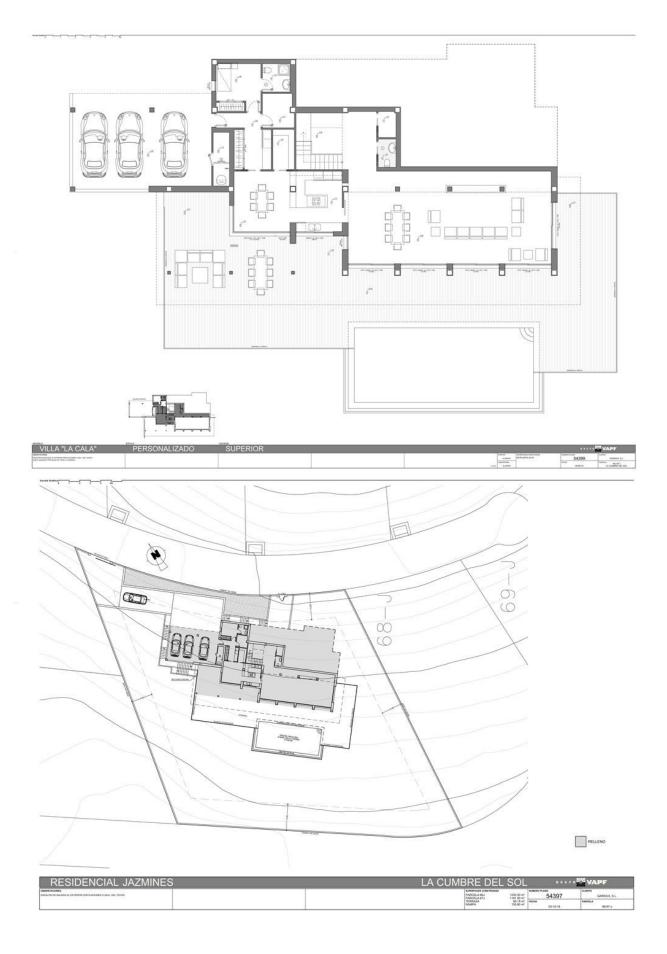

### BESCHRIJVING

**REF: # 6349** 

Villa la Cala, a property with enormous dimensions, situated on a plot of 2,493sqm, in the exclusive Jazmines residential area at the Cumbre del Sol urbanization, an area with access restricted solely to property owners, which houses many luxury properties. Villa la Cala is distributed over three levels, fruit of a unique and exclusive design, with spacious, open and sunny rooms, all facing towards the Mediterranean Sea, making the most of the fabulous views. The access to the house is on the upper floor, where 5 of the total of 6 bedrooms of the house are situated. The main bedroom comprises a spacious walk-in wardrobe and an en-suite bathroom with a shower and a bath with sea views. The other 4 bedrooms on this floor also have their own en-suite shower rooms and wardrobes. All the bedrooms have direct access to the terrace and share a communal TV room. The steps guide us down to the main floor of the house, the daytime area, with a spacious living room, a kitchen with an island, a storage room, a laundry room, another bedroom with en-suite bathroom, a guest toilet and parking for 3 vehicles. In addition, there is a large outdoor terrace to relax on and enjoy the infinity pool with 60sqm of water surface, plus a spacious veranda with an outdoor dining area and

relaxation area where you can continue enjoying the uninterrupted sea views. This fantastic property also contains an open plan area of over 100sqm, situated on the lowest floor, which can be finished off depending on the requirements of the purchaser.

## PROPERTY GALLERY

| MODELO                                                         | ESTILO        | CALIDAD  |                         |                       |                   |                                      |
|----------------------------------------------------------------|---------------|----------|-------------------------|-----------------------|-------------------|--------------------------------------|
| VILLA "LA CALA"                                                | PERSONALIZADO | SU       | PERIOR                  |                       | GRUP              | • 🞇 VAPF                             |
| OBSERVACIONES                                                  |               | PORTON   | SUPERFICIES CONSTRUIDAS | 0.8539(0.845)         | NUMERO PLANO      | CLIENTE                              |
| ESCALÓN EN SALIDAS AL EXTERIOR VENTEACIONES A 20cm. DEL TECHO. |               | ALUMINIO | VACIO SANITARIO         | 112.40 m <sup>a</sup> | 54398             | GARSIVA, S.L.                        |
|                                                                | 274.0         | ALUMINO  |                         |                       | РЕСНА<br>09-06-16 | PARCELA 66J-67J<br>LA CUMBRE DEL SOL |