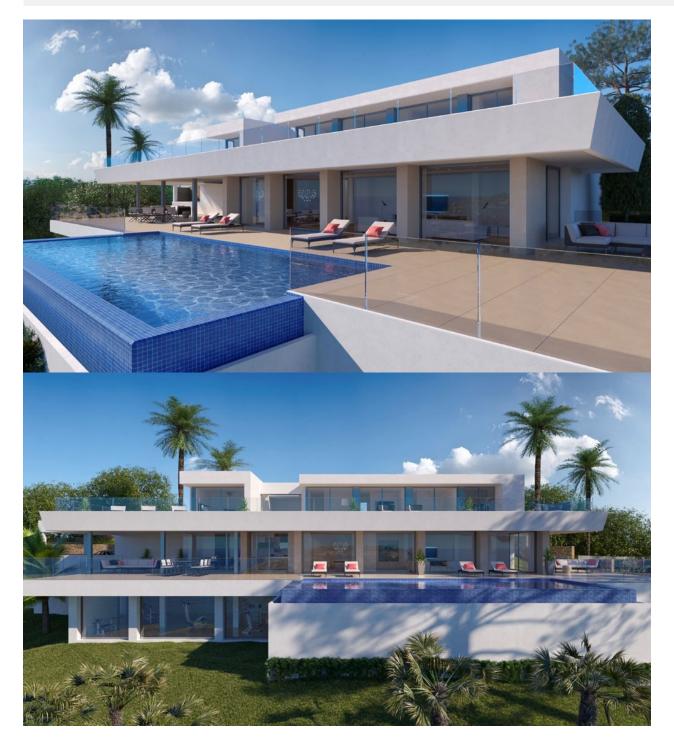

### BESCHRIJVING

**REF: # 6349** 

Villa la Cala, a property with enormous dimensions, situated on a plot of 2,493sqm, in the exclusive Jazmines residential area at the Cumbre del Sol urbanization, an area with access restricted solely to property owners, which houses many luxury properties. Villa la Cala is distributed over three levels, fruit of a unique and exclusive design, with spacious, open and sunny rooms, all facing towards the Mediterranean Sea, making the most of the fabulous views. The access to the house is on the upper floor, where 5 of the total of 6 bedrooms of the house are situated. The main bedroom comprises a spacious walk-in wardrobe and an en-suite bathroom with a shower and a bath with sea views. The other 4 bedrooms on this floor also have their own en-suite shower rooms and wardrobes. All the bedrooms have direct access to the terrace and share a communal TV room. The steps guide us down to the main floor of the house, the daytime area, with a spacious living room, a kitchen with an island, a storage room, a laundry room, another bedroom with en-suite bathroom, a guest toilet and parking for 3 vehicles. In addition, there is a large outdoor terrace to relax on and enjoy the infinity pool with 60sqm of water surface, plus a spacious veranda with an outdoor dining area and

relaxation area where you can continue enjoying the uninterrupted sea views. This fantastic property also contains an open plan area of over 100sqm, situated on the lowest floor, which can be finished off depending on the requirements of the purchaser.