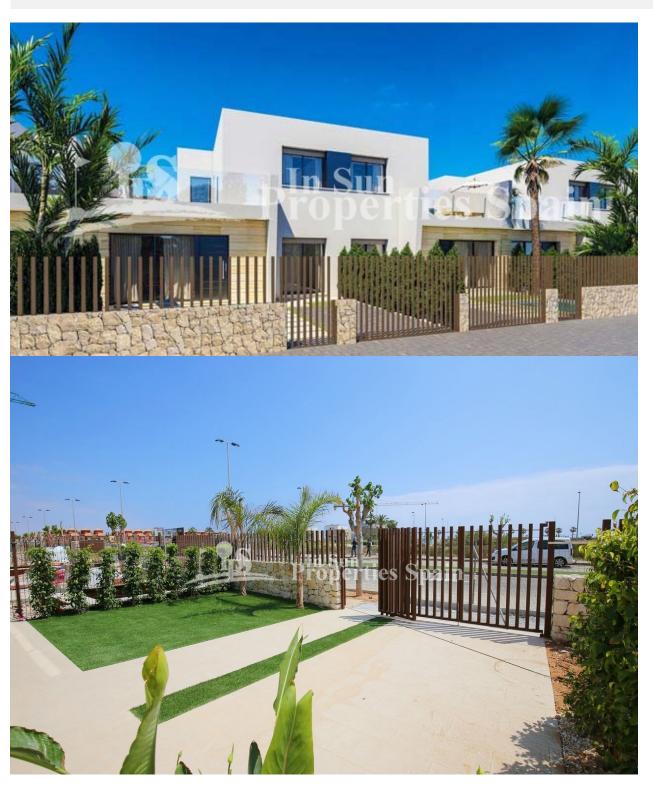

#### **BESCHRIJVING**

Residential Alyssa in TORRE DE LA HORADADA is the perfect place to enjoy the Mediterranean lifestyle by the sea . A Set of 33 semi-detached houses with independent plot and solarium, all of a luxury quality. One Villa remaining in Fase I, KEY READY, priced at 302,900€, Fase 2 is sold out and Fase three has Villas available from 329,900€. Delivery of this third phase is Summer 2020. These STUNNING Detached villas of boast 3 bedrooms, 2 bathrooms, terraces and spacious garden with space within the plot for an optional private pool (6x3m additional €15,000). Specifications feature; pre-installation of A/C by ducts, Double glazing with dehydrated air chamber and pre-installation of Alarm. The top quality materials and finishing's found throughout this new Villa will make even your morning coffees somehow seem luxurious! This exclusive residential is characterized by its fantastic location, located just a few meters from the beach of "Las Higuericas" in Torre de la Horadada and its spectacular views to the sea. Torre de la Horadada is located in a

#### **TUIN TERRAS**

: 1

- Overdekt terras
- Open terras
- AangelegdStenen muur
- Privé tuin