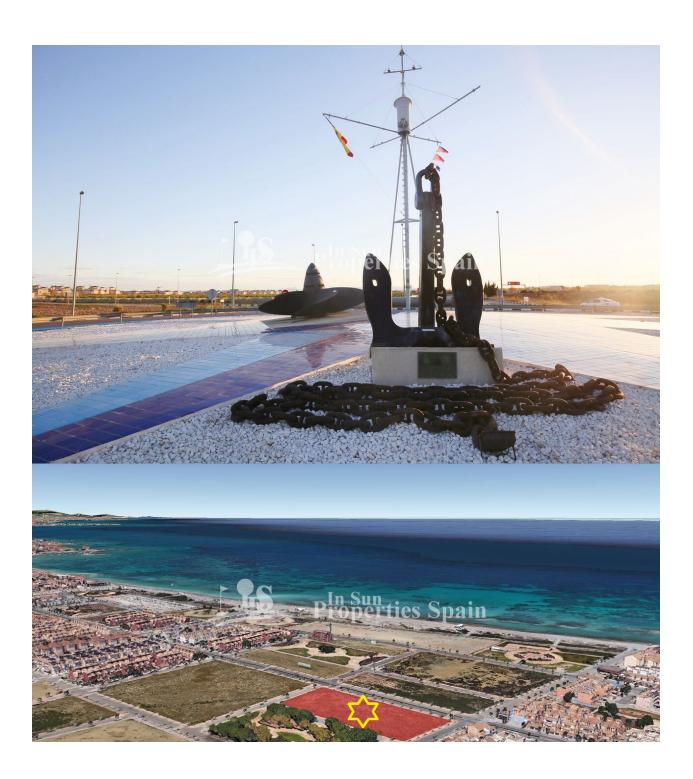

#### **BESCHRIJVING**

Residential Alyssa in TORRE DE LA HORADADA is the perfect place to enjoy the Mediterranean lifestyle by the sea . A Set of 33 semi-detached houses with independent plot and solarium, all of a luxury quality. One Villa remaining in Fase I, KEY READY, priced at 302,900€, Fase 2 is sold out and Fase three has Villas available from 329,900€. Delivery of this third phase is Summer 2020. These STUNNING Detached villas of boast 3 bedrooms, 2 bathrooms, terraces and spacious garden with space within the plot for an optional private pool (6x3m additional €15,000). Specifications feature; pre-installation of A/C by ducts, Double glazing with dehydrated air chamber and pre-installation of Alarm. The top quality materials and finishing's found throughout this new Villa will make even your morning coffees somehow seem luxurious! This exclusive residential is characterized by its fantastic location, located just a few meters from the beach of "Las Higuericas" in Torre de la Horadada and its spectacular views to the sea. Torre de la Horadada is located in a

quiet place with beautiful beaches of crystal clear waters and just 45 minutes from Alicante airport