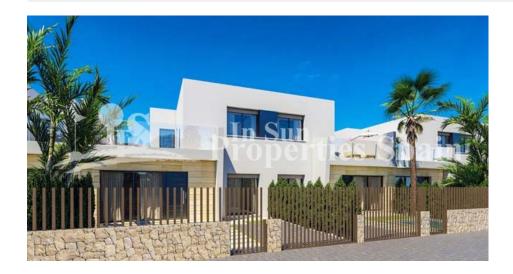

#### ORIHUELA COSTA (TORRE DE LA HORADADA)

| 302.900 €                                       |
|-------------------------------------------------|
| Villa's (Semi detached)                         |
| Orihuela<br>Costa (Torre<br>de la<br>Horadada ) |
| 3                                               |
| 2                                               |
| 106                                             |
| -                                               |
| 32                                              |
|                                                 |
| -                                               |
| 302.000 €                                       |
|                                                 |

#### **BESCHRIJVING**

Residential Alyssa in TORRE DE LA HORADADA is the perfect place to enjoy the Mediterranean lifestyle by the sea . A Set of 33 semi-detached houses with independent plot and solarium, all of a luxury quality. One Villa remaining in Fase I, KEY READY, priced at 302,900€, Fase 2 is sold out and Fase three has Villas available from 329,900€. Delivery of this third phase is Summer 2020. These STUNNING Detached villas of boast 3 bedrooms, 2 bathrooms, terraces and spacious garden with space within the plot for an optional private pool (6x3m additional €15,000). Specifications feature; pre-installation of A/C by ducts, Double glazing with dehydrated air chamber and pre-installation of Alarm. The top quality materials and finishing's found throughout this new Villa will make even your morning coffees somehow seem luxurious! This exclusive residential is characterized by its fantastic location, located just a few meters from the beach of "Las Higuericas" in Torre de la Horadada and its spectacular views to the sea. Torre de la Horadada is located in a