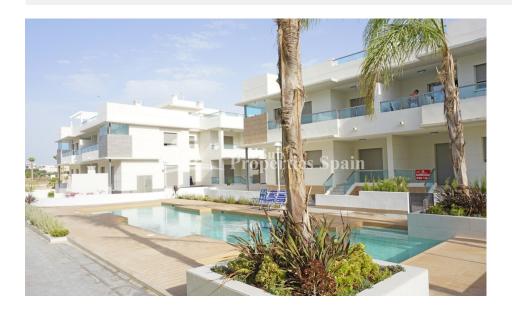

#### **BESCHRIJVING**

Gran Sol is a new KEY READY residential located in Doña Pepa, an elegant urbanisation with wide avenues, wonderful views to the Natural Park and the salt lakes with a wide range of leisure activities and all the necessary amenities. Available are these 3 bedrooms, 2 bathroom Ground Floor, Corner Apartments of 102m2 with 35m2 private garden with tiled area and artificial grass, storage room, access to four swimming pools, beautiful Green areas, Gym and a private gated parking inside the residential. Each block also has a lift that leads directly to the solarium. Its high-tech architecture with pure lines combines perfectly with its predominant colour (white) giving a sensation of harmony. Doña Pepa is a modern urbanisation belonging to Ciudad Quesada and has all the amenities which include supermarkets, bars, hotel and shops as well as a bank. Ciudad Quesada town centre is a ten minute walk from Doña Pepa. In Ciudad Quesada itself you will find international supermarkets, restaurants, banks, a medical centre as well as a water park. The property is ideally located if you are a golf enthusiast, with La Marquesqa Golf Club just a five minute drive away. The nearest beaches are at