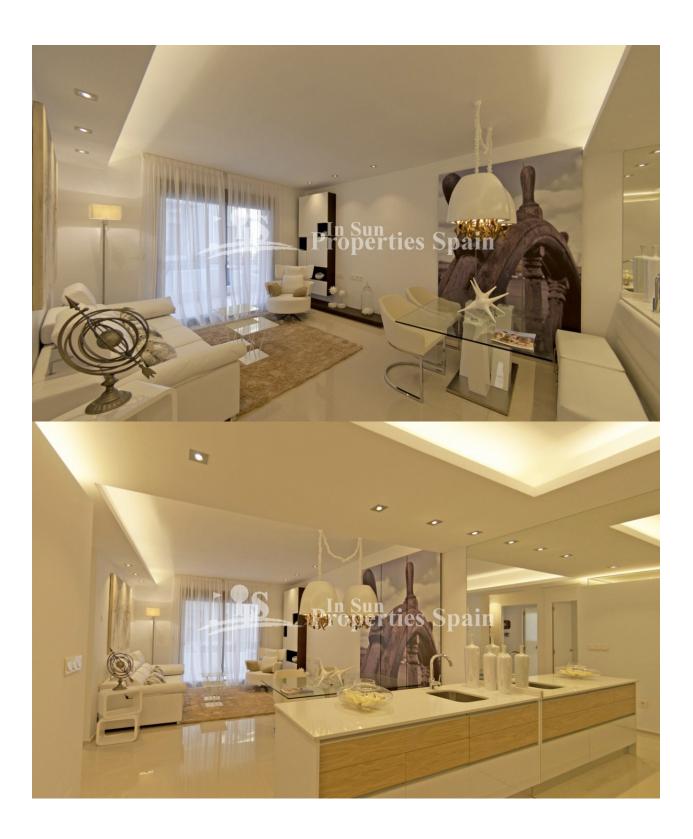

#### **BESCHRIJVING**

Gran Sol is a new KEY READY residential located in Doña Pepa, an elegant urbanisation with wide avenues, wonderful views to the Natural Park and the salt lakes with a wide range of leisure activities and all the necessary amenities. Available are these 3 bedrooms, 2 bathroom Ground Floor, Corner Apartments of 102m2 with 35m2 private garden with tiled area and artificial grass, storage room, access to four swimming pools, beautiful Green areas, Gym and a private gated parking inside the residential. Each block also has a lift that leads directly to the solarium. Its high-tech architecture with pure lines combines perfectly with its predominant colour (white) giving a sensation of harmony. Doña Pepa is a modern urbanisation belonging to Ciudad Quesada and has all the amenities which include supermarkets, bars, hotel and shops as well as a bank. Ciudad Quesada town centre is a ten minute walk from Doña Pepa. In Ciudad Quesada itself you will find international supermarkets, restaurants, banks, a medical centre as well as a water park. The property is ideally located if you are a golf enthusiast, with La Marquesqa Golf Club just a five minute drive away. The nearest beaches are at

#### **KEUKEN**

- Open keuken
- Ingerichte keuken