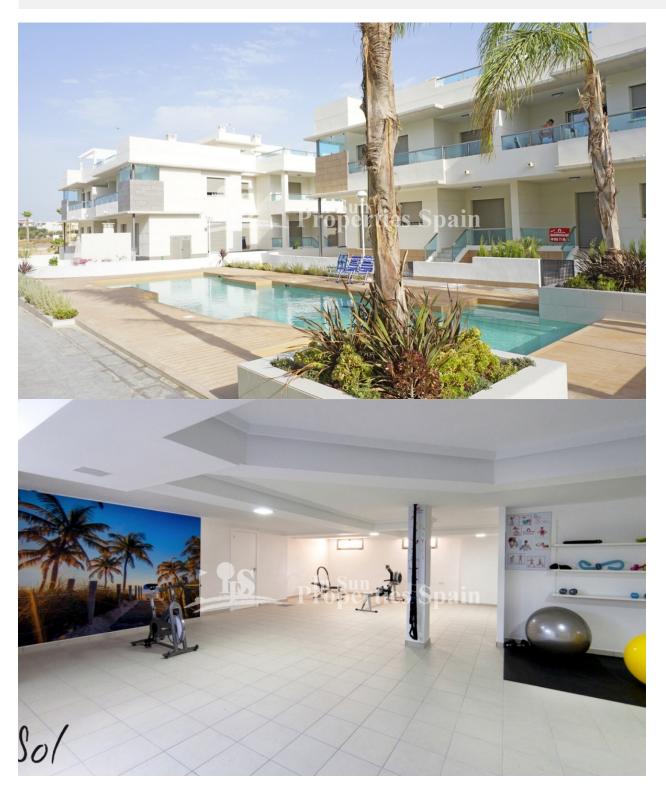

#### **BESCHRIJVING**

Gran Sol is a new KEY READY residential located in Doña Pepa, an elegant urbanisation with wide avenues, wonderful views to the Natural Park and the salt lakes with a wide range of leisure activities and all the necessary amenities. Available are these 3 bedrooms, 2 bathroom Ground Floor, Corner Apartments of 102m2 with 35m2 private garden with tiled area and artificial grass, storage room, access to four swimming pools, beautiful Green areas, Gym and a private gated parking inside the residential. Each block also has a lift that leads directly to the solarium. Its high-tech architecture with pure lines combines perfectly with its predominant colour (white) giving a sensation of harmony. Doña Pepa is a modern urbanisation belonging to Ciudad Quesada and has all the amenities which include supermarkets, bars, hotel and shops as well as a bank. Ciudad Quesada town centre is a ten minute walk from Doña Pepa. In Ciudad Quesada itself you will find international supermarkets, restaurants, banks, a medical centre as well as a water park. The property is ideally located if you are a golf enthusiast, with La Marquesqa Golf Club just a five minute drive away. The nearest beaches are at

## **ALGEMENE** WOONRUIMTE

- OpslagruimteGym