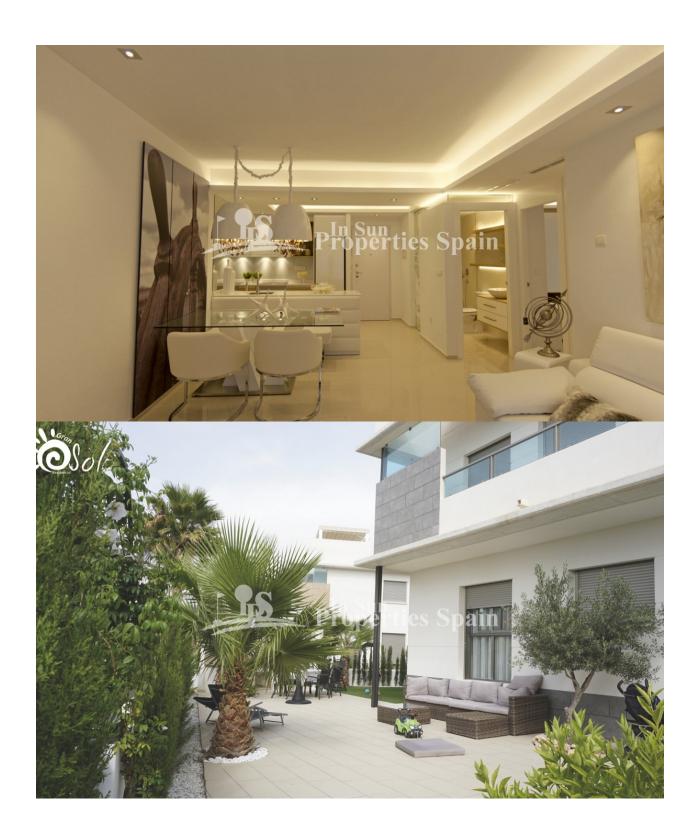

#### **BESCHRIJVING**

Gran Sol is a new KEY READY residential located in Doña Pepa, an elegant urbanisation with wide avenues, wonderful views to the Natural Park and the salt lakes with a wide range of leisure activities and all the necessary amenities. Available are these 3 bedrooms, 2 bathroom Ground Floor, Corner Apartments of 102m2 with 35m2 private garden with tiled area and artificial grass, storage room, access to four swimming pools, beautiful Green areas, Gym and a private gated parking inside the residential. Each block also has a lift that leads directly to the solarium. Its high-tech architecture with pure lines combines perfectly with its predominant colour (white) giving a sensation of harmony. Doña Pepa is a modern urbanisation belonging to Ciudad Quesada and has all the amenities which include supermarkets, bars, hotel and shops as well as a bank. Ciudad Quesada town centre is a ten minute walk from Doña Pepa. In Ciudad Quesada itself you will find international supermarkets, restaurants, banks, a medical centre as well as a water park. The property is ideally located if you are a golf enthusiast, with La Marquesqa Golf Club just a five minute drive away. The nearest beaches are at

## **TUIN TERRAS**

- Overdekt terras
- Open terras
- Aangelegd
- Stenen muur
- BBQ/grill
- Privé tuin
- Gemeenschappelijke tuin