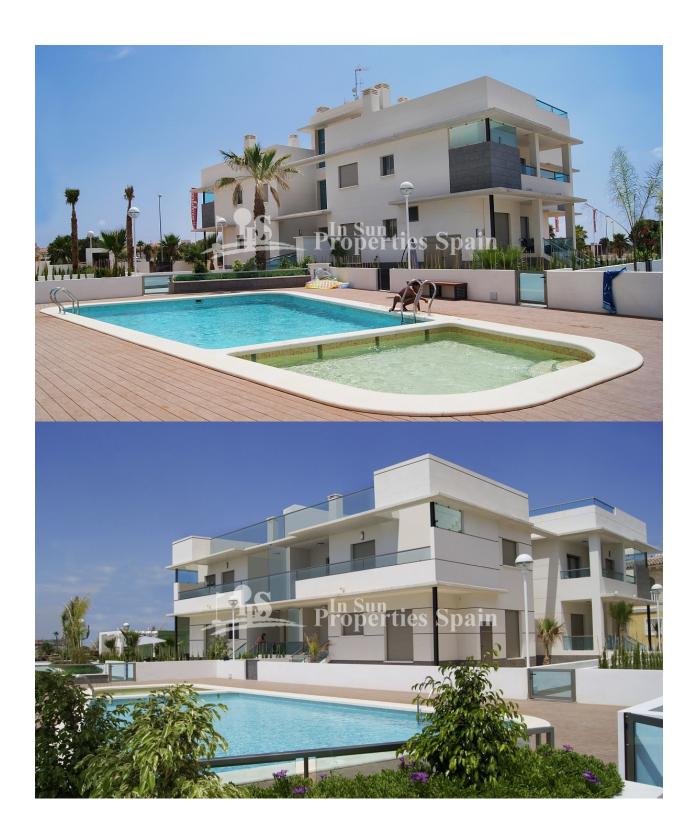

#### **BESCHRIJVING**

Gran Sol is a new KEY READY residential located in Doña Pepa, an elegant urbanisation with wide avenues, wonderful views to the Natural Park and the salt lakes with a wide range of leisure activities and all the necessary amenities. Available are these 3 bedrooms, 2 bathroom Ground Floor, Corner Apartments of 102m2 with 35m2 private garden with tiled area and artificial grass, storage room, access to four swimming pools, beautiful Green areas, Gym and a private gated parking inside the residential. Each block also has a lift that leads directly to the solarium. Its high-tech architecture with pure lines combines perfectly with its predominant colour (white) giving a sensation of harmony. Doña Pepa is a modern urbanisation belonging to Ciudad Quesada and has all the amenities which include supermarkets, bars, hotel and shops as well as a bank. Ciudad Quesada town centre is a ten minute walk from Doña Pepa. In Ciudad Quesada itself you will find international supermarkets, restaurants, banks, a medical centre as well as a water park. The property is ideally located if you are a golf enthusiast, with La Marquesqa Golf Club just a five minute drive away. The nearest beaches are at