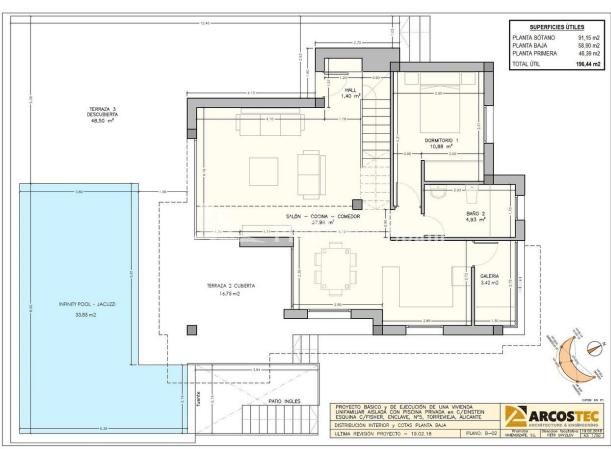

# **SUPERFICIES**

| VILLA FISHER - 69              | Superficie<br>Construida |                        |
|--------------------------------|--------------------------|------------------------|
| Planta Principal y Planta Alta | 134,70m <sup>2</sup>     | Main Level & Top Floor |
| Semi-Sótano                    | 98,72m <sup>2</sup>      | Basement               |
| Total construidos vivienda     | 233,42m <sup>2</sup>     | Total Housing          |
| Terrazas Descubiertas          | 141,05m <sup>2</sup>     | Terrace                |
| Terraza cubierta               | 16,75m <sup>2</sup>      | Covered-Terrace        |
| Patio Inglés                   | 12,40 m <sup>2</sup>     | Courtyard              |
| Total Terrazas                 | 170,20m <sup>2</sup>     | Total Terraces         |
| TOTAL                          | 403,62m <sup>2</sup>     | TOTAL                  |
| TOTAL PARCELA                  | 424,70m <sup>2</sup>     | TOTAL PLOT             |

| PLANTA PRINCIPAL      | Supef. Útil          | MAIN LEVEL            |
|-----------------------|----------------------|-----------------------|
| Salon-Comedor-Cocina  | 37,98 m <sup>2</sup> | Living-Dining-kitchen |
| Dormitorio nº1        | 10,88 m <sup>2</sup> | Bedroom No.1          |
| WC nº2                | 4,93 m <sup>2</sup>  | Wc No.2               |
| Hall                  | 1,40 m <sup>2</sup>  | Hall                  |
| lavadero              | 3,42 m <sup>2</sup>  | Laundry room          |
| Escalera              | 4,00 m <sup>2</sup>  | Stairs                |
| Porche-Entrada        | 13,56 m <sup>2</sup> | Porch-Entrance        |
| Terraza Cubierta      | 16,75 m <sup>2</sup> | Covered-Terrace       |
| Terraza Chill-Out     | 30,34 m <sup>2</sup> | Chill-Out Terrace     |
| PLANTA ALTA           | Supef. Útil          | TOP FLOOR             |
| Dormitorio nº2 -Suite | 20,35 m <sup>2</sup> | Bedroom No.2 -Suite   |
| Wc-Suite nº4          | 5,15 m <sup>2</sup>  | Wc No.4 Suite         |
| Terraza-Suite nº4     | 5,00 m <sup>2</sup>  | Terrace No.4 Suite    |
| Dormitorio nº3        | 11,55 m <sup>2</sup> | Bedroom No.3          |
| Terraza nº5           | 3,80 m <sup>2</sup>  | Terrace No.5          |
| Wc nº3                | 4,65 m <sup>2</sup>  | Wc No.3               |
| Pasillo               | 2,69 m <sup>2</sup>  | Hallway               |
| Terraza nº6           | 14,50 m <sup>2</sup> | Terrace No.6          |
| PLANTA SOLARIUM       | Supef. Útil          | FLOOR SOLARIUM        |
| Solárium              | 69,25 m <sup>2</sup> | Solarium              |
| PLANTA SEMI-SÓTANO    | Supef. Útil          | BASEMENT FLOOR        |
| Semi-Sótano           | 91,15 m <sup>2</sup> | Basement              |
| Patio Inglés          | 12,40 m <sup>2</sup> | Courtyard             |