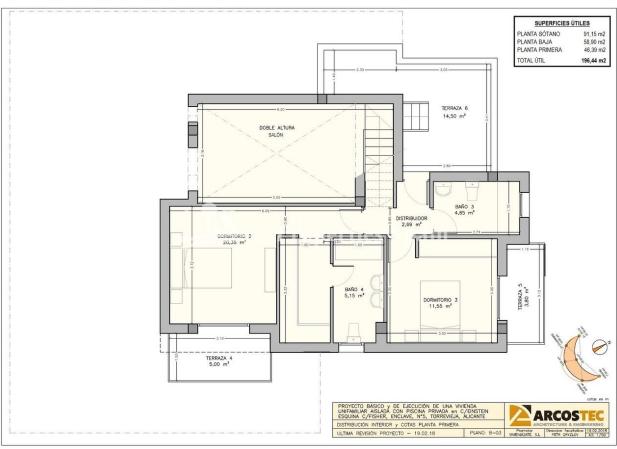

# **SUPERFICIES**

| VILLA FISHER - 69              | Superficie<br>Construida |                        |
|--------------------------------|--------------------------|------------------------|
| Planta Principal y Planta Alta | 134,70m <sup>2</sup>     | Main Level & Top Floor |
| Semi-Sótano                    | 98,72m <sup>2</sup>      | Basement               |
| Total construidos vivienda     | 233,42m <sup>2</sup>     | Total Housing          |
| Terrazas Descubiertas          | 141,05m <sup>2</sup>     | Terrace                |
| Terraza cubierta               | 16,75m <sup>2</sup>      | Covered-Terrace        |
| Patio Inglés                   | 12,40 m <sup>2</sup>     | Courtyard              |
| Total Terrazas                 | 170,20m <sup>2</sup>     | Total Terraces         |
| TOTAL                          | 403,62m <sup>2</sup>     | TOTAL                  |
| TOTAL PARCELA                  | 424,70m <sup>2</sup>     | TOTAL PLOT             |

| PLANTA PRINCIPAL      | Supef. Útil          | MAIN LEVEL            |
|-----------------------|----------------------|-----------------------|
| Salon-Comedor-Cocina  | 37,98 m <sup>2</sup> | Living-Dining-kitchen |
| Dormitorio nº1        | 10,88 m <sup>2</sup> | Bedroom No.1          |
| WC nº2                | 4,93 m <sup>2</sup>  | Wc No.2               |
| Hall                  | 1,40 m <sup>2</sup>  | Hall                  |
| lavadero              | 3,42 m <sup>2</sup>  | Laundry room          |
| Escalera              | 4,00 m <sup>2</sup>  | Stairs                |
| Porche-Entrada        | 13,56 m <sup>2</sup> | Porch-Entrance        |
| Terraza Cubierta      | 16,75 m <sup>2</sup> | Covered-Terrace       |
| Terraza Chill-Out     | 30,34 m <sup>2</sup> | Chill-Out Terrace     |
| PLANTA ALTA           | Supef. Útil          | TOP FLOOR             |
| Dormitorio nº2 -Suite | 20,35 m <sup>2</sup> | Bedroom No.2 -Suite   |
| Wc-Suite nº4          | 5,15 m <sup>2</sup>  | Wc No.4 Suite         |
| Terraza-Suite nº4     | 5,00 m <sup>2</sup>  | Terrace No.4 Suite    |
| Dormitorio nº3        | 11,55 m <sup>2</sup> | Bedroom No.3          |
| Terraza nº5           | 3,80 m <sup>2</sup>  | Terrace No.5          |
| Wc nº3                | 4,65 m <sup>2</sup>  | Wc No.3               |
| Pasillo               | 2,69 m <sup>2</sup>  | Hallway               |
| Terraza nº6           | 14,50 m <sup>2</sup> | Terrace No.6          |
| PLANTA SOLARIUM       | Supef. Útil          | FLOOR SOLARIUM        |
| Solárium              | 69,25 m <sup>2</sup> | Solarium              |
| PLANTA SEMI-SÓTANO    | Supef. Útil          | BASEMENT FLOOR        |
| Semi-Sótano           | 91,15 m <sup>2</sup> | Basement              |
| Patio Inglés          | 12,40 m <sup>2</sup> | Courtyard             |