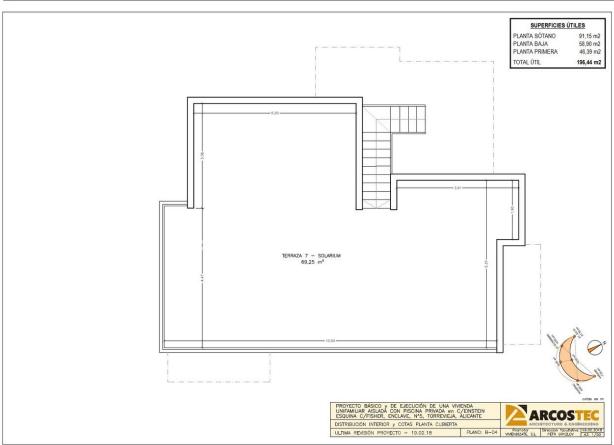

# **SUPERFICIES**

| VILLA FISHER - 69              | Superficie<br>Construida |                        |
|--------------------------------|--------------------------|------------------------|
| Planta Principal y Planta Alta | 134,70m <sup>2</sup>     | Main Level & Top Floor |
| Semi-Sótano                    | 98,72m <sup>2</sup>      | Basement               |
| Total construidos vivienda     | 233,42m <sup>2</sup>     | Total Housing          |
| Terrazas Descubiertas          | 141,05m <sup>2</sup>     | Terrace                |
| Terraza cubierta               | 16,75m <sup>2</sup>      | Covered-Terrace        |
| Patio Inglés                   | 12,40 m <sup>2</sup>     | Courtyard              |
| Total Terrazas                 | 170,20m <sup>2</sup>     | Total Terraces         |
| TOTAL                          | 403,62m <sup>2</sup>     | TOTAL                  |
| TOTAL PARCELA                  | 424,70m <sup>2</sup>     | TOTAL PLOT             |

| PLANTA PRINCIPAL      | Supef. Útil          | MAIN LEVEL            |
|-----------------------|----------------------|-----------------------|
| Salon-Comedor-Cocina  | 37,98 m <sup>2</sup> | Living-Dining-kitchen |
| Dormitorio nº1        | 10,88 m <sup>2</sup> | Bedroom No.1          |
| WC nº2                | 4,93 m <sup>2</sup>  | Wc No.2               |
| Hall                  | 1,40 m <sup>2</sup>  | Hall                  |
| lavadero              | 3,42 m <sup>2</sup>  | Laundry room          |
| Escalera              | 4,00 m <sup>2</sup>  | Stairs                |
| Porche-Entrada        | 13,56 m <sup>2</sup> | Porch-Entrance        |
| Terraza Cubierta      | 16,75 m <sup>2</sup> | Covered-Terrace       |
| Terraza Chill-Out     | 30,34 m <sup>2</sup> | Chill-Out Terrace     |
| PLANTA ALTA           | Supef. Útil          | TOP FLOOR             |
| Dormitorio nº2 -Suite | 20,35 m <sup>2</sup> | Bedroom No.2 -Suite   |
| Wc-Suite nº4          | 5,15 m <sup>2</sup>  | Wc No.4 Suite         |
| Terraza-Suite nº4     | 5,00 m <sup>2</sup>  | Terrace No.4 Suite    |
| Dormitorio nº3        | 11,55 m <sup>2</sup> | Bedroom No.3          |
| Terraza nº5           | 3,80 m <sup>2</sup>  | Terrace No.5          |
| Wc nº3                | 4,65 m <sup>2</sup>  | Wc No.3               |
| Pasillo               | 2,69 m <sup>2</sup>  | Hallway               |
| Terraza nº6           | 14,50 m <sup>2</sup> | Terrace No.6          |
| PLANTA SOLARIUM       | Supef. Útil          | FLOOR SOLARIUM        |
| Solárium              | 69,25 m <sup>2</sup> | Solarium              |
| PLANTA SEMI-SÓTANO    | Supef. Útil          | BASEMENT FLOOR        |
| Semi-Sótano           | 91,15 m <sup>2</sup> | Basement              |
| Patio Inglés          | 12,40 m <sup>2</sup> | Courtyard             |