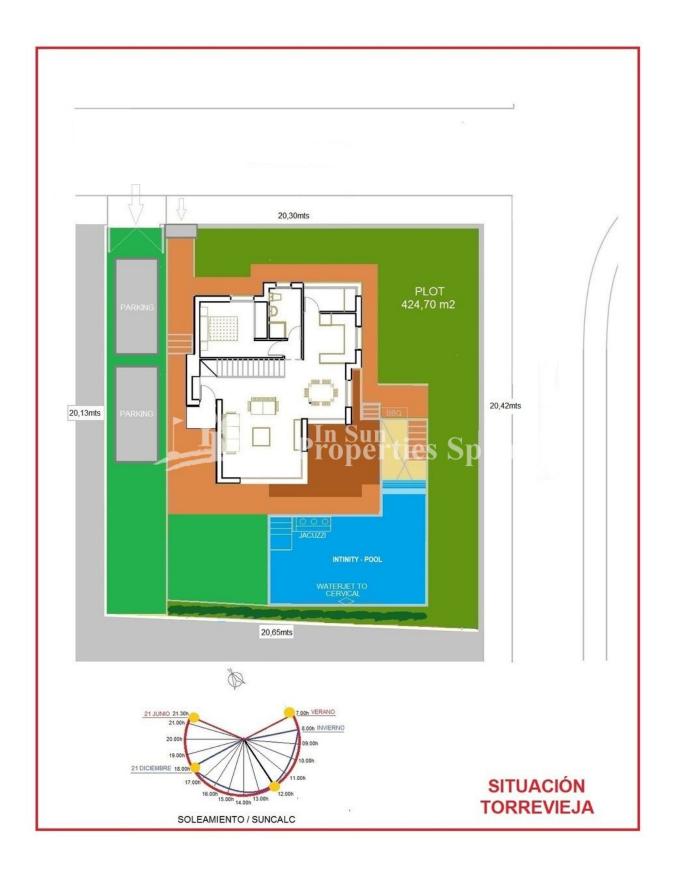

### **BESCHRIJVING**

Living is easy in this impressive 233m2 detached Villa located in Torre del Morro, TORREVIEJA. With delivery in October 2018 this Villa is distributed over three floors with 69m2 roof solarium offering sea views. The floor plan encompasses 3 bedrooms with plenty of room for study, sleep and storage, 3 bathrooms with under floor heating and a sleek kitchen that flows through to the dining area. There is also a semibasement which offers endless possibilities (gym, home cinema, additional bedrooms/bathrooms etc). The generously proportioned accommodation effortlessly flows from the open plan living space to the terrace and zen patio beyond. The 425m2 plot also boasts 34m2 private infinity swimming pool, jacuzzi and private parking. 300m(less than a 5 minute walk) to the beach (Cala del Moro/Cala del Mojon) and situated on the Torrevieja - La Mata coast road, this stunning Villa is just 550m from the panoramic viewpoint La Torre del Moro which represents the early watchtowers which gave the town its name. This is a place which recreates the historic roots of Torrevieja and from which beautiful photographs of the sea and sea coves can be obtained. 550m to the

# **SUPERFICIES**

| VILLA FISHER - 69              | Superficie<br>Construida |                        |
|--------------------------------|--------------------------|------------------------|
| Planta Principal y Planta Alta | 134,70m <sup>2</sup>     | Main Level & Top Floor |
| Semi-Sótano                    | 98,72m <sup>2</sup>      | Basement               |
| Total construidos vivienda     | 233,42m <sup>2</sup>     | Total Housing          |
| Terrazas Descubiertas          | 141,05m <sup>2</sup>     | Terrace                |
| Terraza cubierta               | 16,75m <sup>2</sup>      | Covered-Terrace        |
| Patio Inglés                   | 12,40 m <sup>2</sup>     | Courtyard              |
| Total Terrazas                 | 170,20m <sup>2</sup>     | Total Terraces         |
| TOTAL                          | 403,62m <sup>2</sup>     | TOTAL                  |
| TOTAL PARCELA                  | 424,70m <sup>2</sup>     | TOTAL PLOT             |