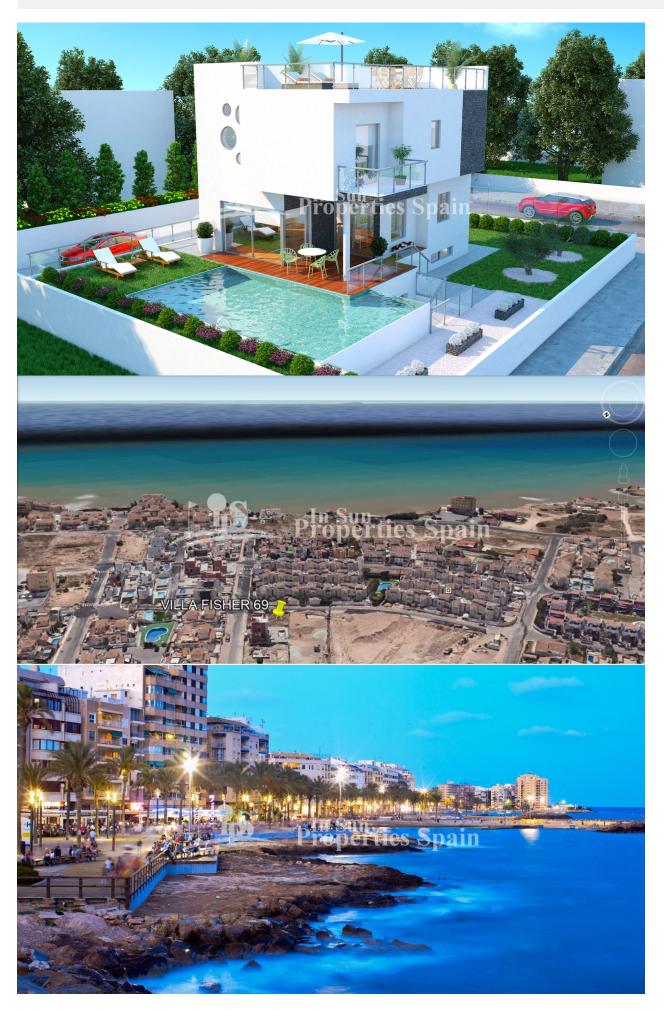

### **BESCHRIJVING**

Living is easy in this impressive 233m2 detached Villa located in Torre del Morro, TORREVIEJA. With delivery in October 2018 this Villa is distributed over three floors with 69m2 roof solarium offering sea views. The floor plan encompasses 3 bedrooms with plenty of room for study, sleep and storage, 3 bathrooms with under floor heating and a sleek kitchen that flows through to the dining area. There is also a semibasement which offers endless possibilities (gym, home cinema, additional bedrooms/bathrooms etc). The generously proportioned accommodation effortlessly flows from the open plan living space to the terrace and zen patio beyond. The 425m2 plot also boasts 34m2 private infinity swimming pool, jacuzzi and private parking. 300m(less than a 5 minute walk) to the beach (Cala del Moro/Cala del Mojon) and situated on the Torrevieja - La Mata coast road, this stunning Villa is just 550m from the panoramic viewpoint La Torre del Moro which represents the early watchtowers which gave the town its name. This is a place which recreates the historic roots of Torrevieja and from which beautiful photographs of the sea and sea coves can be obtained. 550m to the

# **SUPERFICIES**

| VILLA FISHER - 69              | Superficie<br>Construida |                        |
|--------------------------------|--------------------------|------------------------|
| Planta Principal y Planta Alta | 134,70m <sup>2</sup>     | Main Level & Top Floor |
| Semi-Sótano                    | 98,72m <sup>2</sup>      | Basement               |
| Total construidos vivienda     | 233,42m <sup>2</sup>     | Total Housing          |
| Terrazas Descubiertas          | 141,05m <sup>2</sup>     | Terrace                |
| Terraza cubierta               | 16,75m <sup>2</sup>      | Covered-Terrace        |
| Patio Inglés                   | 12,40 m <sup>2</sup>     | Courtyard              |
| Total Terrazas                 | 170,20m <sup>2</sup>     | Total Terraces         |
| TOTAL                          | 403,62m <sup>2</sup>     | TOTAL                  |
| TOTAL PARCELA                  | 424,70m <sup>2</sup>     | TOTAL PLOT             |