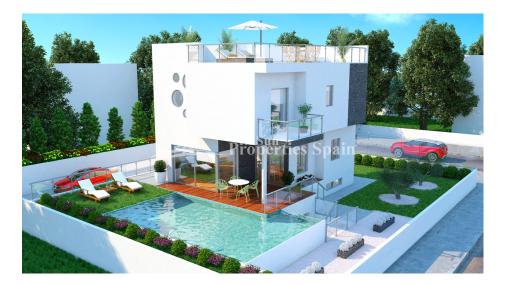

### **BESCHRIJVING**

Living is easy in this impressive 233m2 detached Villa located in Torre del Morro, TORREVIEJA. With delivery in October 2018 this Villa is distributed over three floors with 69m2 roof solarium offering sea views. The floor plan encompasses 3 bedrooms with plenty of room for study, sleep and storage, 3 bathrooms with under floor heating and a sleek kitchen that flows through to the dining area. There is also a semibasement which offers endless possibilities (gym, home cinema, additional bedrooms/bathrooms etc). The generously proportioned accommodation effortlessly flows from the open plan living space to the terrace and zen patio beyond. The 425m2 plot also boasts 34m2 private infinity swimming pool, jacuzzi and private parking. 300m(less than a 5 minute walk) to the beach (Cala del Moro/Cala del Mojon) and situated on the Torrevieja - La Mata coast road, this stunning Villa is just 550m from the panoramic viewpoint La Torre del Moro which represents the early watchtowers which gave the town its name. This is a place which recreates the historic roots of Torrevieja and from which beautiful photographs of the sea and sea coves can be obtained. 550m to the

#### UITZICHT **ORIËNTATIE AFSTAND NAAR: STIJL** Modern Zeezicht Strand: 500 m South west Contemporary Vliegveld: 50 Km Centrum: 1 Km Tegels **MEUBELS PARKING NEE CARS ALGEMENE** Steen **WOONRUIMTE** • Niet gemeubileerd Garage geen Cars: 1 • Opslagruimte : 1 • Badkamer ensuite

## **TUIN TERRAS**

- Overdekt terras
- Open terrasAangelegd
- Omheind
- Elektrische poort
- Privé tuin

# **SUPERFICIES**

| VILLA FISHER - 69              | Superficie<br>Construida |                        |
|--------------------------------|--------------------------|------------------------|
| Planta Principal y Planta Alta | 134,70m <sup>2</sup>     | Main Level & Top Floor |
| Semi-Sótano                    | 98,72m <sup>2</sup>      | Basement               |
| Total construidos vivienda     | 233,42m <sup>2</sup>     | Total Housing          |
| Terrazas Descubiertas          | 141,05m <sup>2</sup>     | Terrace                |
| Terraza cubierta               | 16,75m <sup>2</sup>      | Covered-Terrace        |
| Patio Inglés                   | 12,40 m <sup>2</sup>     | Courtyard              |
| Total Terrazas                 | 170,20m <sup>2</sup>     | Total Terraces         |
| TOTAL                          | 403,62m <sup>2</sup>     | TOTAL                  |
| TOTAL PARCELA                  | 424,70m <sup>2</sup>     | TOTAL PLOT             |