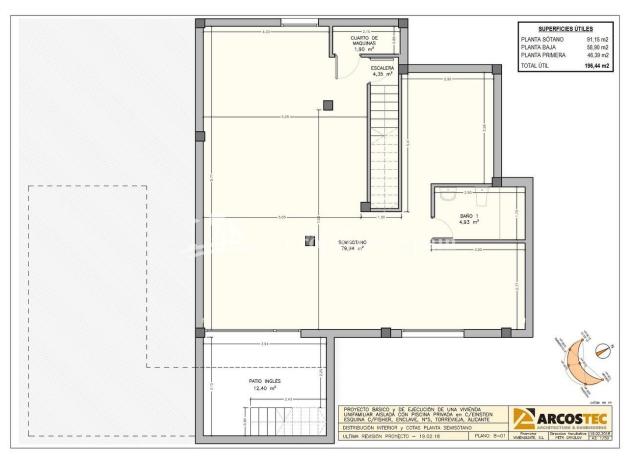

# **SUPERFICIES**

| VILLA FISHER - 69              | Superficie<br>Construida |                        |
|--------------------------------|--------------------------|------------------------|
| Planta Principal y Planta Alta | 134,70m <sup>2</sup>     | Main Level & Top Floor |
| Semi-Sótano                    | 98,72m <sup>2</sup>      | Basement               |
| Total construidos vivienda     | 233,42m <sup>2</sup>     | Total Housing          |
| Terrazas Descubiertas          | 141,05m <sup>2</sup>     | Terrace                |
| Terraza cubierta               | 16,75m <sup>2</sup>      | Covered-Terrace        |
| Patio Inglés                   | 12,40 m <sup>2</sup>     | Courtyard              |
| Total Terrazas                 | 170,20m <sup>2</sup>     | Total Terraces         |
| TOTAL                          | 403,62m <sup>2</sup>     | TOTAL                  |
| TOTAL PARCELA                  | 424,70m <sup>2</sup>     | TOTAL PLOT             |

| PLANTA PRINCIPAL      | Supef. Útil          | MAIN LEVEL            |
|-----------------------|----------------------|-----------------------|
| Salon-Comedor-Cocina  | 37,98 m <sup>2</sup> | Living-Dining-kitchen |
| Dormitorio nº1        | 10,88 m <sup>2</sup> | Bedroom No.1          |
| WC nº2                | 4,93 m <sup>2</sup>  | Wc No.2               |
| Hall                  | 1,40 m <sup>2</sup>  | Hall                  |
| lavadero              | 3,42 m <sup>2</sup>  | Laundry room          |
| Escalera              | 4,00 m <sup>2</sup>  | Stairs                |
| Porche-Entrada        | 13,56 m <sup>2</sup> | Porch-Entrance        |
| Terraza Cubierta      | 16,75 m <sup>2</sup> | Covered-Terrace       |
| Terraza Chill-Out     | 30,34 m <sup>2</sup> | Chill-Out Terrace     |
| PLANTA ALTA           | Supef. Útil          | TOP FLOOR             |
| Dormitorio nº2 -Suite | 20,35 m <sup>2</sup> | Bedroom No.2 -Suite   |
| Wc-Suite nº4          | 5,15 m <sup>2</sup>  | Wc No.4 Suite         |
| Terraza-Suite nº4     | 5,00 m <sup>2</sup>  | Terrace No.4 Suite    |
| Dormitorio nº3        | 11,55 m <sup>2</sup> | Bedroom No.3          |
| Terraza nº5           | 3,80 m <sup>2</sup>  | Terrace No.5          |
| Wc nº3                | 4,65 m <sup>2</sup>  | Wc No.3               |
| Pasillo               | 2,69 m <sup>2</sup>  | Hallway               |
| Terraza nº6           | 14,50 m <sup>2</sup> | Terrace No.6          |
| PLANTA SOLARIUM       | Supef. Útil          | FLOOR SOLARIUM        |
| Solárium              | 69,25 m <sup>2</sup> | Solarium              |
| PLANTA SEMI-SÓTANO    | Supef. Útil          | BASEMENT FLOOR        |
| Semi-Sótano           | 91,15 m <sup>2</sup> | Basement              |
| Patio Inglés          | 12,40 m <sup>2</sup> | Courtyard             |