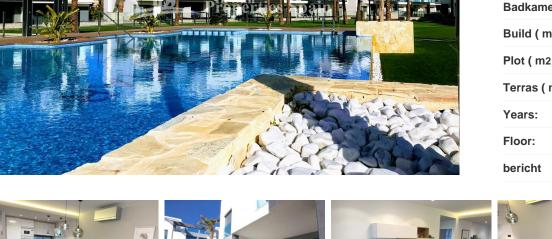

#### BESCHRIJVING

**REF: # 5888** 

EL RASO, GUARDAMAR is welcoming this superb development `Oasis Beach XIII' which consists of either 2 or 3 bedroom, 2 bathroom apartments. Those on the ground floor have a private garden and the top floor have a private roof solarium. This project is well known for its beautiful communal green areas with 2 big swimming pools, covered spa, outdoor gym, bicycle parking and play ground for children. Currently there are only 3 available: the show house and two others, all three with 2 bedrooms and 2 bathrooms. From this development there are fantastic views of the protected natural park Laguna Salada de la Mata. Well located between Guardamar and Orihuela Costa (El Raso), in the heart of the Costa Blanca. Close to all services and the best leisure activities around including beaches, golf, etc. Here you can enjoy the best climate and environment all year round. 7 minutes drive from El Moncayo beach and the bustling centre of Cuidad Quesada, with a whole range of amenities including banks, restaurants, supermarkets etc. 30 minutes drive to Alicante International Airport.