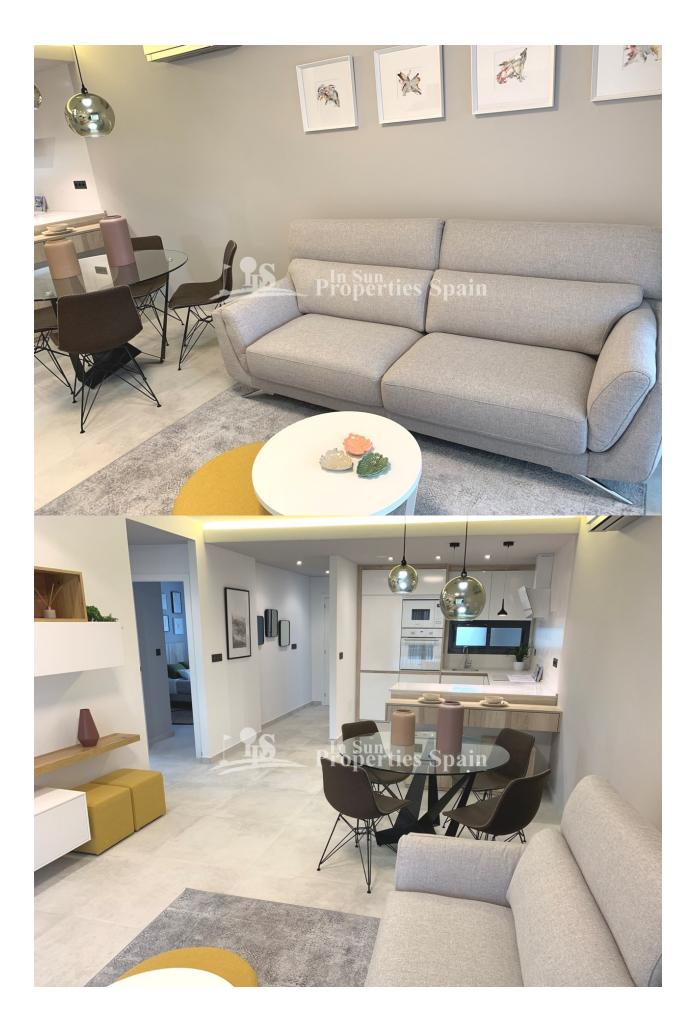

#### BESCHRIJVING

**REF: # 5888** 

EL RASO, GUARDAMAR is welcoming this superb development `Oasis Beach XIII' which consists of either 2 or 3 bedroom, 2 bathroom apartments. Those on the ground floor have a private garden and the top floor have a private roof solarium. This project is well known for its beautiful communal green areas with 2 big swimming pools, covered spa, outdoor gym, bicycle parking and play ground for children. Currently there are only 3 available: the show house and two others, all three with 2 bedrooms and 2 bathrooms. From this development there are fantastic views of the protected natural park Laguna Salada de la Mata. Well located between Guardamar and Orihuela Costa (El Raso), in the heart of the Costa Blanca. Close to all services and the best leisure activities around including beaches, golf, etc. Here you can enjoy the best climate and environment all year round. 7 minutes drive from El Moncayo beach and the bustling centre of Cuidad Quesada, with a whole range of amenities including banks, restaurants, supermarkets etc. 30 minutes drive to Alicante International Airport.

#### **ENERGETIC CERTIFIED**

| STIJL                                         | UITZICHT         | AFSTAND NAAR :                         | ORIËNTATIE                                                |
|-----------------------------------------------|------------------|----------------------------------------|-----------------------------------------------------------|
| <ul><li>Modern</li><li>Contemporary</li></ul> | Panoramisch      | Strand : 3 Km                          | South East West                                           |
|                                               |                  | Vliegveld: 30 Km                       |                                                           |
|                                               |                  | Centrum : 3 Km                         |                                                           |
| MEUBELS                                       | PARKING NEE CARS | <ul><li>Tegels</li><li>Steen</li></ul> | KEUKEN                                                    |
| Gemeubileerd                                  | :1               |                                        | <ul><li> Open keuken</li><li> Ingerichte keuken</li></ul> |
| TUIN TERRAS                                   | EXTRA            |                                        |                                                           |