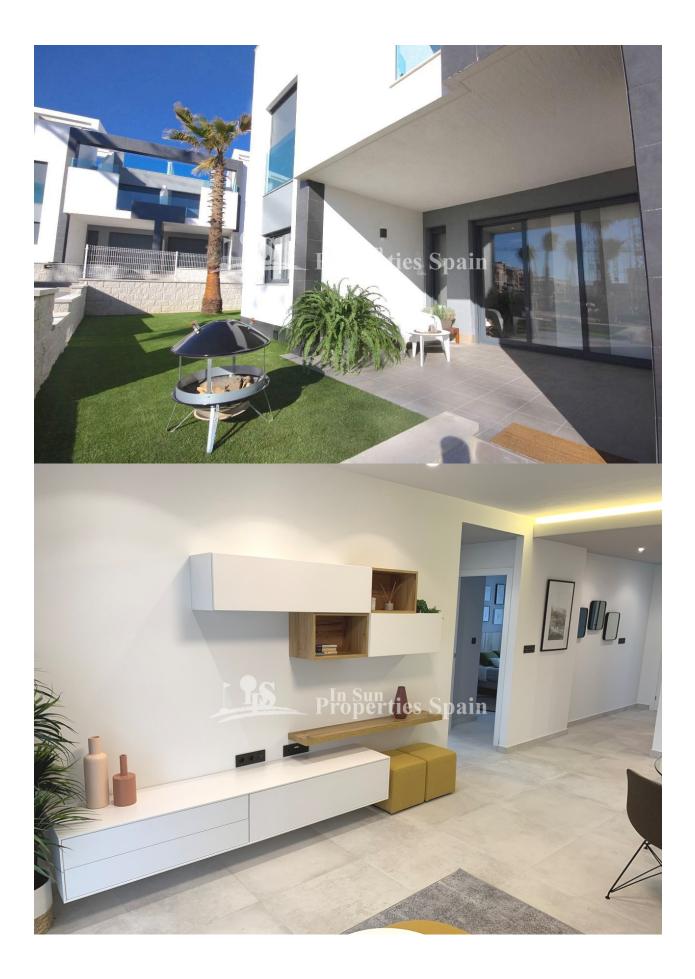

#### BESCHRIJVING

**REF: # 5888** 

EL RASO, GUARDAMAR is welcoming this superb development `Oasis Beach XIII' which consists of either 2 or 3 bedroom, 2 bathroom apartments. Those on the ground floor have a private garden and the top floor have a private roof solarium. This project is well known for its beautiful communal green areas with 2 big swimming pools, covered spa, outdoor gym, bicycle parking and play ground for children. Currently there are only 3 available: the show house and two others, all three with 2 bedrooms and 2 bathrooms. From this development there are fantastic views of the protected natural park Laguna Salada de la Mata. Well located between Guardamar and Orihuela Costa (El Raso), in the heart of the Costa Blanca. Close to all services and the best leisure activities around including beaches, golf, etc. Here you can enjoy the best climate and environment all year round. 7 minutes drive from El Moncayo beach and the bustling centre of Cuidad Quesada, with a whole range of amenities including banks, restaurants, supermarkets etc. 30 minutes drive to Alicante International Airport.

- Overdekt terras
  Open terras
  Speeltuin
  Aangelegd
  Privé tuin
  Gemeenschappelijke tuin

- InbouwkastenVeiligheidsdeurDubbele beglazing