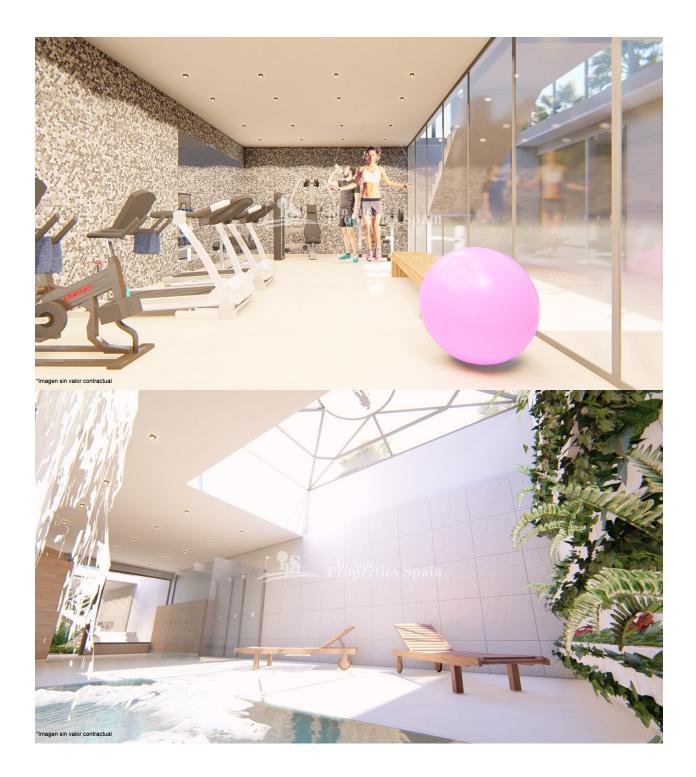

#### BESCHRIJVING

**REF: # 5888** 

EL RASO, GUARDAMAR is welcoming this superb development `Oasis Beach XIII' which consists of either 2 or 3 bedroom, 2 bathroom apartments. Those on the ground floor have a private garden and the top floor have a private roof solarium. This project is well known for its beautiful communal green areas with 2 big swimming pools, covered spa, outdoor gym, bicycle parking and play ground for children. Currently there are only 3 available: the show house and two others, all three with 2 bedrooms and 2 bathrooms. From this development there are fantastic views of the protected natural park Laguna Salada de la Mata. Well located between Guardamar and Orihuela Costa (El Raso), in the heart of the Costa Blanca. Close to all services and the best leisure activities around including beaches, golf, etc. Here you can enjoy the best climate and environment all year round. 7 minutes drive from El Moncayo beach and the bustling centre of Cuidad Quesada, with a whole range of amenities including banks, restaurants, supermarkets etc. 30 minutes drive to Alicante International Airport.