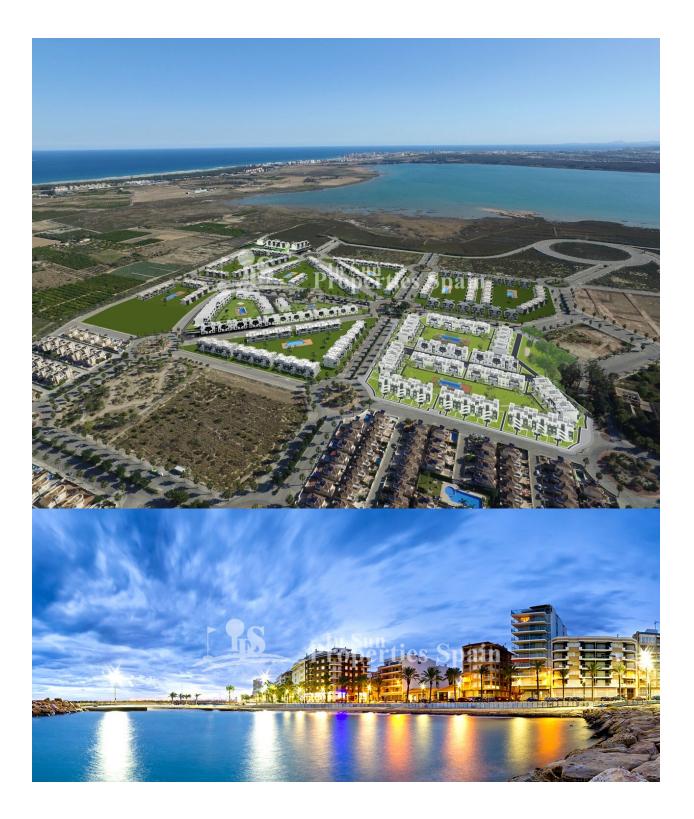

#### BESCHRIJVING

**REF: # 5888** 

EL RASO, GUARDAMAR is welcoming this superb development `Oasis Beach XIII' which consists of either 2 or 3 bedroom, 2 bathroom apartments. Those on the ground floor have a private garden and the top floor have a private roof solarium. This project is well known for its beautiful communal green areas with 2 big swimming pools, covered spa, outdoor gym, bicycle parking and play ground for children. Currently there are only 3 available: the show house and two others, all three with 2 bedrooms and 2 bathrooms. From this development there are fantastic views of the protected natural park Laguna Salada de la Mata. Well located between Guardamar and Orihuela Costa (El Raso), in the heart of the Costa Blanca. Close to all services and the best leisure activities around including beaches, golf, etc. Here you can enjoy the best climate and environment all year round. 7 minutes drive from El Moncayo beach and the bustling centre of Cuidad Quesada, with a whole range of amenities including banks, restaurants, supermarkets etc. 30 minutes drive to Alicante International Airport.