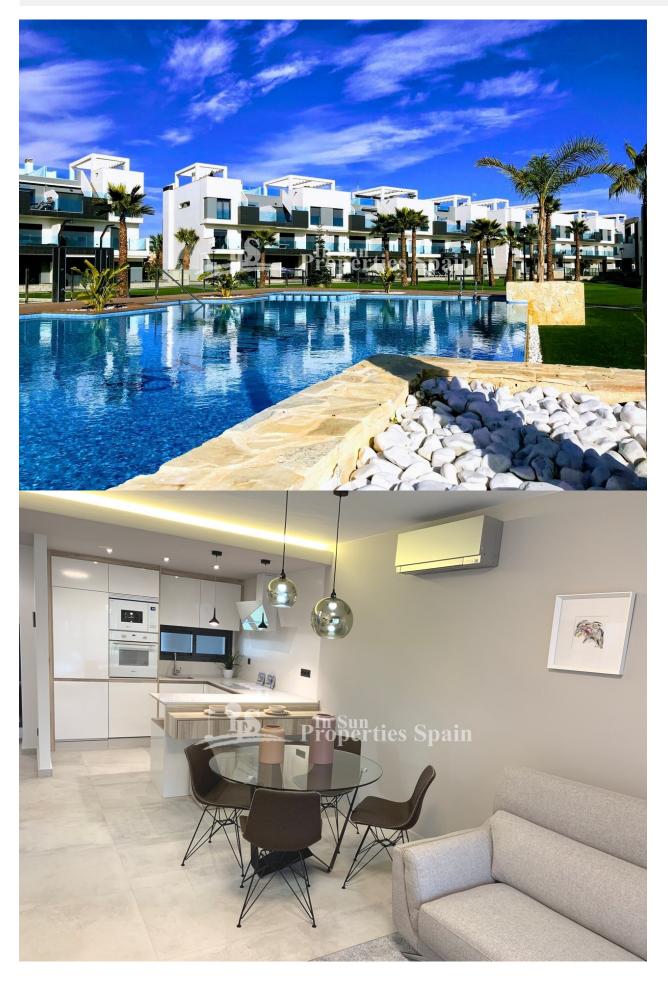

#### BESCHRIJVING

**REF: # 5888** 

EL RASO, GUARDAMAR is welcoming this superb development `Oasis Beach XIII' which consists of either 2 or 3 bedroom, 2 bathroom apartments. Those on the ground floor have a private garden and the top floor have a private roof solarium. This project is well known for its beautiful communal green areas with 2 big swimming pools, covered spa, outdoor gym, bicycle parking and play ground for children. Currently there are only 3 available: the show house and two others, all three with 2 bedrooms and 2 bathrooms. From this development there are fantastic views of the protected natural park Laguna Salada de la Mata. Well located between Guardamar and Orihuela Costa (El Raso), in the heart of the Costa Blanca. Close to all services and the best leisure activities around including beaches, golf, etc. Here you can enjoy the best climate and environment all year round. 7 minutes drive from El Moncayo beach and the bustling centre of Cuidad Quesada, with a whole range of amenities including banks, restaurants, supermarkets etc. 30 minutes drive to Alicante International Airport.

## PROPERTY GALLERY