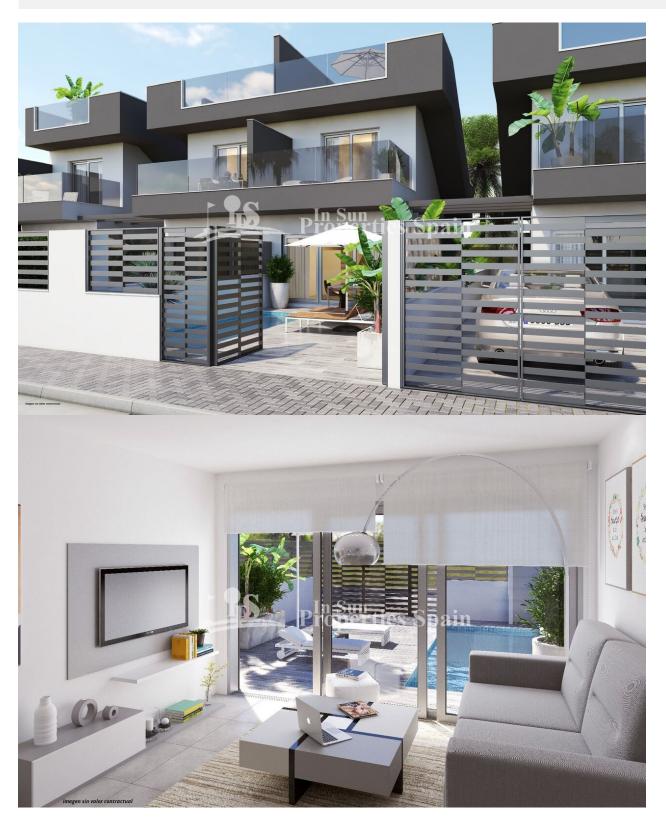

#### **BESCHRIJVING**

DELIVERY SEPT 2019. A new development located just 600m from the beaches of TORRE DE LA HORADADA. These stunning 3 bedroom, 3 bathroom 106m2 DETACHED Villas occupy plots of 156m2 and boast 53m2 solarium, private garden and private swimming pool! There is one bedroom, one bathroom located on the ground floor and the additional 2 bedrooms, 2 bathrooms on the first floor. Open plan accommodation. The development is surrounded by Golf Courses, such as Campoamor, Pinar de Campoverde and La Finca and is positioned between the Mediterranean Sea and the Mar Menor. Torre de la Horadada is your typical Spanish sea side resort, close to Torrevieja, La Zenia, Mil Palmeras, Cabo Roig, Campoamor, Playa Flamenca and Punta Prima. The Old Town has a square and a church. You will find there is a chemist, bank, three supermarkets and a good selection of restaurants offering tapas, Spanish food, sea food and some international cuisine. 15 minutes from Murcia Airport and 40 minutes from Alicante International