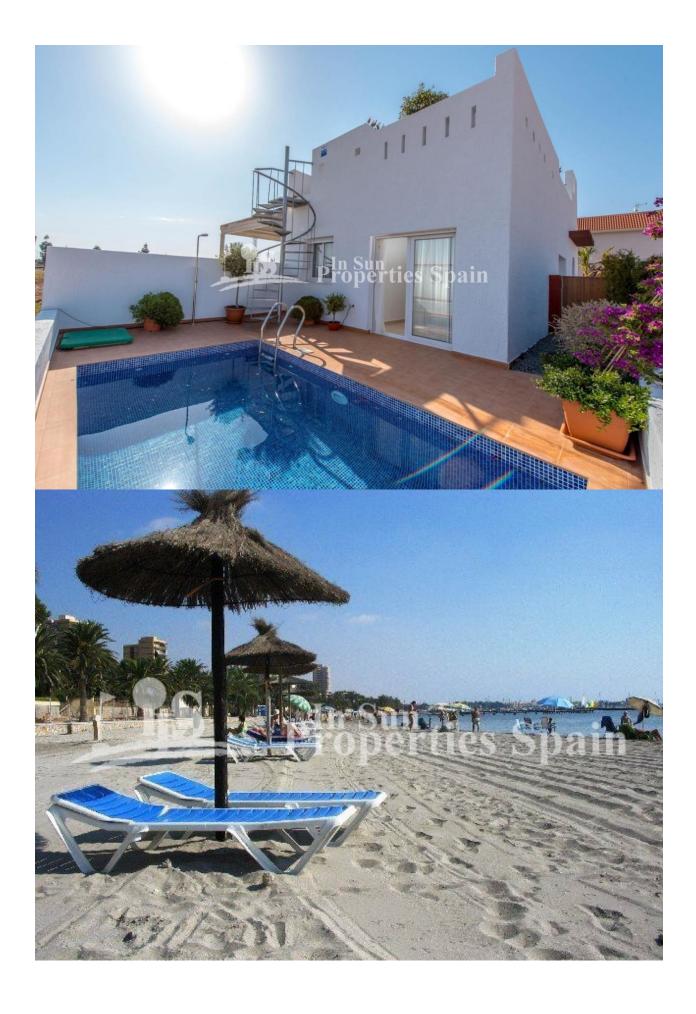

### **BESCHRIJVING**

Now selling Fase III. These well-designed two bedroom 70m2 villas are located just 300m from SERENA GOLF, LOS ALCAZARES. Each villa (model Rosita) has its own private 175m2 plot giving ample terraces pool area and garden on three sides of the villa. The villas have been designed with outdoor living in mind. The living room has large sliding doors overlooking the terrace and pool area ideal for outdoor dining. Ample terraces at the front and rear ensure that owners can sunbathe throughout the day. Modern fitted kitchens with a choice of colours for kitchen units and wall tiles in both kitchens and bathrooms and also floors and terraces. Gardens are surrounded by a wall with hedging for privacy at the front with gates. Each villa has a good-sized garage which could also be used as a hobby room or studio. Serena Garden is ideally situated, just 10 minutes walk from the beautiful beaches of the Mar Menor in Torre de Rame, the newest area of Los Alcazares. Los Alcazares is the closest beach resort to the new international airport in Corvera and is home to two golf courses, Roda Golf and Serena Golf -

just a few hundred meters from Serena Garden. There are bars and shops within walking distance of Serena Garden and as more development takes place in the area we can expect to see more comercial enterprise move to the area, increasing values of properties in the area. Whether you enjoy watersports, golf, the beach or simply relaxing in your own garden and enjoying the sunshine, Serena Gardens has it all and there is no other development we know of offering so much at such low prices.