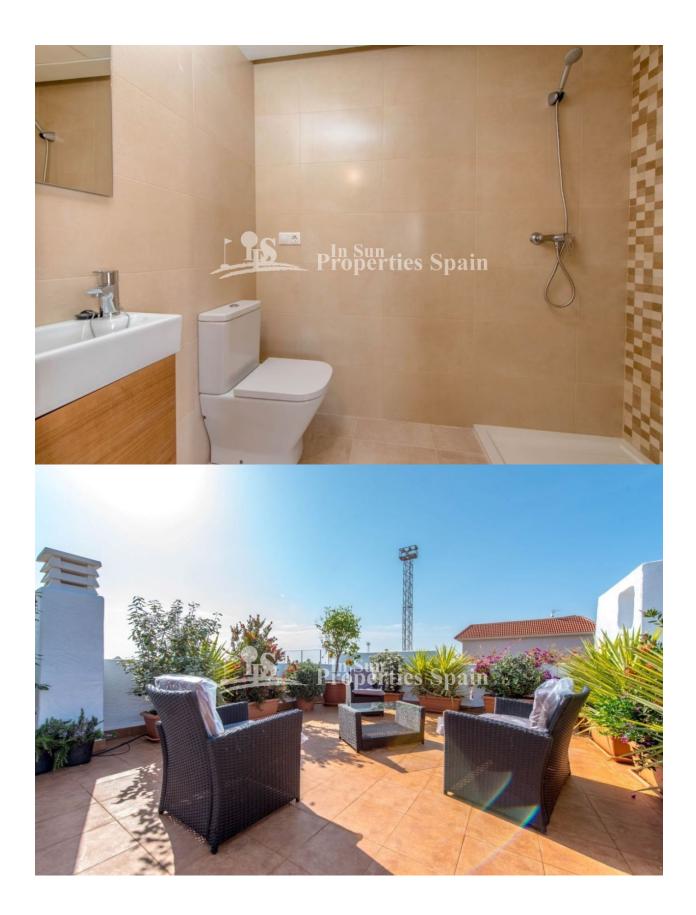

# **COSTA MURCIA (LOS ALCAZARES)**

| INFO           |                                    |
|----------------|------------------------------------|
| PRIJS:         | 139.950 €                          |
| TYPE HUIS:     | Villa's (Semi detached)            |
| PLAATS:        | Costa Murcia<br>(Los<br>Alcazares) |
| SLAAPKAMERS:   | 2                                  |
| Badkamers:     | 1                                  |
| Build ( m2 ):  | 70                                 |
| Plot ( m2 ):   | 175                                |
| Terras ( m2 ): | 30                                 |
| Years:         |                                    |
| Floor:         | -                                  |
| bericht        | -                                  |

### **BESCHRIJVING**

Now selling Fase III. These well-designed two bedroom 70m2 villas are located just 300m from SERENA GOLF, LOS ALCAZARES. Each villa (model Rosita) has its own private 175m2 plot giving ample terraces pool area and garden on three sides of the villa. The villas have been designed with outdoor living in mind. The living room has large sliding doors overlooking the terrace and pool area ideal for outdoor dining. Ample terraces at the front and rear ensure that owners can sunbathe throughout the day. Modern fitted kitchens with a choice of colours for kitchen units and wall tiles in both kitchens and bathrooms and also floors and terraces. Gardens are surrounded by a wall with hedging for privacy at the front with gates. Each villa has a good-sized garage which could also be used as a hobby room or studio. Serena Garden is ideally situated, just 10 minutes walk from the beautiful beaches of the Mar Menor in Torre de Rame, the newest area of Los Alcazares. Los Alcazares is the closest beach resort to the new international airport in Corvera and is home to two golf courses, Roda Golf and Serena Golf -