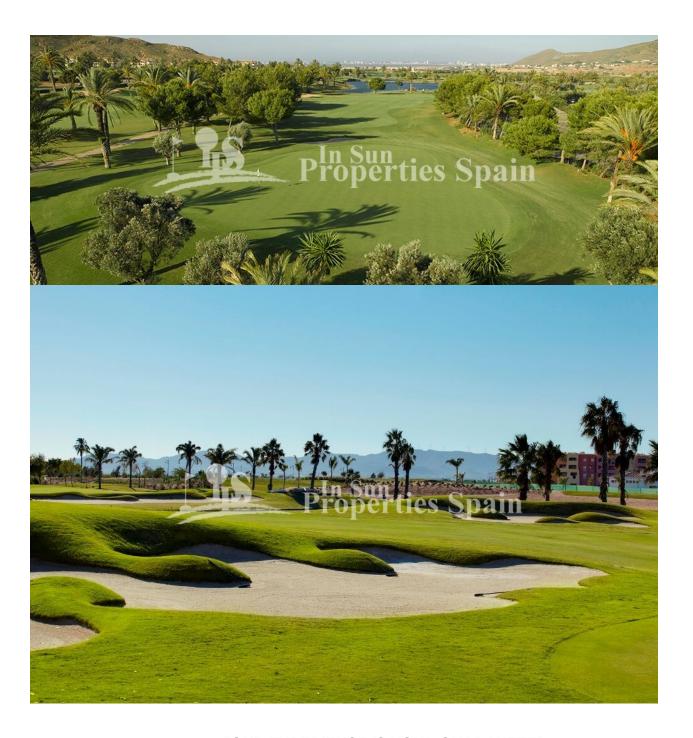

### **BESCHRIJVING**

Now selling Fase III. These well-designed two bedroom 70m2 villas are located just 300m from SERENA GOLF, LOS ALCAZARES. Each villa (model Rosita) has its own private 175m2 plot giving ample terraces pool area and garden on three sides of the villa. The villas have been designed with outdoor living in mind. The living room has large sliding doors overlooking the terrace and pool area ideal for outdoor dining. Ample terraces at the front and rear ensure that owners can sunbathe throughout the day. Modern fitted kitchens with a choice of colours for kitchen units and wall tiles in both kitchens and bathrooms and also floors and terraces. Gardens are surrounded by a wall with hedging for privacy at the front with gates. Each villa has a good-sized garage which could also be used as a hobby room or studio. Serena Garden is ideally situated, just 10 minutes walk from the beautiful beaches of the Mar Menor in Torre de Rame, the newest area of Los Alcazares. Los Alcazares is the closest beach resort to the new international airport in Corvera and is home to two golf courses, Roda Golf and Serena Golf -

just a few hundred meters from Serena Garden. There are bars and shops within walking distance of Serena Garden and as more development takes place in the area we can expect to see more comercial enterprise move to the area, increasing values of properties in the area. Whether you enjoy watersports, golf, the beach or simply relaxing in your own garden and enjoying the sunshine, Serena Gardens has it all and there is no other development we know of offering so much at such low prices.