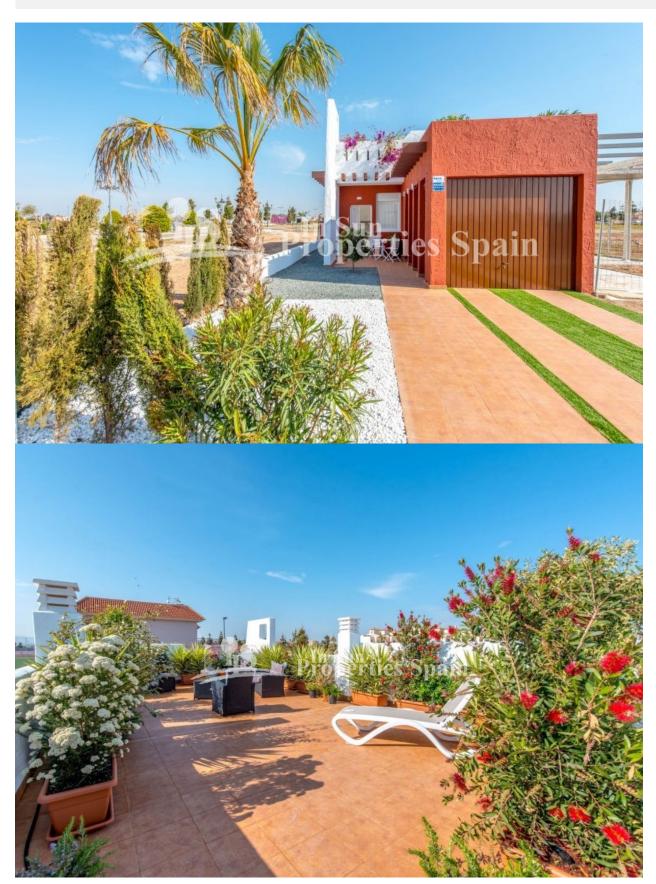

### **BESCHRIJVING**

Now selling Fase III. These well-designed two bedroom 70m2 villas are located just 300m from SERENA GOLF, LOS ALCAZARES. Each villa (model Rosita) has its own private 175m2 plot giving ample terraces pool area and garden on three sides of the villa. The villas have been designed with outdoor living in mind. The living room has large sliding doors overlooking the terrace and pool area ideal for outdoor dining. Ample terraces at the front and rear ensure that owners can sunbathe throughout the day. Modern fitted kitchens with a choice of colours for kitchen units and wall tiles in both kitchens and bathrooms and also floors and terraces. Gardens are surrounded by a wall with hedging for privacy at the front with gates. Each villa has a good-sized garage which could also be used as a hobby room or studio. Serena Garden is ideally situated, just 10 minutes walk from the beautiful beaches of the Mar Menor in Torre de Rame, the newest area of Los Alcazares. Los Alcazares is the closest beach resort to the new international airport in Corvera and is home to two golf courses, Roda Golf and Serena Golf -

just a few hundred meters from Serena Garden. There are bars and shops within walking distance of Serena Garden and as more development takes place in the area we can expect to see more comercial enterprise move to the area, increasing values of properties in the area. Whether you enjoy watersports, golf, the beach or simply relaxing in your own garden and enjoying the sunshine, Serena Gardens has it all and there is no other development we know of offering so much at such low prices.