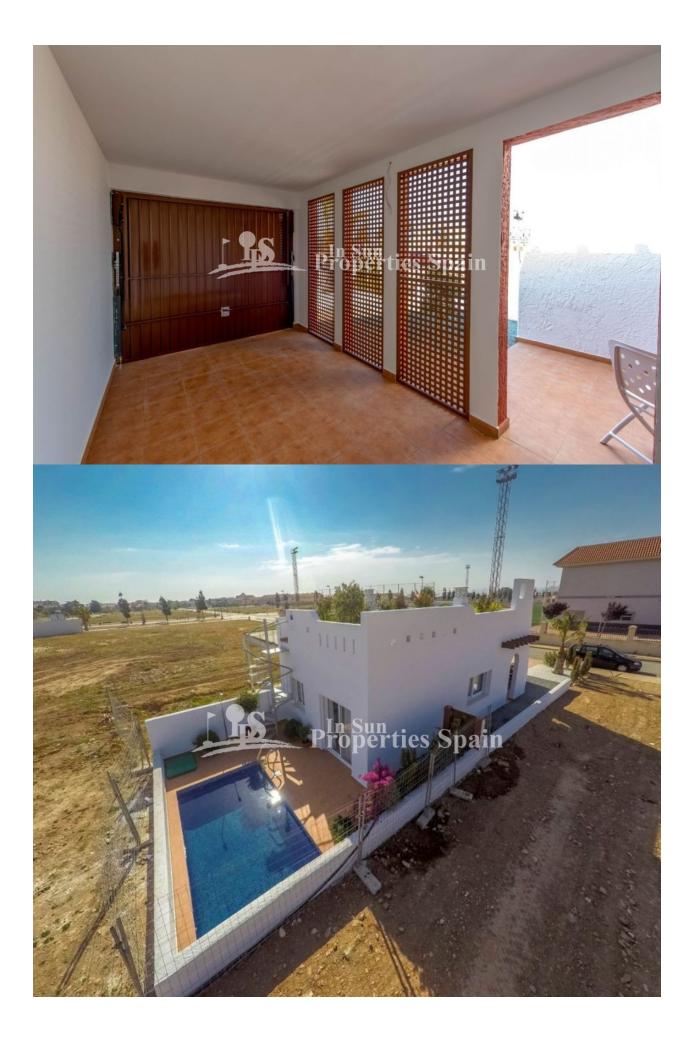

### **BESCHRIJVING**

Now selling Fase III. These well-designed two bedroom 70m2 villas are located just 300m from SERENA GOLF, LOS ALCAZARES. Each villa (model Rosita) has its own private 175m2 plot giving ample terraces pool area and garden on three sides of the villa. The villas have been designed with outdoor living in mind. The living room has large sliding doors overlooking the terrace and pool area ideal for outdoor dining. Ample terraces at the front and rear ensure that owners can sunbathe throughout the day. Modern fitted kitchens with a choice of colours for kitchen units and wall tiles in both kitchens and bathrooms and also floors and terraces. Gardens are surrounded by a wall with hedging for privacy at the front with gates. Each villa has a good-sized garage which could also be used as a hobby room or studio. Serena Garden is ideally situated, just 10 minutes walk from the beautiful beaches of the Mar Menor in Torre de Rame, the newest area of Los Alcazares. Los Alcazares is the closest beach resort to the new international airport in Corvera and is home to two golf courses, Roda Golf and Serena Golf -

just a few hundred meters from Serena Garden. There are bars and shops within walking distance of Serena Garden and as more development takes place in the area we can expect to see more comercial enterprise move to the area, increasing values of properties in the area. Whether you enjoy watersports, golf, the beach or simply relaxing in your own garden and enjoying the sunshine, Serena Gardens has it all and there is no other development we know of offering so much at such low prices.