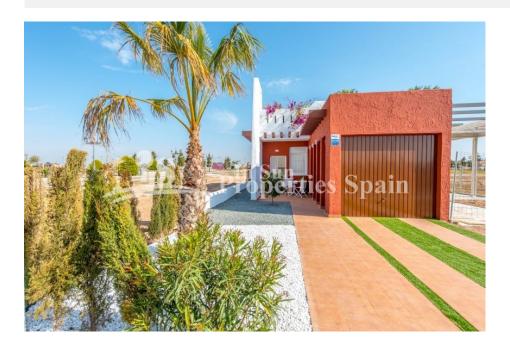

### **BESCHRIJVING**

Now selling Fase III. These well-designed two bedroom 70m2 villas are located just 300m from SERENA GOLF, LOS ALCAZARES. Each villa (model Rosita) has its own private 175m2 plot giving ample terraces pool area and garden on three sides of the villa. The villas have been designed with outdoor living in mind. The living room has large sliding doors overlooking the terrace and pool area ideal for outdoor dining. Ample terraces at the front and rear ensure that owners can sunbathe throughout the day. Modern fitted kitchens with a choice of colours for kitchen units and wall tiles in both kitchens and bathrooms and also floors and terraces. Gardens are surrounded by a wall with hedging for privacy at the front with gates. Each villa has a good-sized garage which could also be used as a hobby room or studio. Serena Garden is ideally situated, just 10 minutes walk from the beautiful beaches of the Mar Menor in Torre de Rame, the newest area of Los Alcazares. Los Alcazares is the closest beach resort to the new international airport in Corvera and is home to two golf courses, Roda Golf and Serena Golf -