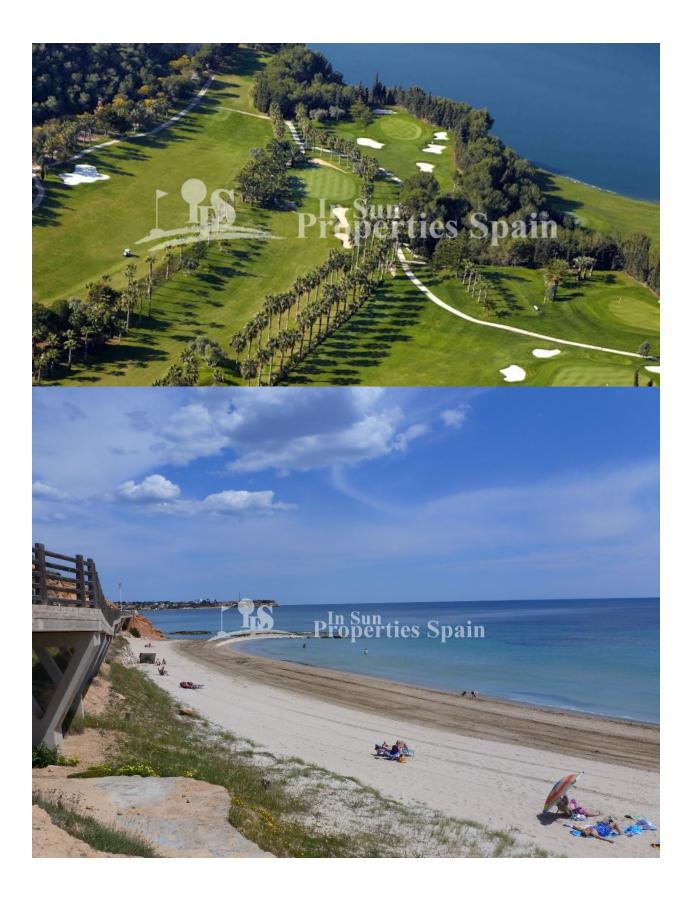

#### BESCHRIJVING

OUTSTANDING 257m2 detached villa with a private 4m x 8m swimming pool on a plot size of 700m2. The villa is located in CAMPOAMOR only 400m from the beach! This stunning villa will have five bedrooms, four bathrooms and ample sun terraces. The builders are well known in this area for their excellent workmanship and elegant designs of their properties. In addition, the Villa boasts fitted wardrobes, security gate, automatic blinds, pre-installed air con ducts, kitchen fitted with top and bottom units with synthetic quartz worktops, stainless steel sink and extractor, energy saving system using aerotermia for hot water, shower screens. The build time is 15 months from signing the contract. Campoamor is located between Cabo Roig and Mil Palmeras on the Orihuela Costa. A superb seaside resort with a good range of facilities and a couple of wonderful sandy beaches. There are three nearby golf courses at Campoamor, Villamartin and Las Ramblas. There is a regular bus service heading north to Alicante and south to Cartagena. Alicante Airport is approx 50km away and Murcia Airport just 25km