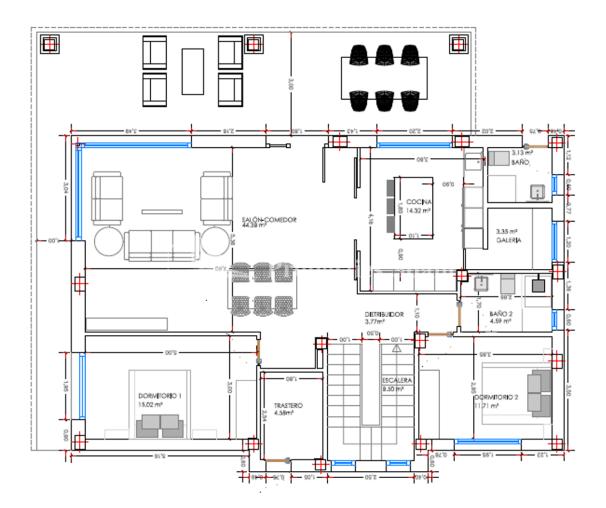

#### BESCHRIJVING

OUTSTANDING 257m2 detached villa with a private 4m x 8m swimming pool on a plot size of 700m2. The villa is located in CAMPOAMOR only 400m from the beach! This stunning villa will have five bedrooms, four bathrooms and ample sun terraces. The builders are well known in this area for their excellent workmanship and elegant designs of their properties. In addition, the Villa boasts fitted wardrobes, security gate, automatic blinds, pre-installed air con ducts, kitchen fitted with top and bottom units with synthetic quartz worktops, stainless steel sink and extractor, energy saving system using aerotermia for hot water, shower screens. The build time is 15 months from signing the contract. Campoamor is located between Cabo Roig and Mil Palmeras on the Orihuela Costa. A superb seaside resort with a good range of facilities and a couple of wonderful sandy beaches. There are three nearby golf courses at Campoamor, Villamartin and Las Ramblas. There is a regular bus service heading north to Alicante and south to Cartagena. Alicante Airport is approx 50km away and Murcia Airport just 25km