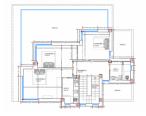

#### BESCHRIJVING

OUTSTANDING 257m2 detached villa with a private 4m x 8m swimming pool on a plot size of 700m2. The villa is located in CAMPOAMOR only 400m from the beach! This stunning villa will have five bedrooms, four bathrooms and ample sun terraces. The builders are well known in this area for their excellent workmanship and elegant designs of their properties. In addition, the Villa boasts fitted wardrobes, security gate, automatic blinds, pre-installed air con ducts, kitchen fitted with top and bottom units with synthetic quartz worktops, stainless steel sink and extractor, energy saving system using aerotermia for hot water, shower screens. The build time is 15 months from signing the contract. Campoamor is located between Cabo Roig and Mil Palmeras on the Orihuela Costa. A superb seaside resort with a good range of facilities and a couple of wonderful sandy beaches. There are three nearby golf courses at Campoamor, Villamartin and Las Ramblas. There is a regular bus service heading north to Alicante and south to Cartagena. Alicante Airport is approx 50km away and Murcia Airport just 25km