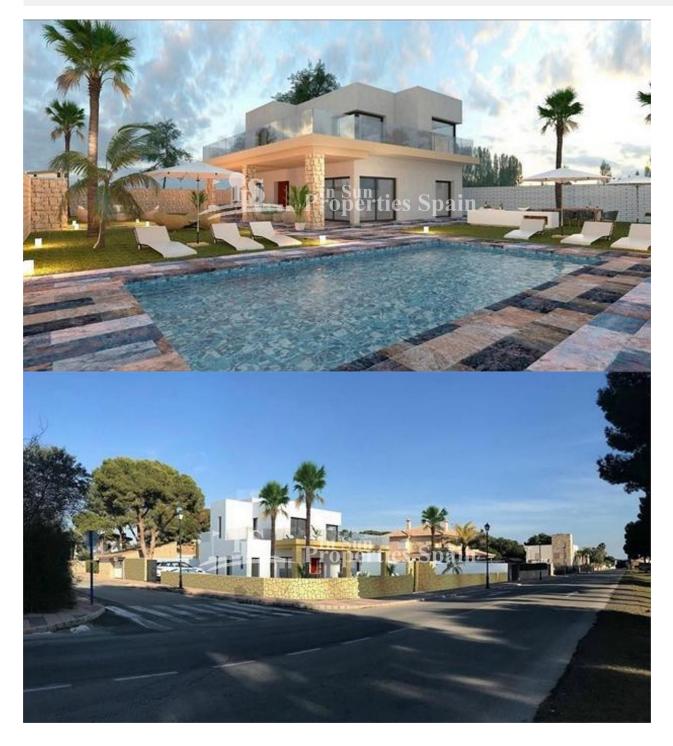

#### BESCHRIJVING

OUTSTANDING 257m2 detached villa with a private 4m x 8m swimming pool on a plot size of 700m2. The villa is located in CAMPOAMOR only 400m from the beach! This stunning villa will have five bedrooms, four bathrooms and ample sun terraces. The builders are well known in this area for their excellent workmanship and elegant designs of their properties. In addition, the Villa boasts fitted wardrobes, security gate, automatic blinds, pre-installed air con ducts, kitchen fitted with top and bottom units with synthetic quartz worktops, stainless steel sink and extractor, energy saving system using aerotermia for hot water, shower screens. The build time is 15 months from signing the contract. Campoamor is located between Cabo Roig and Mil Palmeras on the Orihuela Costa. A superb seaside resort with a good range of facilities and a couple of wonderful sandy beaches. There are three nearby golf courses at Campoamor, Villamartin and Las Ramblas. There is a regular bus service heading north to Alicante and south to Cartagena. Alicante Airport is approx 50km away and Murcia Airport just 25km