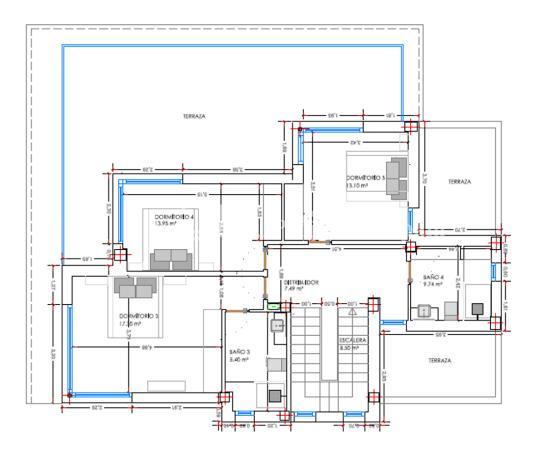

#### BESCHRIJVING

OUTSTANDING 257m2 detached villa with a private 4m x 8m swimming pool on a plot size of 700m2. The villa is located in CAMPOAMOR only 400m from the beach! This stunning villa will have five bedrooms, four bathrooms and ample sun terraces. The builders are well known in this area for their excellent workmanship and elegant designs of their properties. In addition, the Villa boasts fitted wardrobes, security gate, automatic blinds, pre-installed air con ducts, kitchen fitted with top and bottom units with synthetic quartz worktops, stainless steel sink and extractor, energy saving system using aerotermia for hot water, shower screens. The build time is 15 months from signing the contract. Campoamor is located between Cabo Roig and Mil Palmeras on the Orihuela Costa. A superb seaside resort with a good range of facilities and a couple of wonderful sandy beaches. There are three nearby golf courses at Campoamor, Villamartin and Las Ramblas. There is a regular bus service heading north to Alicante and south to Cartagena. Alicante Airport is approx 50km away and Murcia Airport just 25km