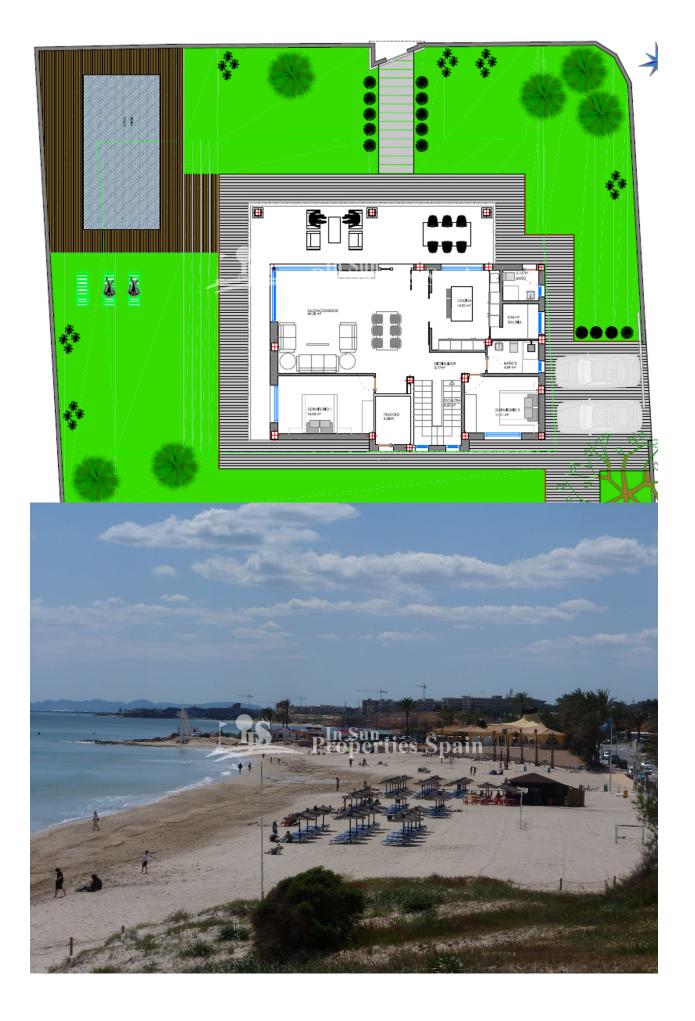

#### BESCHRIJVING

OUTSTANDING 257m2 detached villa with a private 4m x 8m swimming pool on a plot size of 700m2. The villa is located in CAMPOAMOR only 400m from the beach! This stunning villa will have five bedrooms, four bathrooms and ample sun terraces. The builders are well known in this area for their excellent workmanship and elegant designs of their properties. In addition, the Villa boasts fitted wardrobes, security gate, automatic blinds, pre-installed air con ducts, kitchen fitted with top and bottom units with synthetic quartz worktops, stainless steel sink and extractor, energy saving system using aerotermia for hot water, shower screens. The build time is 15 months from signing the contract. Campoamor is located between Cabo Roig and Mil Palmeras on the Orihuela Costa. A superb seaside resort with a good range of facilities and a couple of wonderful sandy beaches. There are three nearby golf courses at Campoamor, Villamartin and Las Ramblas. There is a regular bus service heading north to Alicante and south to Cartagena. Alicante Airport is approx 50km away and Murcia Airport just 25km