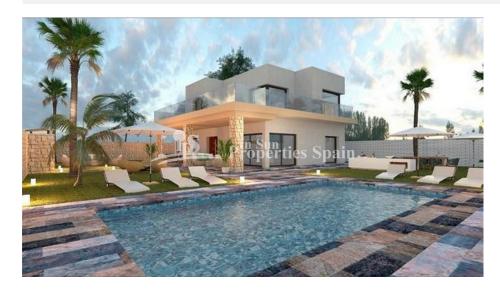

#### BESCHRIJVING

OUTSTANDING 257m2 detached villa with a private 4m x 8m swimming pool on a plot size of 700m2. The villa is located in CAMPOAMOR only 400m from the beach! This stunning villa will have five bedrooms, four bathrooms and ample sun terraces. The builders are well known in this area for their excellent workmanship and elegant designs of their properties. In addition, the Villa boasts fitted wardrobes, security gate, automatic blinds, pre-installed air con ducts, kitchen fitted with top and bottom units with synthetic quartz worktops, stainless steel sink and extractor, energy saving system using aerotermia for hot water, shower screens. The build time is 15 months from signing the contract. Campoamor is located between Cabo Roig and Mil Palmeras on the Orihuela Costa. A superb seaside resort with a good range of facilities and a couple of wonderful sandy beaches. There are three nearby golf courses at Campoamor, Villamartin and Las Ramblas. There is a regular bus service heading north to Alicante and south to Cartagena. Alicante Airport is approx 50km away and Murcia Airport just 25km