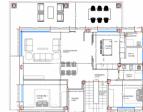

#### BESCHRIJVING

OUTSTANDING 257m2 detached villa with a private 4m x 8m swimming pool on a plot size of 700m2. The villa is located in CAMPOAMOR only 400m from the beach! This stunning villa will have five bedrooms, four bathrooms and ample sun terraces. The builders are well known in this area for their excellent workmanship and elegant designs of their properties. In addition, the Villa boasts fitted wardrobes, security gate, automatic blinds, pre-installed air con ducts, kitchen fitted with top and bottom units with synthetic quartz worktops, stainless steel sink and extractor, energy saving system using aerotermia for hot water, shower screens. The build time is 15 months from signing the contract. Campoamor is located between Cabo Roig and Mil Palmeras on the Orihuela Costa. A superb seaside resort with a good range of facilities and a couple of wonderful sandy beaches. There are three nearby golf courses at Campoamor, Villamartin and Las Ramblas. There is a regular bus service heading north to Alicante and south to Cartagena. Alicante Airport is approx 50km away and Murcia Airport just 25km