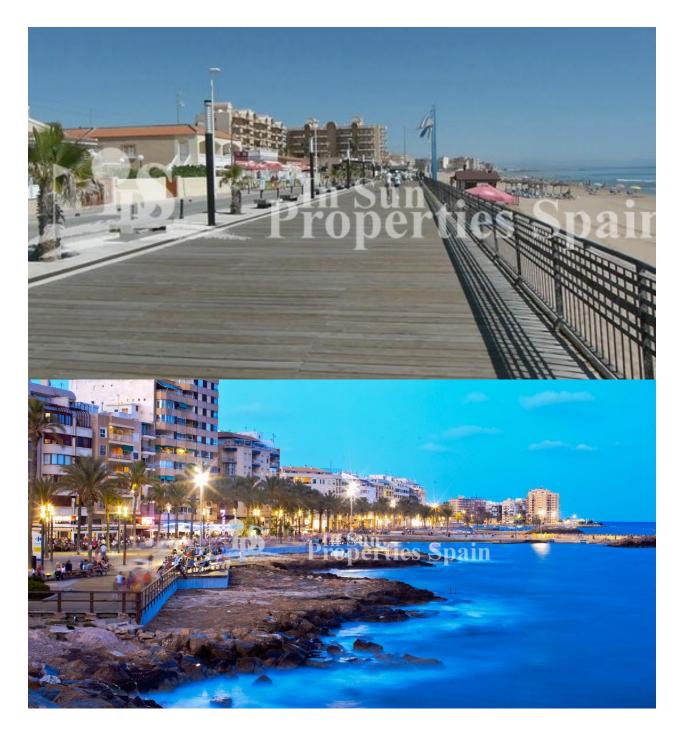

### BESCHRIJVING

STUNNING luxury 2 bedroom, 1 or 2 bathroom apartments located just 100m from LA MATA BEACH located in Residencial Paris Playa. These properties are all finished to a very high standard & using quality energy saving materials & top quality fixtures & fittings. All properties have floor heating to the bathroom/s, pre-installation of ducted A/C, private terraces, communal parking and garden. These superb properties are located less than 1 minutes walk from the stunning La Mata beach & around 5 minutes walk from the town centre where you will find all of the usual amenities along with a local weekly market. La Mata is a small town located 5 km northeast of Torrevieja along the Costa Blanca, in the province of Alicante in southeast Spain. Many of the residents are expatriates. Torre La Mata is renowned by tourists and locals for having an unspoilt Spanish charm, due to the lack of high-rise hotels and local affluency. Alicante international airport is around 30 minutes drive away.

## **AFSTAND NAAR :**

Strand : 100 m

Steen

Vliegveld: 40 Km Centrum : 200 m Tegels