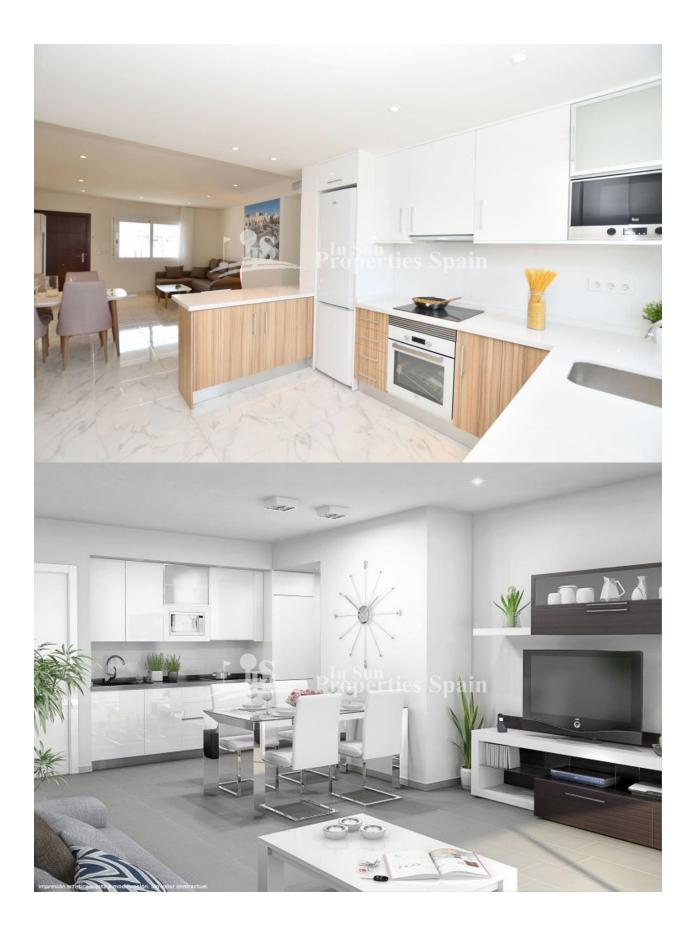

### BESCHRIJVING

STUNNING luxury 2 bedroom, 1 or 2 bathroom apartments located just 100m from LA MATA BEACH located in Residencial Paris Playa. These properties are all finished to a very high standard & using quality energy saving materials & top quality fixtures & fittings. All properties have floor heating to the bathroom/s, pre-installation of ducted A/C, private terraces, communal parking and garden. These superb properties are located less than 1 minutes walk from the stunning La Mata beach & around 5 minutes walk from the town centre where you will find all of the usual amenities along with a local weekly market. La Mata is a small town located 5 km northeast of Torrevieja along the Costa Blanca, in the province of Alicante in southeast Spain. Many of the residents are expatriates. Torre La Mata is renowned by tourists and locals for having an unspoilt Spanish charm, due to the lack of high-rise hotels and local affluency. Alicante international airport is around 30 minutes drive away.

### **KEUKEN**

Open keuken

• Ingerichte keuken