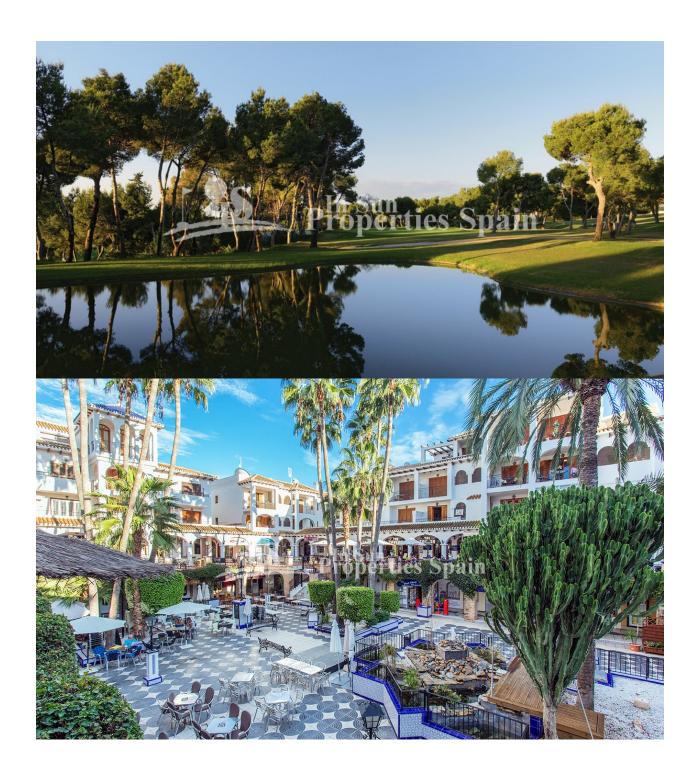

#### **BESCHRIJVING**

KEY IN HAND. This is a superb new and different development, which is situated in an elevated position next to VILLAMARTIN GOLF and with spectacular views over the Spanish inland and the Mediterranean Sea. At the same time close to 3 white sandy BEACHES and 4 GOLF COURSES, as well as to all kinds of services and amenities including Villamartin PLAZA and ZENIA BOULEVARD. This last remaining First Floor, 3 bedroom apartment is of 87 m2, with large 19m2 SOUTH facing balcony. All owners have access through 2 glass ELEVATORS to the large communal roof terrace with individual locked storage, Jacuzzi's, showers, pergola, BBQ's and 360 degree panoramic views over the beautiful interior landscape down to the Mediterranean. In addition, each apartment has its own 22m2 garage space with room for an average sized car, bicycles and lots of room left for storage. The fully gated residential area comes with an Infinity pool, an area for bicycle parking and a play ground for children. This is a development with CONCIERGE also.