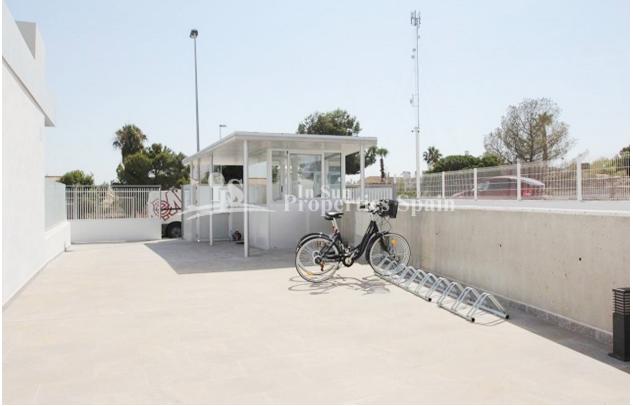

#### **BESCHRIJVING**

KEY IN HAND. This is a superb new and different development, which is situated in an elevated position next to VILLAMARTIN GOLF and with spectacular views over the Spanish inland and the Mediterranean Sea. At the same time close to 3 white sandy BEACHES and 4 GOLF COURSES, as well as to all kinds of services and amenities including Villamartin PLAZA and ZENIA BOULEVARD. This last remaining First Floor, 3 bedroom apartment is of 87 m2, with large 19m2 SOUTH facing balcony. All owners have access through 2 glass ELEVATORS to the large communal roof terrace with individual locked storage, Jacuzzi's, showers, pergola, BBQ's and 360 degree panoramic views over the beautiful interior landscape down to the Mediterranean. In addition, each apartment has its own 22m2 garage space with room for an average sized car, bicycles and lots of room left for storage. The fully gated residential area comes with an Infinity pool, an area for bicycle parking and a play ground for children. This is a development with CONCIERGE also.

#### MEUBELS

Contemporary

• Niet gemeubileerd

Garage geen Cars: 1

**PARKING NEE CARS** 

: 1