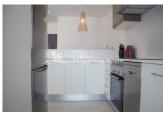

|----------------|-----------------------------------------|
| PRIJS:         | 182.000€                                |
| TYPE HUIS:     | Appartement                             |
| PLAATS:        | Orihuela Costa<br>(Villamartin<br>Golf) |
| SLAAPKAMERS:   | 3                                       |
| Badkamers:     | 3                                       |
| Build ( m2 ):  | 86                                      |
| Plot ( m2 ):   | -                                       |
| Terras ( m2 ): | 19                                      |
| Years:         |                                         |
| Floor:         | 1                                       |
| bericht        | -                                       |
|                |                                         |









#### **BESCHRIJVING**

KEY IN HAND. This is a superb new and different development, which is situated in an elevated position next to VILLAMARTIN GOLF and with spectacular views over the Spanish inland and the Mediterranean Sea. At the same time close to 3 white sandy BEACHES and 4 GOLF COURSES, as well as to all kinds of services and amenities including Villamartin PLAZA and ZENIA BOULEVARD. This last remaining First Floor, 3 bedroom apartment is of 87 m2, with large 19m2 SOUTH facing balcony. All owners have access through 2 glass ELEVATORS to the large communal roof terrace with individual locked storage, Jacuzzi's, showers, pergola, BBQ's and 360 degree panoramic views over the beautiful interior landscape down to the Mediterranean. In addition, each apartment has its own 22m2 garage