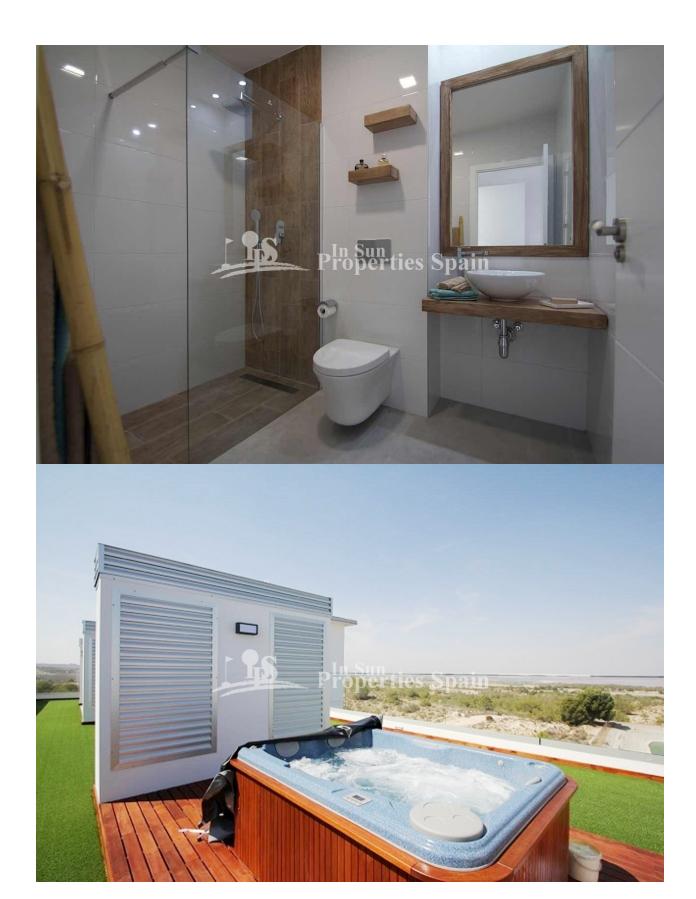

#### **BESCHRIJVING**

KEY IN HAND. This is a superb new and different development, which is situated in an elevated position next to VILLAMARTIN GOLF and with spectacular views over the Spanish inland and the Mediterranean Sea. At the same time close to 3 white sandy BEACHES and 4 GOLF COURSES, as well as to all kinds of services and amenities including Villamartin PLAZA and ZENIA BOULEVARD. This last remaining First Floor, 3 bedroom apartment is of 87 m2, with large 19m2 SOUTH facing balcony. All owners have access through 2 glass ELEVATORS to the large communal roof terrace with individual locked storage, Jacuzzi's, showers, pergola, BBQ's and 360 degree panoramic views over the beautiful interior landscape down to the Mediterranean. In addition, each apartment has its own 22m2 garage space with room for an average sized car, bicycles and lots of room left for storage. The fully gated residential area comes with an Infinity pool, an area for bicycle parking and a play ground for children. This is a development with CONCIERGE also.

## **EXTRA**

- Buiten jacuzzi
- Inbouwkasten
- Veiligheidsdeur
- Dubbele beglazing
- Opbergruimte
- Lift
- Concierge

"OUR EXPERIENCE IS YOUR GUARANTEE"