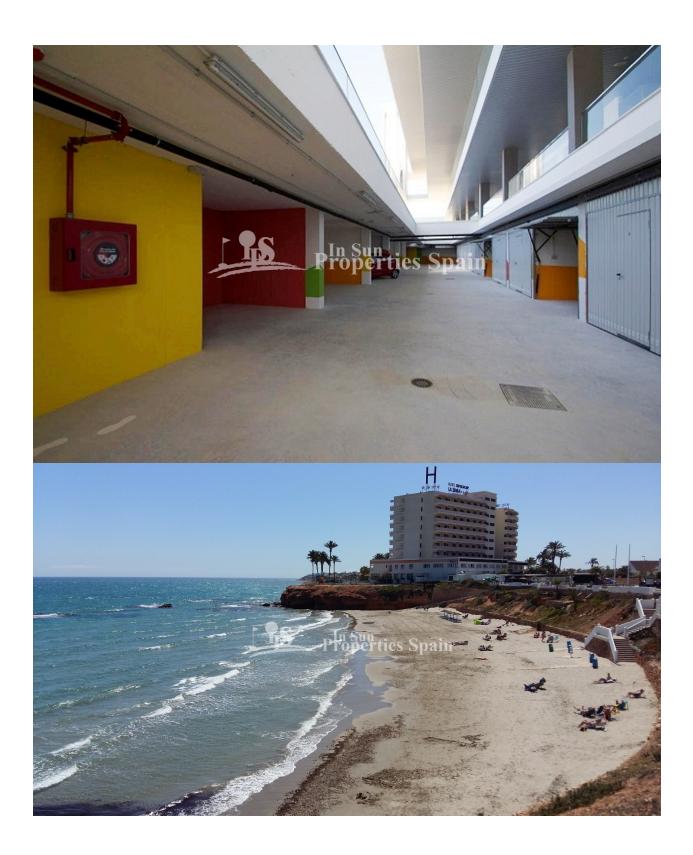

#### **BESCHRIJVING**

KEY IN HAND. This is a superb new and different development, which is situated in an elevated position next to VILLAMARTIN GOLF and with spectacular views over the Spanish inland and the Mediterranean Sea. At the same time close to 3 white sandy BEACHES and 4 GOLF COURSES, as well as to all kinds of services and amenities including Villamartin PLAZA and ZENIA BOULEVARD. This last remaining First Floor, 3 bedroom apartment is of 87 m2, with large 19m2 SOUTH facing balcony. All owners have access through 2 glass ELEVATORS to the large communal roof terrace with individual locked storage, Jacuzzi's, showers, pergola, BBQ's and 360 degree panoramic views over the beautiful interior landscape down to the Mediterranean. In addition, each apartment has its own 22m2 garage space with room for an average sized car, bicycles and lots of room left for storage. The fully gated residential area comes with an Infinity pool, an area for bicycle parking and a play ground for children. This is a development with CONCIERGE also.

## **ORIËNTATIE**

Strand: 3 Km

Vliegveld: 50 Km

Centrum: 1 Km

TegelsSteen

South