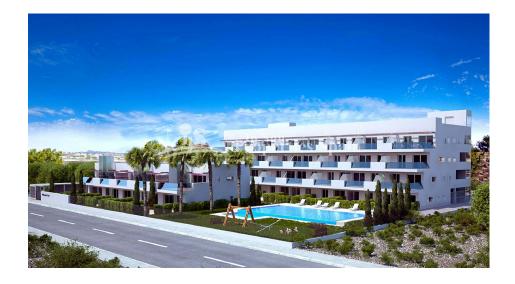

#### **BESCHRIJVING**

KEY IN HAND. This is a superb new and different development, which is situated in an elevated position next to VILLAMARTIN GOLF and with spectacular views over the Spanish inland and the Mediterranean Sea. At the same time close to 3 white sandy BEACHES and 4 GOLF COURSES, as well as to all kinds of services and amenities including Villamartin PLAZA and ZENIA BOULEVARD. This last remaining First Floor, 3 bedroom apartment is of 87 m2, with large 19m2 SOUTH facing balcony. All owners have access through 2 glass ELEVATORS to the large communal roof terrace with individual locked storage, Jacuzzi's, showers, pergola, BBQ's and 360 degree panoramic views over the beautiful interior landscape down to the Mediterranean. In addition, each apartment has its own 22m2 garage space with room for an average sized car, bicycles and lots of room left for storage. The fully gated residential area comes with an Infinity pool, an area for bicycle parking and a play ground for children. This is a development with CONCIERGE also.