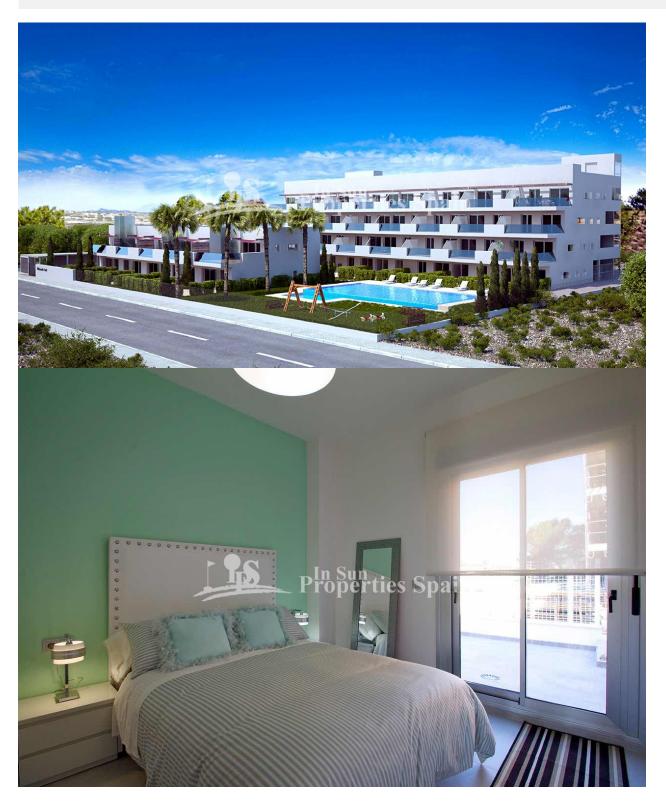

#### **BESCHRIJVING**

KEY IN HAND. This is a superb new and different development, which is situated in an elevated position next to VILLAMARTIN GOLF and with spectacular views over the Spanish inland and the Mediterranean Sea. At the same time close to 3 white sandy BEACHES and 4 GOLF COURSES, as well as to all kinds of services and amenities including Villamartin PLAZA and ZENIA BOULEVARD. This last remaining First Floor, 3 bedroom apartment is of 87 m2, with large 19m2 SOUTH facing balcony. All owners have access through 2 glass ELEVATORS to the large communal roof terrace with individual locked storage, Jacuzzi's, showers, pergola, BBQ's and 360 degree panoramic views over the beautiful interior landscape down to the Mediterranean. In addition, each apartment has its own 22m2 garage space with room for an average sized car, bicycles and lots of room left for storage. The fully gated residential area comes with an Infinity pool, an area for bicycle parking and a play ground for children. This is a development with CONCIERGE also.