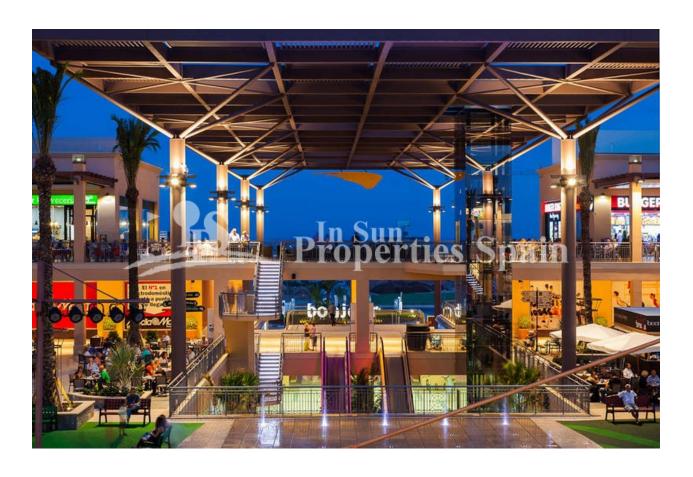

#### **BESCHRIJVING**

KEY IN HAND. This is a superb new and different development, which is situated in an elevated position next to VILLAMARTIN GOLF and with spectacular views over the Spanish inland and the Mediterranean Sea. At the same time close to 3 white sandy BEACHES and 4 GOLF COURSES, as well as to all kinds of services and amenities including Villamartin PLAZA and ZENIA BOULEVARD. This last remaining First Floor, 3 bedroom apartment is of 87 m2, with large 19m2 SOUTH facing balcony. All owners have access through 2 glass ELEVATORS to the large communal roof terrace with individual locked storage, Jacuzzi's, showers, pergola, BBQ's and 360 degree panoramic views over the beautiful interior landscape down to the Mediterranean. In addition, each apartment has its own 22m2 garage space with room for an average sized car, bicycles and lots of room left for storage. The fully gated residential area comes with an Infinity pool, an area for bicycle parking and a play ground for children. This is a development with CONCIERGE also.