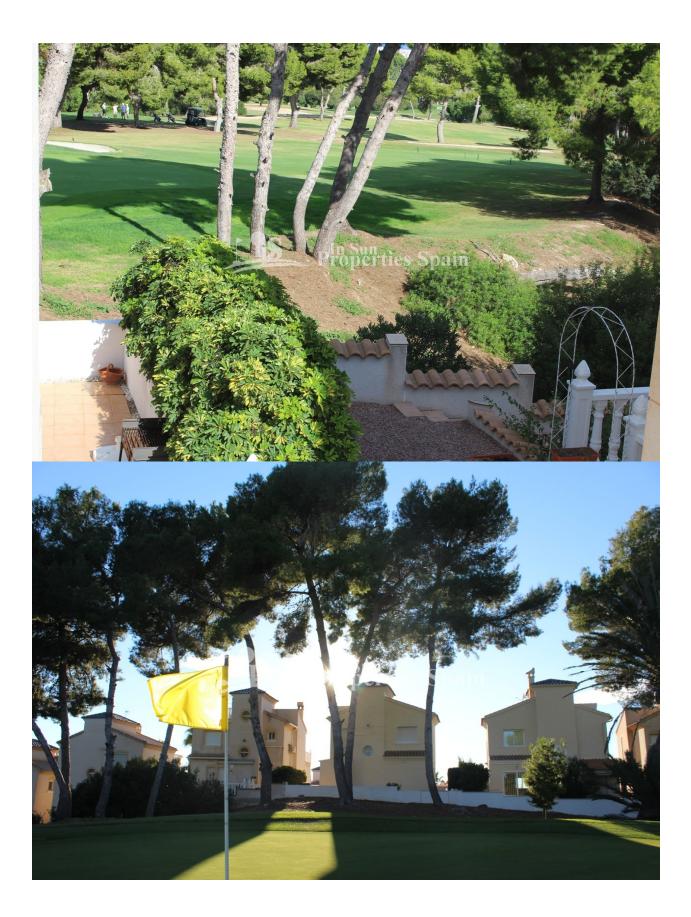

#### BESCHRIJVING

**REF: # 4679** 

Amazing 99m2 Detached VILLA in EL PRESIDENTE - VILLAMARTIN, occupying a 227m2 plot with space for a private pool. Boasting 2/3 bedrooms, 2 bathrooms, front terrace with sea view, and rear terrace facing the popular Villamartin GOLF COURSE affording SUPERB GOLF and SEAV VIEWS, top floor with 60m2 roof terrace with nice sea views, private parking within the plot and access to the communal pool. This villa is to be sold fully furnished and offers electric radiators and 2 air conditions. Within 10 min walking distance to Villamartin Plaza and close to four 18-hole Golf Courses, 3km to the sandy beaches of Orihuela Costa and 2km to the NEW Shopping Centre Zenia Boulevard! Villamartin offers all year round services including bars, restaurants, outdoor eating and a selection of shops. One of the most popular commercial centres is Villamartin Plaza that offers a vast selection of cuisines. Along with medical centre and school it is an ideal place to own a holiday home or permanent residence here in Spain. Nearest Airports: Alicante Airport and Corvera Murcia only 45 minutes away !!