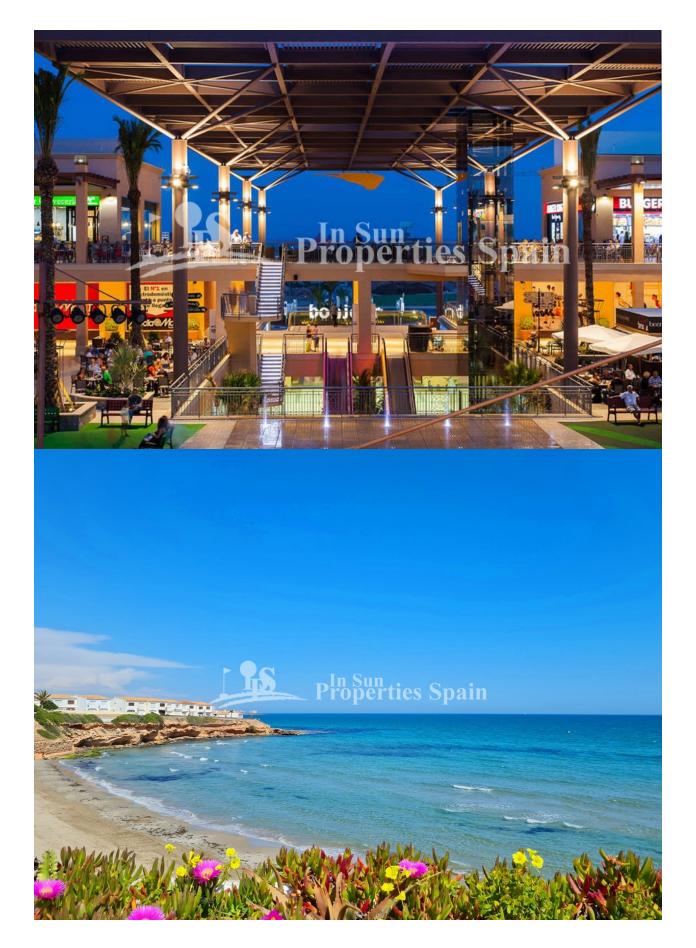

#### BESCHRIJVING

**REF: # 4679** 

Amazing 99m2 Detached VILLA in EL PRESIDENTE - VILLAMARTIN, occupying a 227m2 plot with space for a private pool. Boasting 2/3 bedrooms, 2 bathrooms, front terrace with sea view, and rear terrace facing the popular Villamartin GOLF COURSE affording SUPERB GOLF and SEAV VIEWS, top floor with 60m2 roof terrace with nice sea views, private parking within the plot and access to the communal pool. This villa is to be sold fully furnished and offers electric radiators and 2 air conditions. Within 10 min walking distance to Villamartin Plaza and close to four 18-hole Golf Courses, 3km to the sandy beaches of Orihuela Costa and 2km to the NEW Shopping Centre Zenia Boulevard! Villamartin offers all year round services including bars, restaurants, outdoor eating and a selection of shops. One of the most popular commercial centres is Villamartin Plaza that offers a vast selection of cuisines. Along with medical centre and school it is an ideal place to own a holiday home or permanent residence here in Spain. Nearest Airports: Alicante Airport and Corvera Murcia only 45 minutes away !!