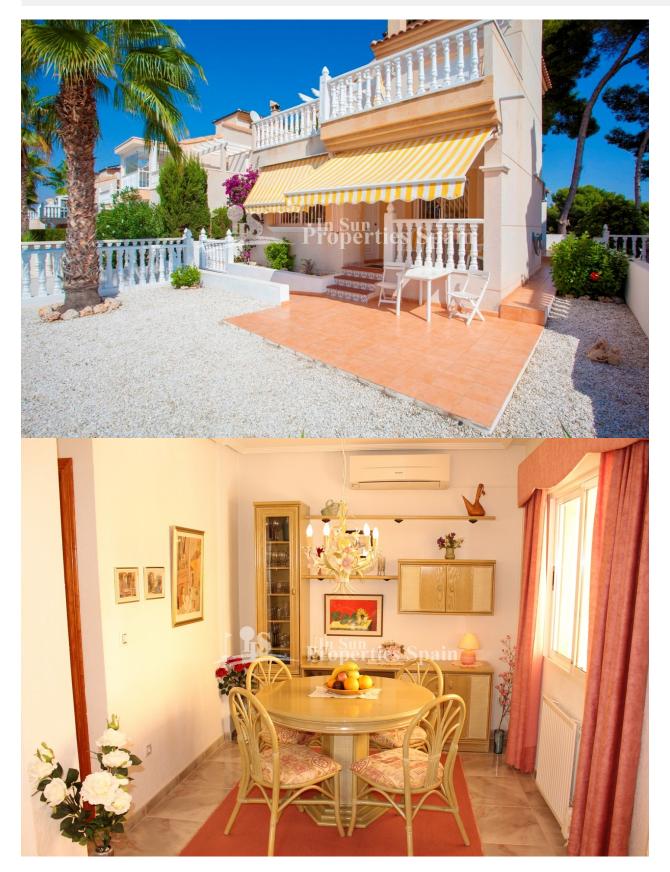

#### BESCHRIJVING

**REF: # 4679** 

Amazing 99m2 Detached VILLA in EL PRESIDENTE - VILLAMARTIN, occupying a 227m2 plot with space for a private pool. Boasting 2/3 bedrooms, 2 bathrooms, front terrace with sea view, and rear terrace facing the popular Villamartin GOLF COURSE affording SUPERB GOLF and SEAV VIEWS, top floor with 60m2 roof terrace with nice sea views, private parking within the plot and access to the communal pool. This villa is to be sold fully furnished and offers electric radiators and 2 air conditions. Within 10 min walking distance to Villamartin Plaza and close to four 18-hole Golf Courses, 3km to the sandy beaches of Orihuela Costa and 2km to the NEW Shopping Centre Zenia Boulevard! Villamartin offers all year round services including bars, restaurants, outdoor eating and a selection of shops. One of the most popular commercial centres is Villamartin Plaza that offers a vast selection of cuisines. Along with medical centre and school it is an ideal place to own a holiday home or permanent residence here in Spain. Nearest Airports: Alicante Airport and Corvera Murcia only 45 minutes away !!

## PROPERTY GALLERY

"OUR EXPERIENCE IS YOUR GUARANTEE"