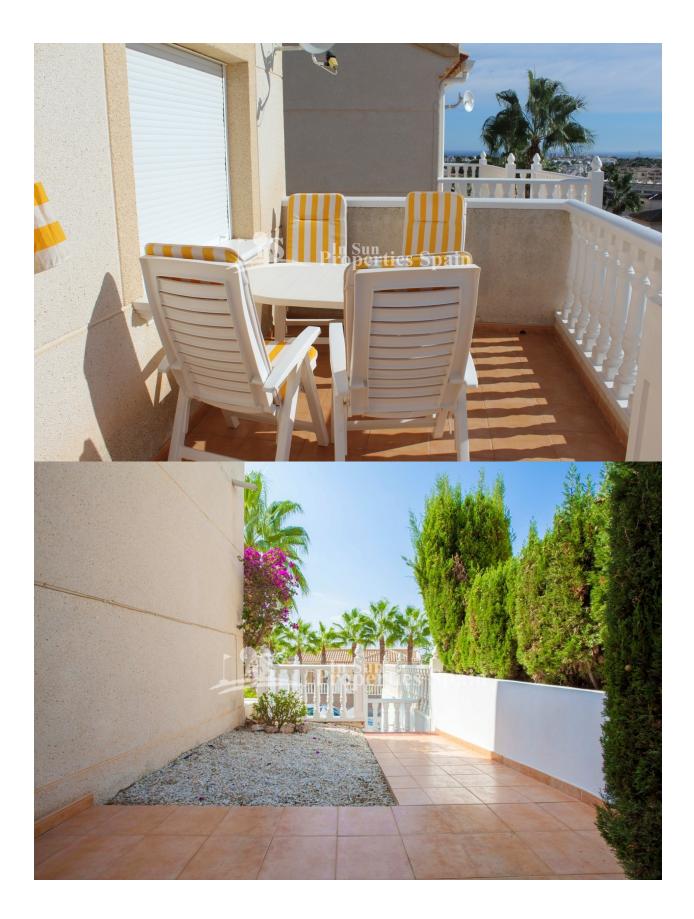

#### BESCHRIJVING

**REF: # 4679** 

Amazing 99m2 Detached VILLA in EL PRESIDENTE - VILLAMARTIN, occupying a 227m2 plot with space for a private pool. Boasting 2/3 bedrooms, 2 bathrooms, front terrace with sea view, and rear terrace facing the popular Villamartin GOLF COURSE affording SUPERB GOLF and SEAV VIEWS, top floor with 60m2 roof terrace with nice sea views, private parking within the plot and access to the communal pool. This villa is to be sold fully furnished and offers electric radiators and 2 air conditions. Within 10 min walking distance to Villamartin Plaza and close to four 18-hole Golf Courses, 3km to the sandy beaches of Orihuela Costa and 2km to the NEW Shopping Centre Zenia Boulevard! Villamartin offers all year round services including bars, restaurants, outdoor eating and a selection of shops. One of the most popular commercial centres is Villamartin Plaza that offers a vast selection of cuisines. Along with medical centre and school it is an ideal place to own a holiday home or permanent residence here in Spain. Nearest Airports: Alicante Airport and Corvera Murcia only 45 minutes away !!

## PROPERTY GALLERY

"OUR EXPERIENCE IS YOUR GUARANTEE"