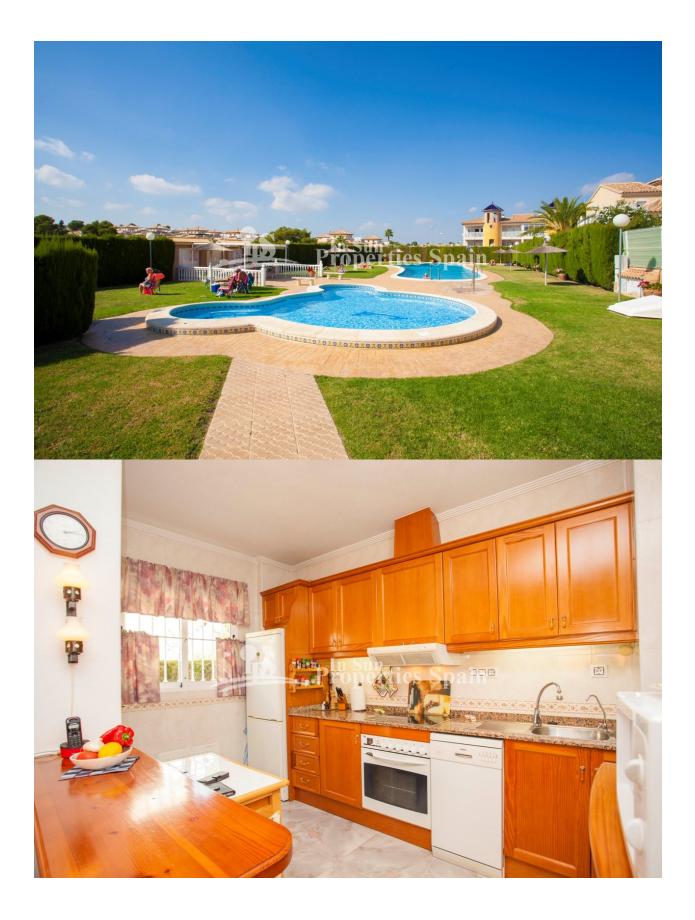

#### BESCHRIJVING

**REF: # 4679** 

Amazing 99m2 Detached VILLA in EL PRESIDENTE - VILLAMARTIN, occupying a 227m2 plot with space for a private pool. Boasting 2/3 bedrooms, 2 bathrooms, front terrace with sea view, and rear terrace facing the popular Villamartin GOLF COURSE affording SUPERB GOLF and SEAV VIEWS, top floor with 60m2 roof terrace with nice sea views, private parking within the plot and access to the communal pool. This villa is to be sold fully furnished and offers electric radiators and 2 air conditions. Within 10 min walking distance to Villamartin Plaza and close to four 18-hole Golf Courses, 3km to the sandy beaches of Orihuela Costa and 2km to the NEW Shopping Centre Zenia Boulevard! Villamartin offers all year round services including bars, restaurants, outdoor eating and a selection of shops. One of the most popular commercial centres is Villamartin Plaza that offers a vast selection of cuisines. Along with medical centre and school it is an ideal place to own a holiday home or permanent residence here in Spain. Nearest Airports: Alicante Airport and Corvera Murcia only 45 minutes away !!

## PROPERTY GALLERY

"OUR EXPERIENCE IS YOUR GUARANTEE"