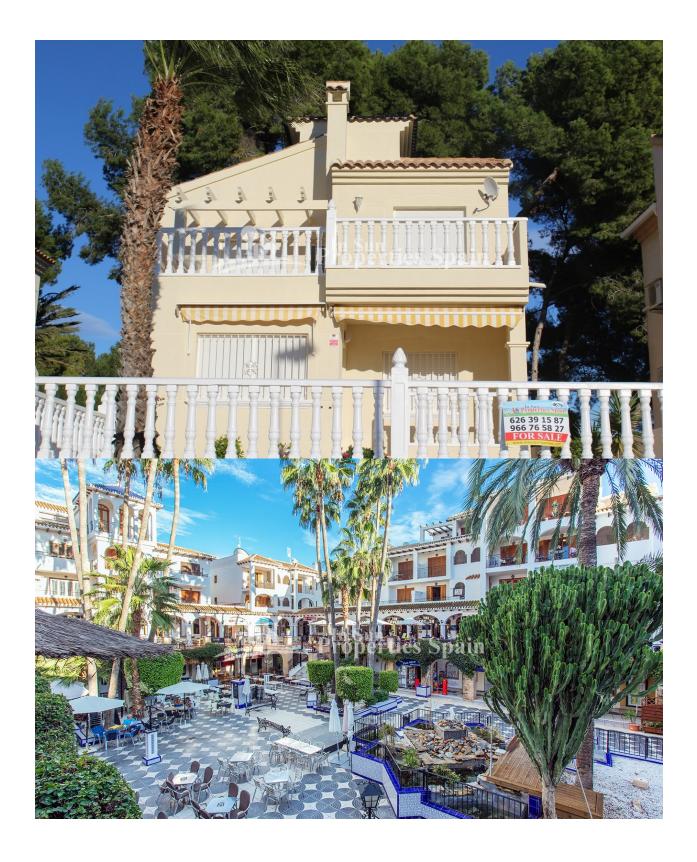

#### BESCHRIJVING

**REF: # 4679** 

Amazing 99m2 Detached VILLA in EL PRESIDENTE - VILLAMARTIN, occupying a 227m2 plot with space for a private pool. Boasting 2/3 bedrooms, 2 bathrooms, front terrace with sea view, and rear terrace facing the popular Villamartin GOLF COURSE affording SUPERB GOLF and SEAV VIEWS, top floor with 60m2 roof terrace with nice sea views, private parking within the plot and access to the communal pool. This villa is to be sold fully furnished and offers electric radiators and 2 air conditions. Within 10 min walking distance to Villamartin Plaza and close to four 18-hole Golf Courses, 3km to the sandy beaches of Orihuela Costa and 2km to the NEW Shopping Centre Zenia Boulevard! Villamartin offers all year round services including bars, restaurants, outdoor eating and a selection of shops. One of the most popular commercial centres is Villamartin Plaza that offers a vast selection of cuisines. Along with medical centre and school it is an ideal place to own a holiday home or permanent residence here in Spain. Nearest Airports: Alicante Airport and Corvera Murcia only 45 minutes away !!