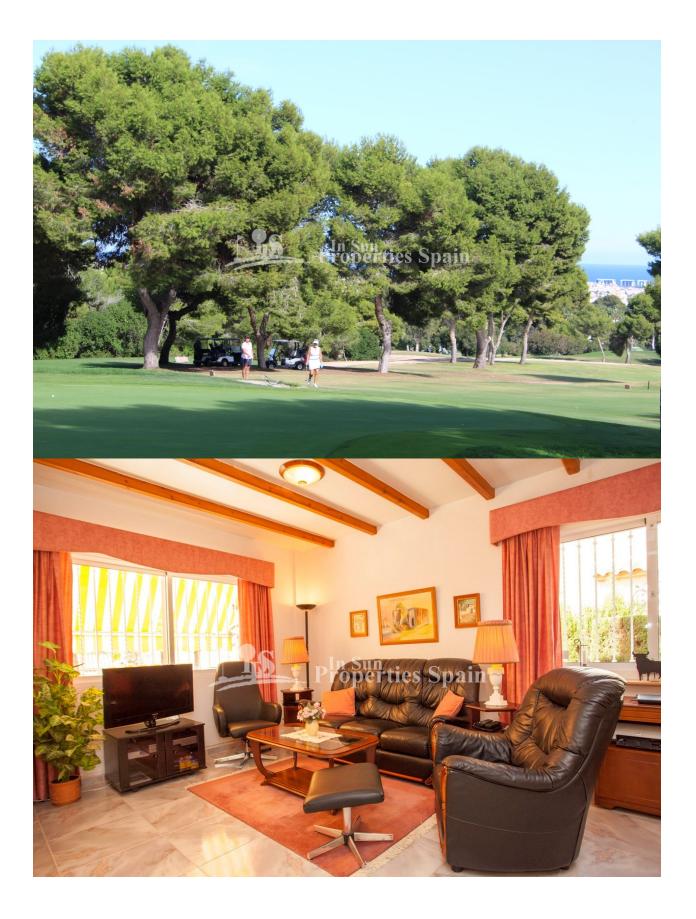

#### BESCHRIJVING

**REF: # 4679** 

Amazing 99m2 Detached VILLA in EL PRESIDENTE - VILLAMARTIN, occupying a 227m2 plot with space for a private pool. Boasting 2/3 bedrooms, 2 bathrooms, front terrace with sea view, and rear terrace facing the popular Villamartin GOLF COURSE affording SUPERB GOLF and SEAV VIEWS, top floor with 60m2 roof terrace with nice sea views, private parking within the plot and access to the communal pool. This villa is to be sold fully furnished and offers electric radiators and 2 air conditions. Within 10 min walking distance to Villamartin Plaza and close to four 18-hole Golf Courses, 3km to the sandy beaches of Orihuela Costa and 2km to the NEW Shopping Centre Zenia Boulevard! Villamartin offers all year round services including bars, restaurants, outdoor eating and a selection of shops. One of the most popular commercial centres is Villamartin Plaza that offers a vast selection of cuisines. Along with medical centre and school it is an ideal place to own a holiday home or permanent residence here in Spain. Nearest Airports: Alicante Airport and Corvera Murcia only 45 minutes away !!

## PROPERTY GALLERY

"OUR EXPERIENCE IS YOUR GUARANTEE"