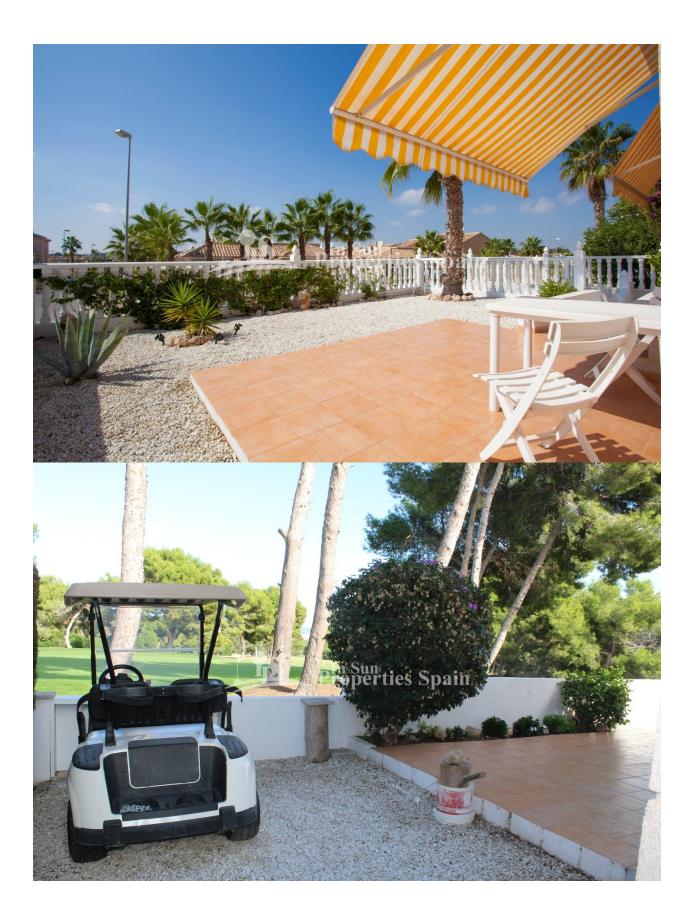

#### BESCHRIJVING

**REF: # 4679** 

Amazing 99m2 Detached VILLA in EL PRESIDENTE - VILLAMARTIN, occupying a 227m2 plot with space for a private pool. Boasting 2/3 bedrooms, 2 bathrooms, front terrace with sea view, and rear terrace facing the popular Villamartin GOLF COURSE affording SUPERB GOLF and SEAV VIEWS, top floor with 60m2 roof terrace with nice sea views, private parking within the plot and access to the communal pool. This villa is to be sold fully furnished and offers electric radiators and 2 air conditions. Within 10 min walking distance to Villamartin Plaza and close to four 18-hole Golf Courses, 3km to the sandy beaches of Orihuela Costa and 2km to the NEW Shopping Centre Zenia Boulevard! Villamartin offers all year round services including bars, restaurants, outdoor eating and a selection of shops. One of the most popular commercial centres is Villamartin Plaza that offers a vast selection of cuisines. Along with medical centre and school it is an ideal place to own a holiday home or permanent residence here in Spain. Nearest Airports: Alicante Airport and Corvera Murcia only 45 minutes away !!