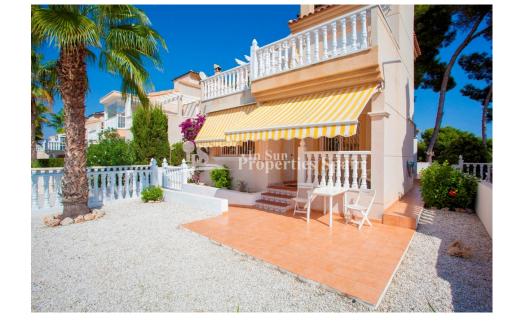

#### BESCHRIJVING

**REF: # 4679** 

Amazing 99m2 Detached VILLA in EL PRESIDENTE - VILLAMARTIN, occupying a 227m2 plot with space for a private pool. Boasting 2/3 bedrooms, 2 bathrooms, front terrace with sea view, and rear terrace facing the popular Villamartin GOLF COURSE affording SUPERB GOLF and SEAV VIEWS, top floor with 60m2 roof terrace with nice sea views, private parking within the plot and access to the communal pool. This villa is to be sold fully furnished and offers electric radiators and 2 air conditions. Within 10 min walking distance to Villamartin Plaza and close to four 18-hole Golf Courses, 3km to the sandy beaches of Orihuela Costa and 2km to the NEW Shopping Centre Zenia Boulevard! Villamartin offers all year round services including bars, restaurants, outdoor eating and a selection of shops. One of the most popular commercial centres is Villamartin Plaza that offers a vast selection of cuisines. Along with medical centre and school it is an ideal place to own a holiday home or permanent residence here in Spain. Nearest Airports: Alicante Airport and Corvera Murcia only 45 minutes away !!

## PROPERTY GALLERY

"OUR EXPERIENCE IS YOUR GUARANTEE"