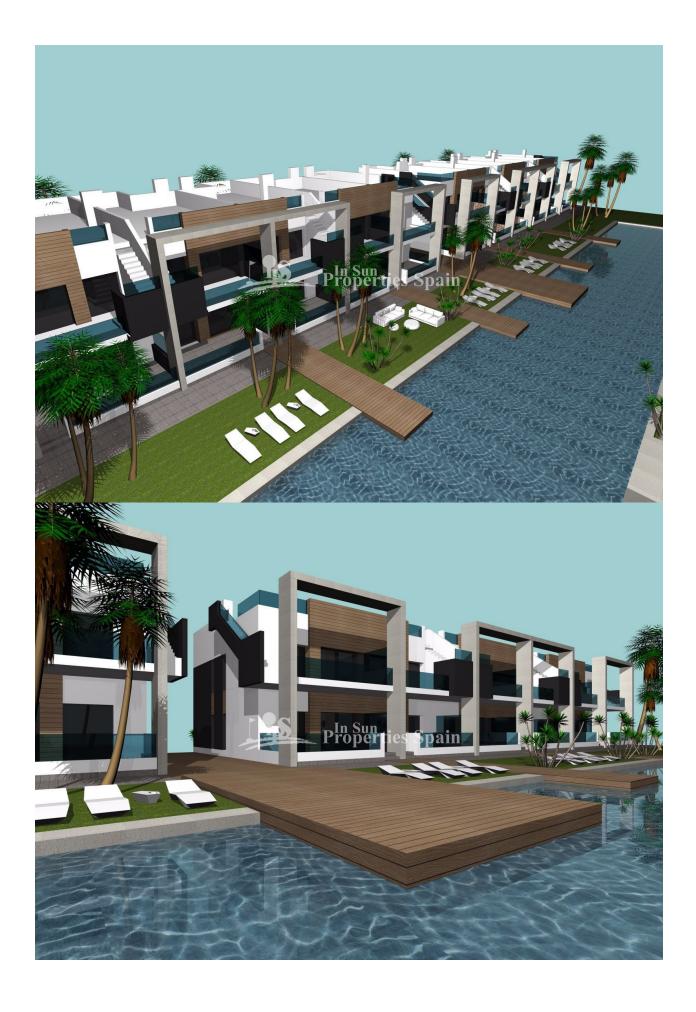

### **BESCHRIJVING**

Situated in privileged surroundings, opposite La Laguna de La Mata nature reserve in EL RASO, GUARDAMAR DEL SEGURA is this KEY IN HAND residential development of 29 bungalows, 84-100m2, built in a modern style. This is a private urbanization with spacious green areas and communal swimming pool. Ground floor bungalows with 2 bedrooms, 2 bathrooms and 12-118m2 garden or first floor bungalows with 64m2 roof solarium. The layout is of a modern contemporary style, open plan, allowing for plenty of light. Featuring lounge/dining area, modern kitchen, 2 bedrooms and 2 bathrooms. The development also offers a lovely community gardens. Prices include; pre-installation of AC, Electric heated flooring to the bathrooms, parking and storage room. GROUND FLOOR from €155,000 and TOP FLOOR with SOLARIUM from €175,000. Close to all kind of facilities and to the beach in Guardamar. El Raso is in the town of Guardamar del Segura, north of Torrevieja, a few kilometers inland, next to the salt lake. Because of its location, the temperature is around the year a few degrees warmer than on the coast. Driving time to Torrevieja, about 15 minutes, to Alicante