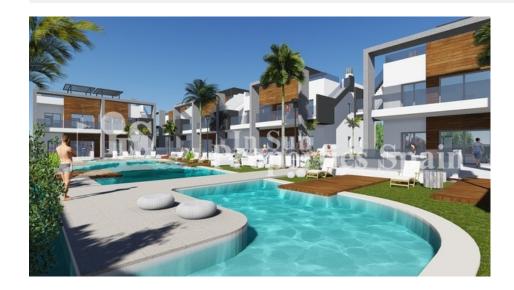

### **BESCHRIJVING**

Situated in privileged surroundings, opposite La Laguna de La Mata nature reserve in EL RASO, GUARDAMAR DEL SEGURA is this KEY IN HAND residential development of 29 bungalows, 84-100m2, built in a modern style. This is a private urbanization with spacious green areas and communal swimming pool. Ground floor bungalows with 2 bedrooms, 2 bathrooms and 12-118m2 garden or first floor bungalows with 64m2 roof solarium. The layout is of a modern contemporary style, open plan, allowing for plenty of light. Featuring lounge/dining area, modern kitchen, 2 bedrooms and 2 bathrooms. The development also offers a lovely community gardens. Prices include; pre-installation of AC, Electric heated flooring to the bathrooms, parking and storage room. GROUND FLOOR from €155,000 and TOP FLOOR with SOLARIUM from €175,000. Close to all kind of facilities and to the beach in Guardamar. El Raso is in the town of Guardamar del Segura, north of Torrevieja, a few kilometers inland, next to the salt lake. Because of its location, the temperature is around the year a few degrees warmer than on the coast. Driving time to Torrevieja, about 15 minutes, to Alicante