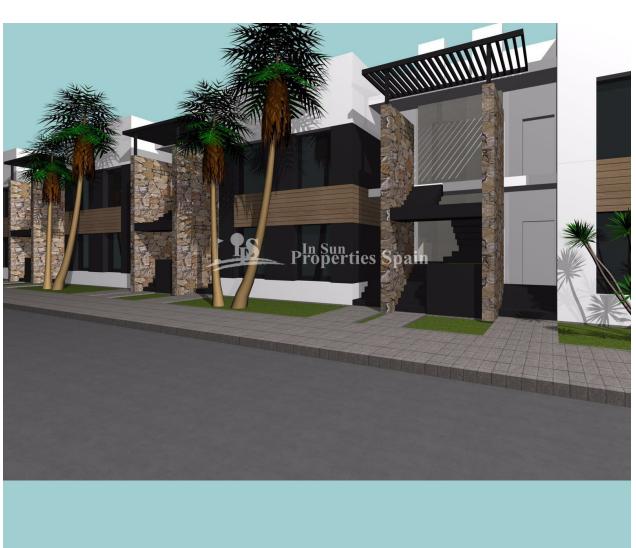

### **BESCHRIJVING**

Situated in privileged surroundings, opposite La Laguna de La Mata nature reserve in EL RASO, GUARDAMAR DEL SEGURA is this KEY IN HAND residential development of 29 bungalows, 84-100m2, built in a modern style. This is a private urbanization with spacious green areas and communal swimming pool. Ground floor bungalows with 2 bedrooms, 2 bathrooms and 12-118m2 garden or first floor bungalows with 64m2 roof solarium. The layout is of a modern contemporary style, open plan, allowing for plenty of light. Featuring lounge/dining area, modern kitchen, 2 bedrooms and 2 bathrooms. The development also offers a lovely community gardens. Prices include; pre-installation of AC, Electric heated flooring to the bathrooms, parking and storage room. GROUND FLOOR from €155,000 and TOP FLOOR with SOLARIUM from €175,000. Close to all kind of facilities and to the beach in Guardamar. El Raso is in the town of Guardamar del Segura, north of Torrevieja, a few kilometers inland, next to the salt lake. Because of its location, the temperature is around the year a few degrees warmer than on the coast. Driving time to Torrevieja, about 15 minutes, to Alicante