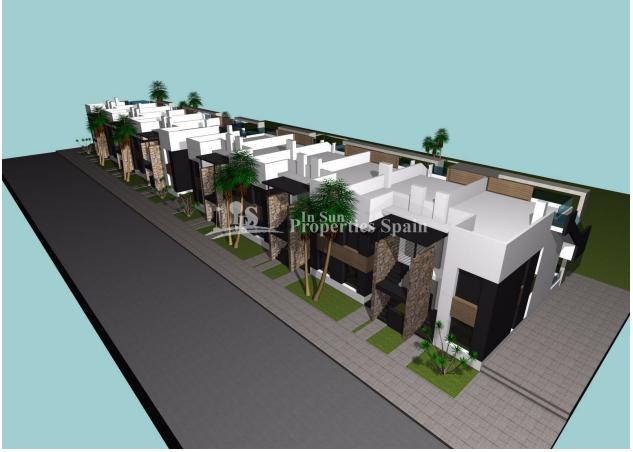

### **BESCHRIJVING**

Situated in privileged surroundings, opposite La Laguna de La Mata nature reserve in EL RASO, GUARDAMAR DEL SEGURA is this KEY IN HAND residential development of 29 bungalows, 84-100m2, built in a modern style. This is a private urbanization with spacious green areas and communal swimming pool. Ground floor bungalows with 2 bedrooms, 2 bathrooms and 12-118m2 garden or first floor bungalows with 64m2 roof solarium. The layout is of a modern contemporary style, open plan, allowing for plenty of light. Featuring lounge/dining area, modern kitchen, 2 bedrooms and 2 bathrooms. The development also offers a lovely community gardens. Prices include; pre-installation of AC, Electric heated flooring to the bathrooms, parking and storage room. GROUND FLOOR from €155,000 and TOP FLOOR with SOLARIUM from €175,000. Close to all kind of facilities and to the beach in Guardamar. El Raso is in the town of Guardamar del Segura, north of Torrevieja, a few kilometers inland, next to the salt lake. Because of its location, the temperature is around the year a few degrees warmer than on the coast. Driving time to Torrevieja, about 15 minutes, to Alicante