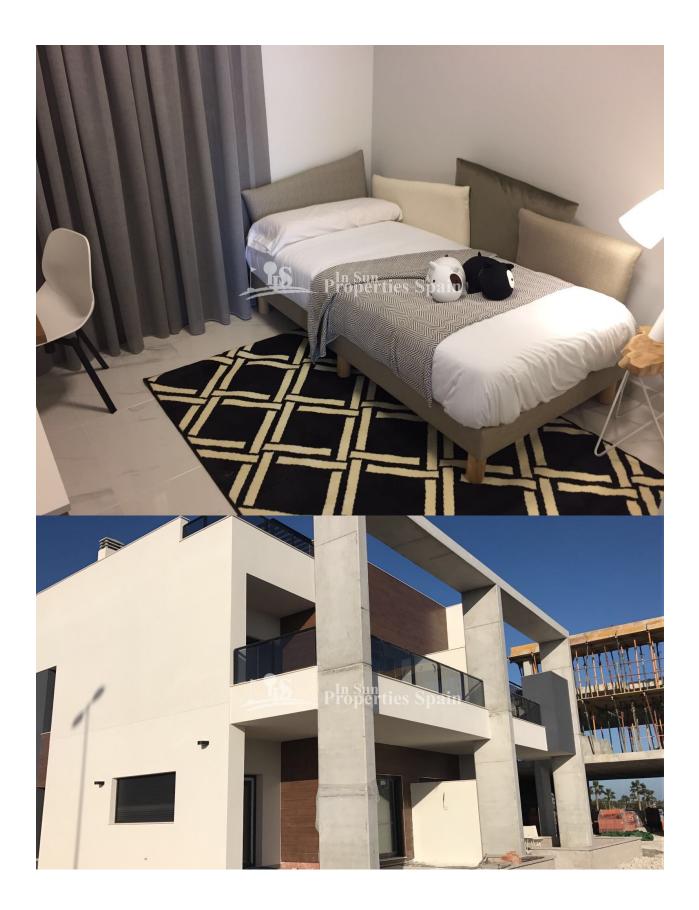

### **BESCHRIJVING**

Situated in privileged surroundings, opposite La Laguna de La Mata nature reserve in EL RASO, GUARDAMAR DEL SEGURA is this KEY IN HAND residential development of 29 bungalows, 84-100m2, built in a modern style. This is a private urbanization with spacious green areas and communal swimming pool. Ground floor bungalows with 2 bedrooms, 2 bathrooms and 12-118m2 garden or first floor bungalows with 64m2 roof solarium. The layout is of a modern contemporary style, open plan, allowing for plenty of light. Featuring lounge/dining area, modern kitchen, 2 bedrooms and 2 bathrooms. The development also offers a lovely community gardens. Prices include; pre-installation of AC, Electric heated flooring to the bathrooms, parking and storage room. GROUND FLOOR from €155,000 and TOP FLOOR with SOLARIUM from €175,000. Close to all kind of facilities and to the beach in Guardamar. El Raso is in the town of Guardamar del Segura, north of Torrevieja, a few kilometers inland, next to the salt lake. Because of its location, the temperature is around the year a few degrees warmer than on the coast. Driving time to Torrevieja, about 15 minutes, to Alicante