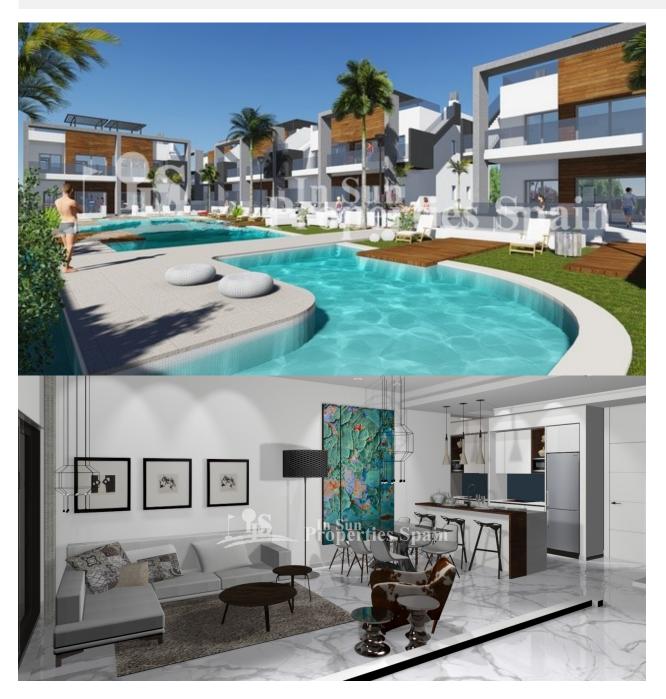

### **BESCHRIJVING**

Situated in privileged surroundings, opposite La Laguna de La Mata nature reserve in EL RASO, GUARDAMAR DEL SEGURA is this KEY IN HAND residential development of 29 bungalows, 84-100m2, built in a modern style. This is a private urbanization with spacious green areas and communal swimming pool. Ground floor bungalows with 2 bedrooms, 2 bathrooms and 12-118m2 garden or first floor bungalows with 64m2 roof solarium. The layout is of a modern contemporary style, open plan, allowing for plenty of light. Featuring lounge/dining area, modern kitchen, 2 bedrooms and 2 bathrooms. The development also offers a lovely community gardens. Prices include; pre-installation of AC, Electric heated flooring to the bathrooms, parking and storage room. GROUND FLOOR from €155,000 and TOP FLOOR with SOLARIUM from €175,000. Close to all kind of facilities and to the beach in Guardamar. El Raso is in the town of Guardamar del Segura, north of Torrevieja, a few kilometers inland, next to the salt lake. Because of its location, the temperature is around the year a few degrees warmer than on the coast. Driving time to Torrevieja, about 15 minutes, to Alicante