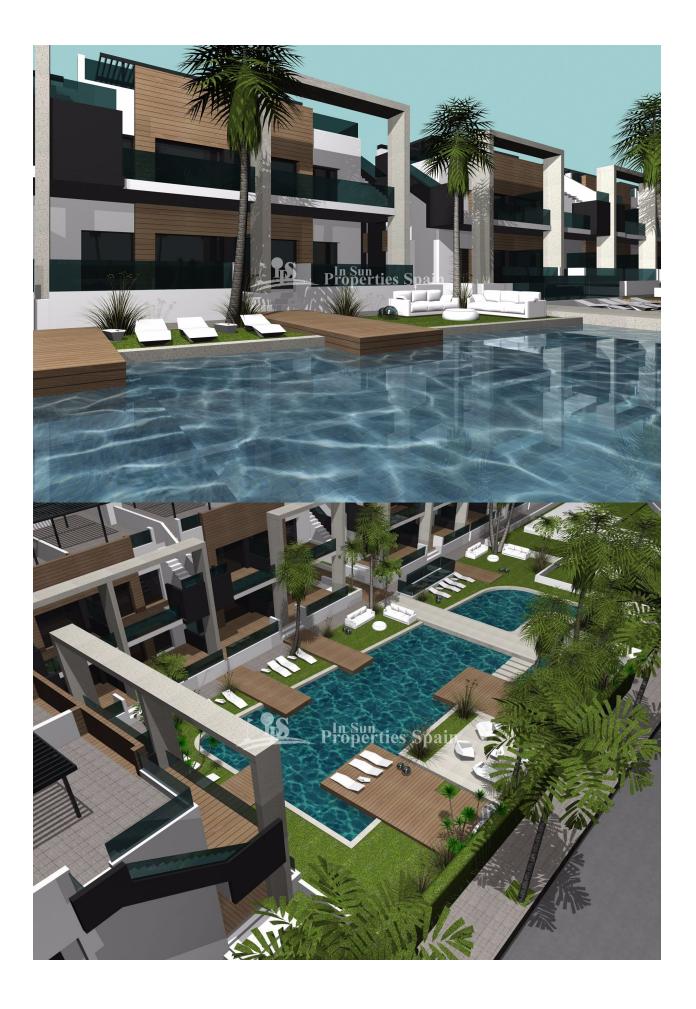

### **BESCHRIJVING**

Situated in privileged surroundings, opposite La Laguna de La Mata nature reserve in EL RASO, GUARDAMAR DEL SEGURA is this KEY IN HAND residential development of 29 bungalows, 84-100m2, built in a modern style. This is a private urbanization with spacious green areas and communal swimming pool. Ground floor bungalows with 2 bedrooms, 2 bathrooms and 12-118m2 garden or first floor bungalows with 64m2 roof solarium. The layout is of a modern contemporary style, open plan, allowing for plenty of light. Featuring lounge/dining area, modern kitchen, 2 bedrooms and 2 bathrooms. The development also offers a lovely community gardens. Prices include; pre-installation of AC, Electric heated flooring to the bathrooms, parking and storage room. GROUND FLOOR from €155,000 and TOP FLOOR with SOLARIUM from €175,000. Close to all kind of facilities and to the beach in Guardamar. El Raso is in the town of Guardamar del Segura, north of Torrevieja, a few kilometers inland, next to the salt lake. Because of its location, the temperature is around the year a few degrees warmer than on the coast. Driving time to Torrevieja, about 15 minutes, to Alicante