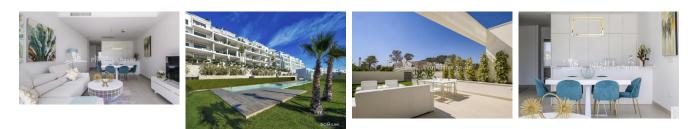

------------------------|--|
| PRIJS:         | 246.000 €                                     |  |
| TYPE HUIS:     | Appartement                                   |  |
| PLAATS:        | Orihuela Costa<br>(Las Colinas<br>Golf Club ) |  |
| SLAAPKAMERS:   | 2                                             |  |
| Badkamers:     | 2                                             |  |
| Build ( m2 ):  | 76                                            |  |
| Plot ( m2 ):   | -                                             |  |
| Terras ( m2 ): | 20                                            |  |
| Years:         |                                               |  |
| Floor:         | 2                                             |  |
| bericht        | -                                             |  |



## BESCHRIJVING

REF: # 4525

The Hinojo Community sits at one of the highest points of LAS COLINAS GOLF & COUTRY CLUB and enjoys views over the Mediterranean forest and the sea from the highest apartments. The first phase of this community is made up by two buildings with a total of 50 luxury apartments, all south facing and with spacious terraces. All the apartments have their own parking spaces and storerooms, with direct access by lift from the home. Each building includes 25 units in four heights, with a range of different models of apartments of 2 and 3 bedrooms with a built Area from 105 m2 and terraces from 86 m2, penthouses with large solariums and ground floors with ample terraces. The second phase of the Hinojo community comprises three buildings with a total of 51 luxury sout