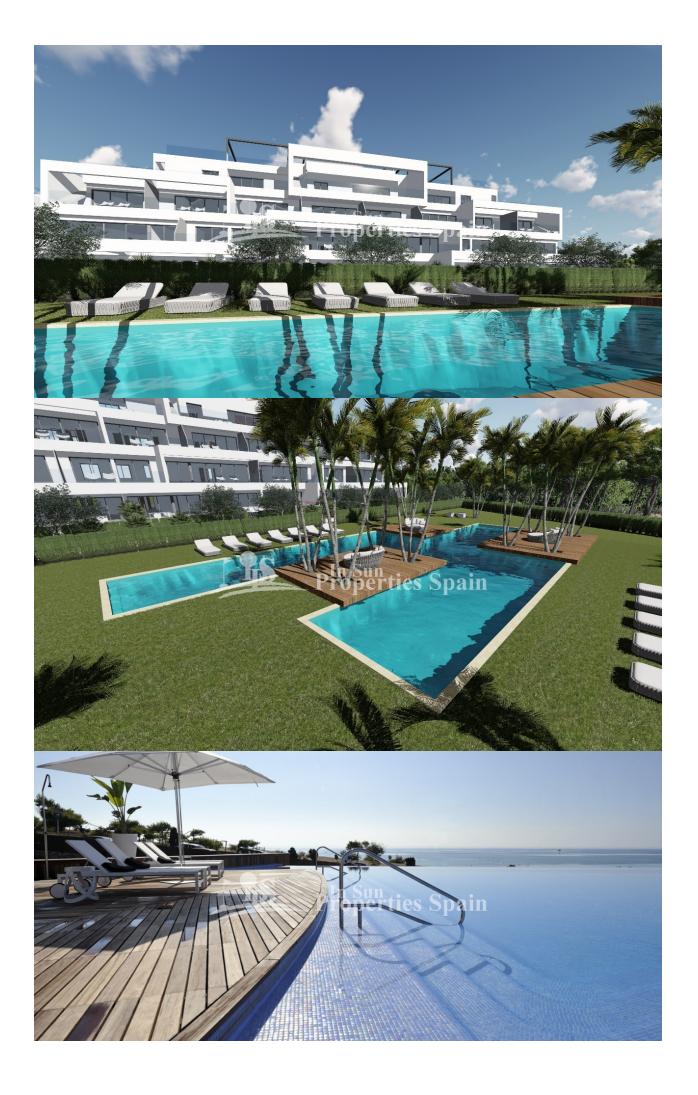

## BESCHRIJVING

REF: # 4525

The Hinojo Community sits at one of the highest points of LAS COLINAS GOLF & COUTRY CLUB and enjoys views over the Mediterranean forest and the sea from the highest apartments. The first phase of this community is made up by two buildings with a total of 50 luxury apartments, all south facing and with spacious terraces. All the apartments have their own parking spaces and storerooms, with direct access by lift from the home. Each building includes 25 units in four heights, with a range of different models of apartments of 2 and 3 bedrooms with a built Area from 105 m2 and terraces from 86 m2, penthouses with large solariums and ground floors with ample terraces. The second phase of the Hinojo community comprises three buildings with a total of 51 luxury south-facing apartments with large terraces. All the apartments include a parking space and storage room, which can be accessed directly by lift from the apartments. Each building is distributed across four floors, offering a range of 2 and 3-bedroom apartments, including penthouses with large sun terraces and ground-floor

apartments with large individual terraces. The common areas at the Hinojo Community include gardens, a private pool and dedicated access in each phase and relaxation areas, surrounded by palm trees and native vegetation. Las Colinas Golf & Country Club is an exclusive residential complex with low housing density and built around an award winning 18hole golf course. In a privileged enclave, Las Colinas is located in a valley surrounded by hills and a Nature reserve of protected land and woodland. Las Colinas Golf & Country Club is much appreciated due to its privacy, natural beauty, exceptional climate, extremely good connections by road, train and air and conservation of the natural surroundings. Its homes, amenities, infrastructures and the golf course itself all blend perfectly into the surrounding landscape. our life in Las Colinas Golf & Country Club includes some golf just a walk away, shopping in any of the convenient shopping centers, sunbathing on the beach or dining in any of the nearby charming villages. And all these services and leisure a short drive away; International schools, Shopping centers, Golf courses, Marinas, Natural reserve, International Hospital, Beach Club. The resort has been named "Europe's Leading Villa Resort" in the 2017 World Travel Awards as well as "Spain's Leading Villa Resort" in the 2015, 2016 and 2017 World Travel Awards and Spain's Best Golf Course in 2015, 2016 and 2017.