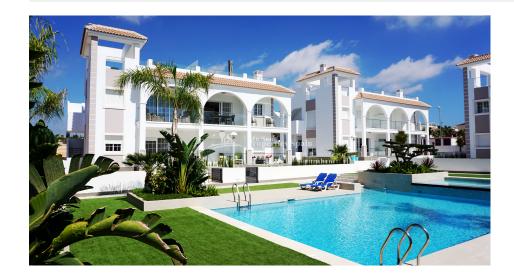

#### **BESCHRIJVING**

Olivos is one of our most popular Residential from this developer, located in DONA PEPA urbanisation, QUESADA due to its spectacular architectural design. The developer wanted to innovate and keep the Mediterranean style of the area, but giving it a modern touch in its inside. This Residential is composed by apartments in two heights: ground floor with private garden and penthouse with private solarium. This model of apartment boasts 2 bedrooms and 2 bathrooms. Because of its architecture, it gives sense of peace and amplitude. Its location is ideal. Doña Pepa is an elegant urbanization with wide avenues, wonderful views to the Natural Park and the salt lakes with a wide range of leisure activities and all the necessary amenities without having to take a car. It is only 30 minutes away from international airports, 35 minutes from Alicante and 5 minutes from the most beautiful beaches of the Costa Blanca.It is an area with good annual temperatures and a great atmosphere. The area of Doña Pepa has a widely varied infrastructure offering a multitude of shops, supemarkets, restaurants, cafes, medical centers, pharmacies, golf courses, banks, a 4\* Hotel with a Spa, a

church, a social center, a cultural center, sports areas, an aquapark, a school, two natural parks, a religious center and high quality shopping complexes. shops, supemarkets, restaurants and cafes, medical centers and pharmacies, several golf courses nearby, banks, 4\* Hotel with a Spa, church, social center and cultural center, sport areas an aquapark, school, 2 natural parks and high quality shopping complexes.