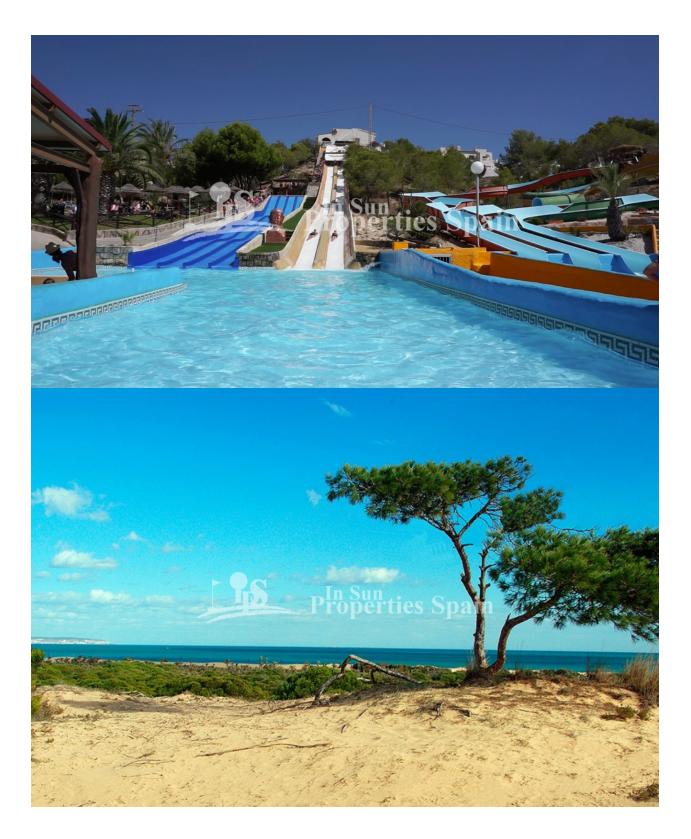

#### **BESCHRIJVING**

Olivos is one of our most popular Residential from this developer, located in DONA PEPA urbanisation, QUESADA due to its spectacular architectural design. The developer wanted to innovate and keep the Mediterranean style of the area, but giving it a modern touch in its inside. This Residential is composed by apartments in two heights: ground floor with private garden and penthouse with private solarium. This model of apartment boasts 2 bedrooms and 2 bathrooms. Because of its architecture, it gives sense of peace and amplitude. Its location is ideal. Doña Pepa is an elegant urbanization with wide avenues, wonderful views to the Natural Park and the salt lakes with a wide range of leisure activities and all the necessary amenities without having to take a car. It is only 30 minutes away from international airports, 35 minutes from Alicante and 5 minutes from the most beautiful beaches of the Costa Blanca.It is an area with good annual temperatures and a great atmosphere. The area of Doña Pepa has a widely varied infrastructure offering a multitude of shops, supemarkets, restaurants, cafes, medical centers, pharmacies, golf courses, banks, a 4\* Hotel with a Spa, a

church, a social center, a cultural center, sports areas, an aquapark, a school, two natural parks, a religious center and high quality shopping complexes. shops, supemarkets, restaurants and cafes, medical centers and pharmacies, several golf courses nearby, banks, 4\* Hotel with a Spa, church, social center and cultural center, sport areas an aquapark, school, 2 natural parks and high quality shopping complexes.

#### **AFSTAND NAAR:**

Strand: 6 Km

Vliegveld: 30 Km

Centrum : 1 Km

• Steen