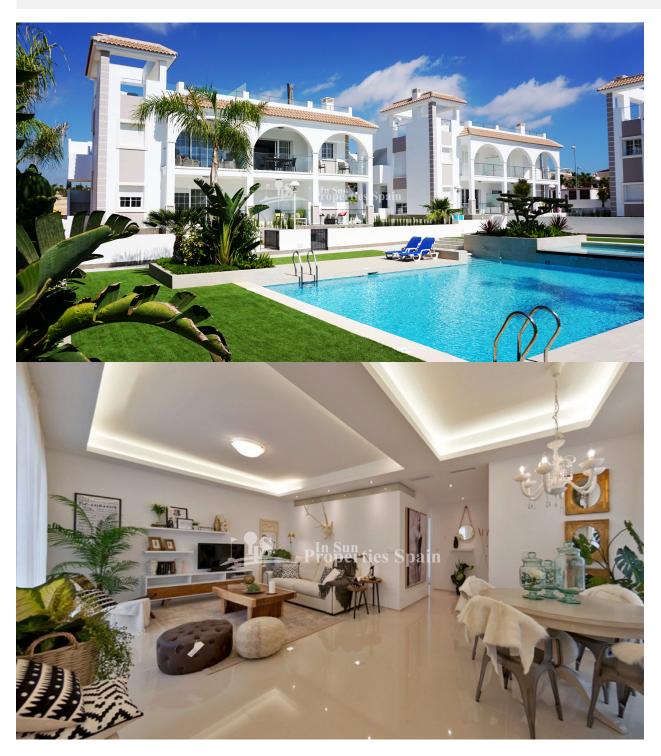

#### **BESCHRIJVING**

Olivos is one of our most popular Residential from this developer, located in DONA PEPA urbanisation, QUESADA due to its spectacular architectural design. The developer wanted to innovate and keep the Mediterranean style of the area, but giving it a modern touch in its inside. This Residential is composed by apartments in two heights: ground floor with private garden and penthouse with private solarium. This model of apartment boasts 2 bedrooms and 2 bathrooms. Because of its architecture, it gives sense of peace and amplitude. Its location is ideal. Doña Pepa is an elegant urbanization with wide avenues, wonderful views to the Natural Park and the salt lakes with a wide range of leisure activities and all the necessary amenities without having to take a car. It is only 30 minutes away from international airports, 35 minutes from Alicante and 5 minutes from the most beautiful beaches of the Costa Blanca.It is an area with good annual temperatures and a great atmosphere. The area of Doña Pepa has a widely varied infrastructure offering a multitude of shops, supemarkets, restaurants, cafes, medical centers, pharmacies, golf courses, banks, a 4\* Hotel with a Spa, a

# TUIN TERRAS

- Overdekt terras
- Open terras
- Buitenverlichting
- Omheind
- Stenen muur
- Privé tuin
- Gemeenschappelijke tuin