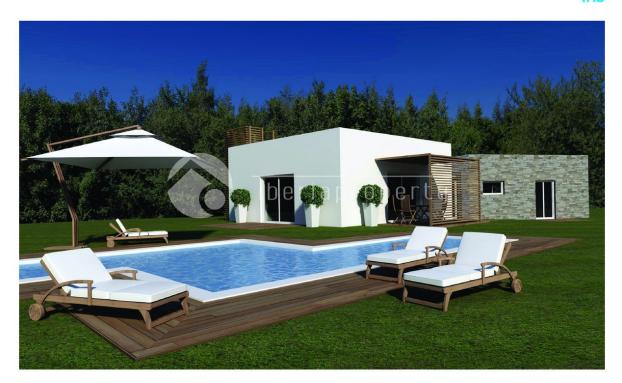

### **BESCHRIJVING**

These villas are built with ICF \*(Insulated Concrete Framework) and in total reduce the carbon footprint of the build and running costs by up to 40% There are various different types of build, and all the glazing in the property uses high tech solar reflecting glass keeping the inside cool, and allowing for maximum internal light. Construction is normally around 8 months from obtaining the licences. Please note that the prices stated are for the villa build only and do not include the plot as we have a large selection of possible situations where we can build these structures with various different plot prices. All the projects include underfloor heating, and full air-conditioning. Also available is a (grey-water) recycling system that allows the household to save up to 40% on the costs for their water supply.