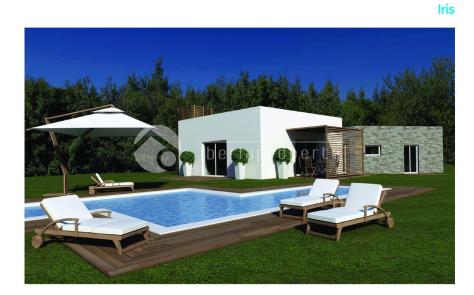

### **BESCHRIJVING**

These villas are built with ICF \*(Insulated Concrete Framework) and in total reduce the carbon footprint of the build and running costs by up to 40% There are various different types of build, and all the glazing in the property uses high tech solar reflecting glass keeping the inside cool, and allowing for maximum internal light. Construction is normally around 8 months from obtaining the licences. Please note that the prices stated are for the villa build only and do not include the plot as we have a large selection of possible situations where we can build these structures with various different plot prices. All the projects include underfloor heating, and full air-conditioning. Also available is a (grey-water) recycling system that allows the household to save up to 40% on the costs for their water supply.