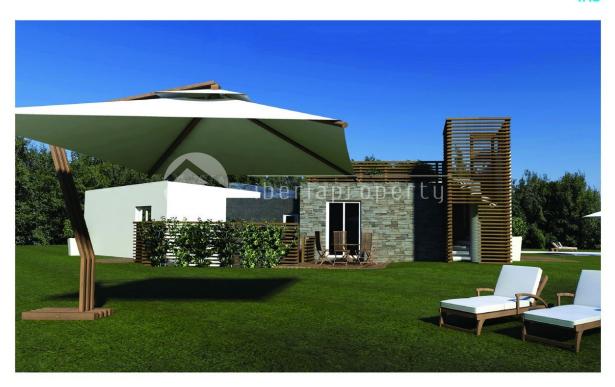

### **BESCHRIJVING**

These villas are built with ICF \*(Insulated Concrete Framework) and in total reduce the carbon footprint of the build and running costs by up to 40% There are various different types of build, and all the glazing in the property uses high tech solar reflecting glass keeping the inside cool, and allowing for maximum internal light. Construction is normally around 8 months from obtaining the licences. Please note that the prices stated are for the villa build only and do not include the plot as we have a large selection of possible situations where we can build these structures with various different plot prices. All the projects include underfloor heating, and full air-conditioning. Also available is a (grey-water) recycling system that allows the household to save up to 40% on the costs for their water supply.