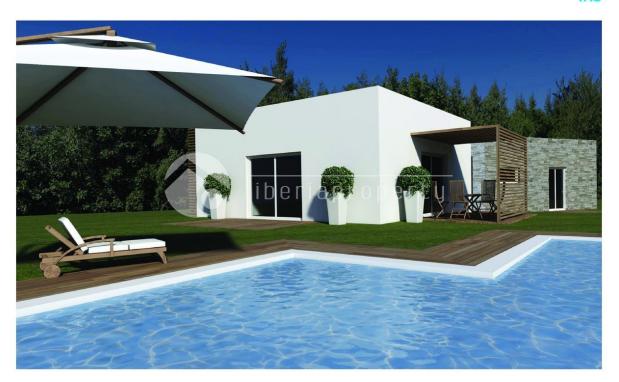

### **BESCHRIJVING**

These villas are built with ICF \*(Insulated Concrete Framework) and in total reduce the carbon footprint of the build and running costs by up to 40% There are various different types of build, and all the glazing in the property uses high tech solar reflecting glass keeping the inside cool, and allowing for maximum internal light. Construction is normally around 8 months from obtaining the licences. Please note that the prices stated are for the villa build only and do not include the plot as we have a large selection of possible situations where we can build these structures with various different plot prices. All the projects include underfloor heating, and full air-conditioning. Also available is a (grey-water) recycling system that allows the household to save up to 40% on the costs for their water supply.

### **TUIN TERRAS**

- Overdekt terras
- Open terras
- Gras
- Privé tuin