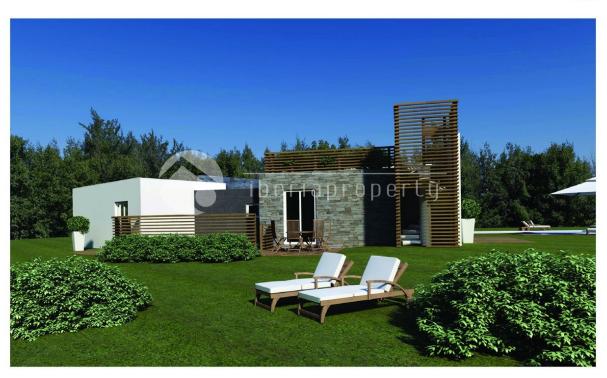

### **BESCHRIJVING**

These villas are built with ICF \*(Insulated Concrete Framework) and in total reduce the carbon footprint of the build and running costs by up to 40% There are various different types of build, and all the glazing in the property uses high tech solar reflecting glass keeping the inside cool, and allowing for maximum internal light. Construction is normally around 8 months from obtaining the licences. Please note that the prices stated are for the villa build only and do not include the plot as we have a large selection of possible situations where we can build these structures with various different plot prices. All the projects include underfloor heating, and full air-conditioning. Also available is a (grey-water) recycling system that allows the household to save up to 40% on the costs for their water supply.