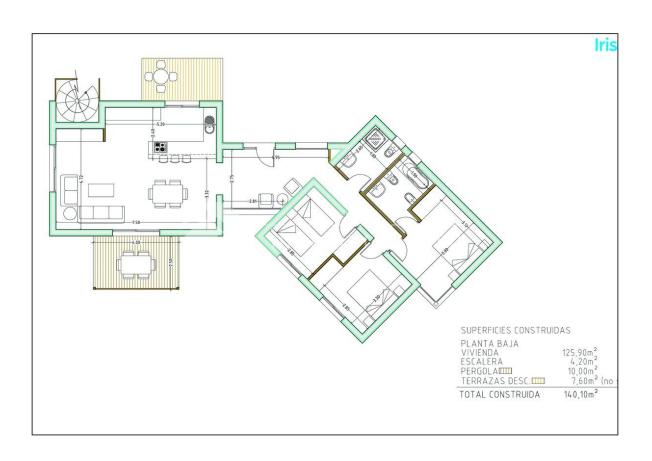

#### INFO

| PRIJS:         | 329.000 €        |  |
|----------------|------------------|--|
| TYPE HUIS:     | Villa's          |  |
| PLAATS:        | Javea<br>(Javea) |  |
| SLAAPKAMERS:   | 3                |  |
| Badkamers:     | 2                |  |
| Build ( m2 ):  | 140              |  |
| Plot ( m2 ):   | 1.000            |  |
| Terras ( m2 ): | 18               |  |
| Years:         |                  |  |
| Floor:         | 1                |  |
| bericht        | -                |  |

### **BESCHRIJVING**

These villas are built with ICF \*(Insulated Concrete Framework) and in total reduce the carbon footprint of the build and running costs by up to 40% There are various different types of build, and all the glazing in the property uses high tech solar reflecting glass keeping the inside cool, and allowing for maximum internal light. Construction is normally around 8 months from obtaining the licences. Please note that the prices stated are for the villa build only and do not include the plot as we have a large selection of possible situations where we can build these structures with various different plot prices. All the projects include underfloor heating, and full air-conditioning. Also available is a (grey-water) recycling system that allows the household to save up to 40% on the costs for their water supply.