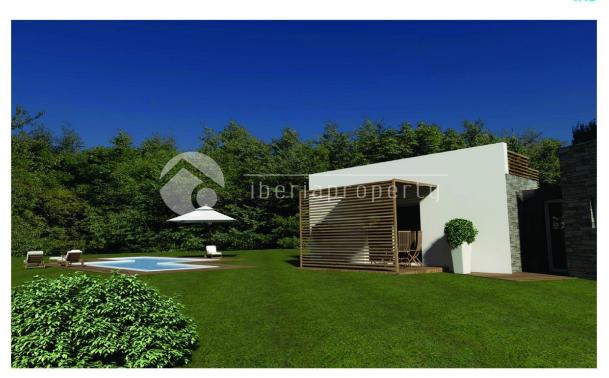

### **BESCHRIJVING**

These villas are built with ICF \*(Insulated Concrete Framework) and in total reduce the carbon footprint of the build and running costs by up to 40% There are various different types of build, and all the glazing in the property uses high tech solar reflecting glass keeping the inside cool, and allowing for maximum internal light. Construction is normally around 8 months from obtaining the licences. Please note that the prices stated are for the villa build only and do not include the plot as we have a large selection of possible situations where we can build these structures with various different plot prices. All the projects include underfloor heating, and full air-conditioning. Also available is a (grey-water) recycling system that allows the household to save up to 40% on the costs for their water supply.

### **TUIN TERRAS**

- Overdekt terras
- Open terras
- Gras
- Privé tuin