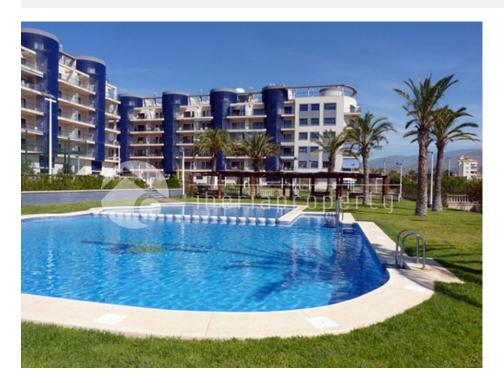

## **BESCHRIJVING**

Charming apartment in residential complex of recent construction and located in a popular area. Close to the city centre. This apartment has one large bedroom with built-in wardrobes and mountain views from its window, bathroom with a shower, American style kitchen, seating-dinning area with access to the terrace and its fantastic views. In this residential complex one can enjoy the common areas, garden, swimming pool, play ground and paddle court. Caretaker. The apartment is sold partfurnished, it has Air Conditioned and included on the price is a parking espace in the basement of the building