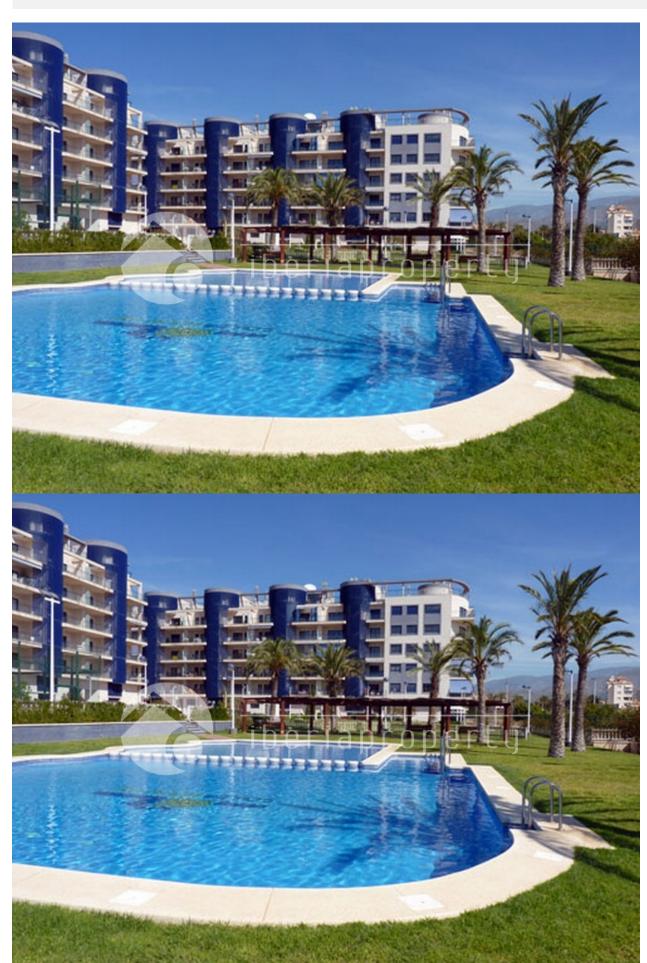

## **BESCHRIJVING**

Charming apartment in residential complex of recent construction and located in a popular area. Close to the city centre. This apartment has one large bedroom with built-in wardrobes and mountain views from its window, bathroom with a shower, American style kitchen, seating-dinning area with access to the terrace and its fantastic views. In this residential complex one can enjoy the common areas, garden, swimming pool, play ground and paddle court. Caretaker. The apartment is sold partfurnished, it has Air Conditioned and included on the price is a parking espace in the basement of the building