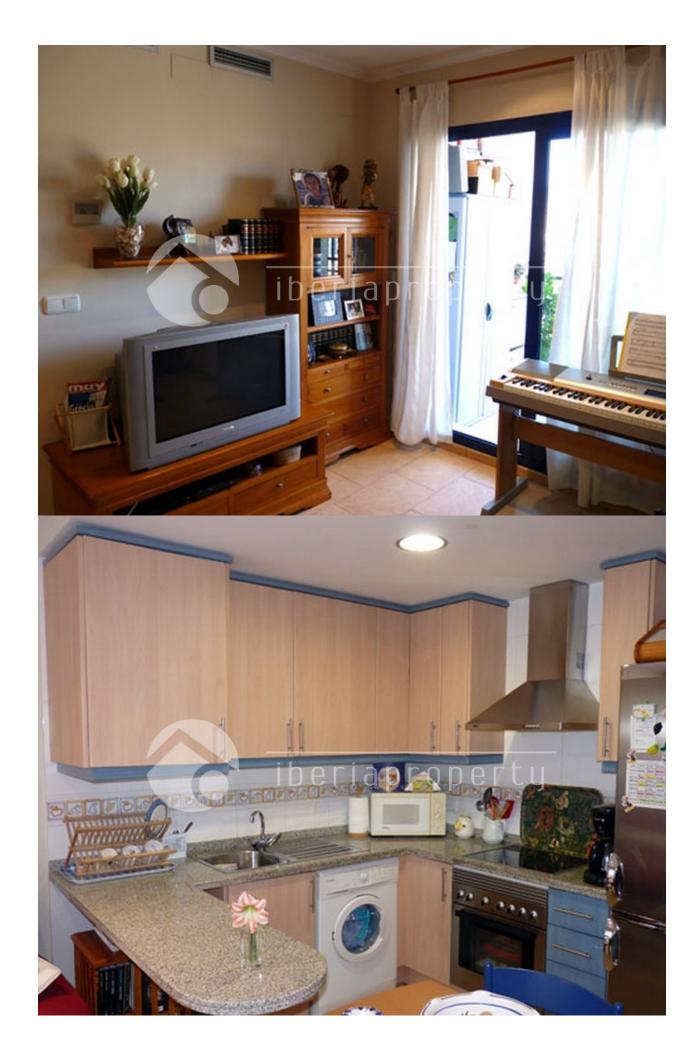

## **BESCHRIJVING**

Charming apartment in residential complex of recent construction and located in a popular area. Close to the city centre. This apartment has one large bedroom with built-in wardrobes and mountain views from its window, bathroom with a shower, American style kitchen, seating-dinning area with access to the terrace and its fantastic views. In this residential complex one can enjoy the common areas, garden, swimming pool, play ground and paddle court. Caretaker. The apartment is sold partfurnished, it has Air Conditioned and included on the price is a parking espace in the basement of the building

## **ENERGETIC CERTIFIED**

| STIJL      | UITZICHT     | AIRCO            | AFSTAND NAAR:                                                                        |
|------------|--------------|------------------|--------------------------------------------------------------------------------------|
| • Modern   | Bergzicht    | Centrale airco   | Strand: 100 m                                                                        |
|            |              |                  | Vliegveld: 40 Km                                                                     |
|            |              |                  | Centrum: 100 m                                                                       |
| ORIËNTATIE | MEUBELS      | PARKING NEE CARS | KEUKEN                                                                               |
| North      | Gemeubileerd | :1               | <ul><li> Open keuken</li><li> Ingerichte keuken</li><li> Graniet bovenblad</li></ul> |