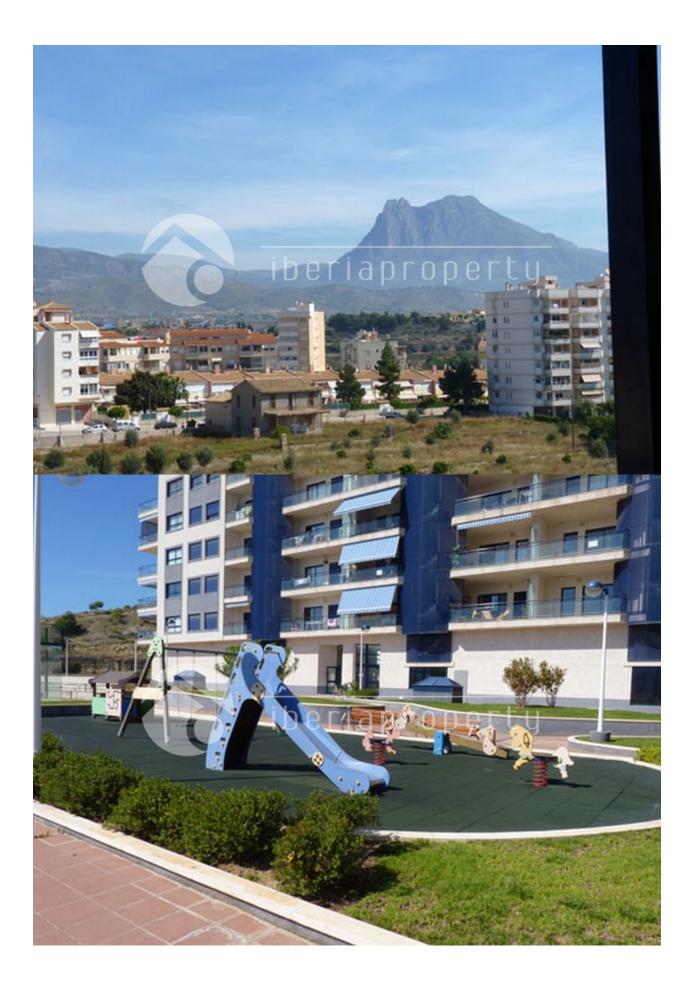

## **BESCHRIJVING**

Charming apartment in residential complex of recent construction and located in a popular area. Close to the city centre. This apartment has one large bedroom with built-in wardrobes and mountain views from its window, bathroom with a shower, American style kitchen, seating-dinning area with access to the terrace and its fantastic views. In this residential complex one can enjoy the common areas, garden, swimming pool, play ground and paddle court. Caretaker. The apartment is sold partfurnished, it has Air Conditioned and included on the price is a parking espace in the basement of the building