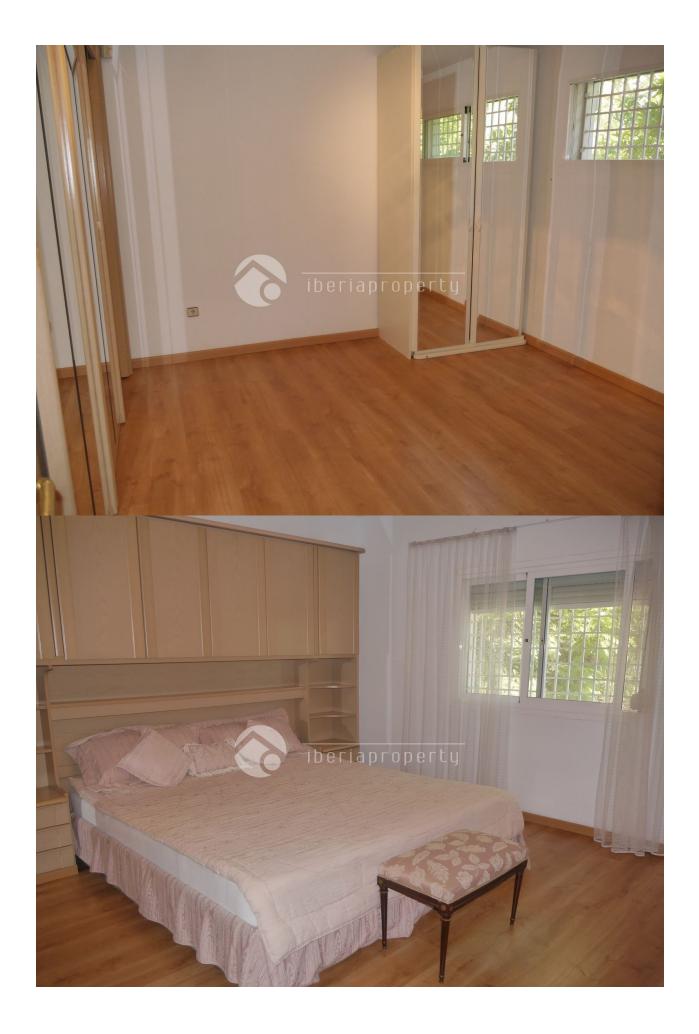

#### **BESCHRIJVING**

This wonderful villa on one floor is like a green oasis in the center of Albir, built on a big size plot with complete privacy. From the large living room of more than 40 m2 with open fire and a separate dining corner of 15 m2 you overlook the pool. The living and dining are surrounded by sliding doors and windows which gives the rooms a light and airy feel and are connected with the outdoor covered and open terrace. Next to the terrace is an outdoor jacuzzi overlooking the pool and garden which is completely private and has some nice palm trees surrounding the pool. Next to the equipped kitchen is a big combined utility/laundry room which is connected to an extra, big size room which can be used as an office. The nice villa has three large bedrooms with built-in wardrobes and one with walk-in wardrobe. Three of the two bathrooms are en-suite. The villa has sun from the early morning until sunset and has many terraces surrounding the house. It has aire conditioning warm/cold in all rooms. One car can be parked under the carport and there is place for an extra car. A lovely villa with large rooms on a big plot in a residential area of Albir nearby the amenities with a very good rental potential.