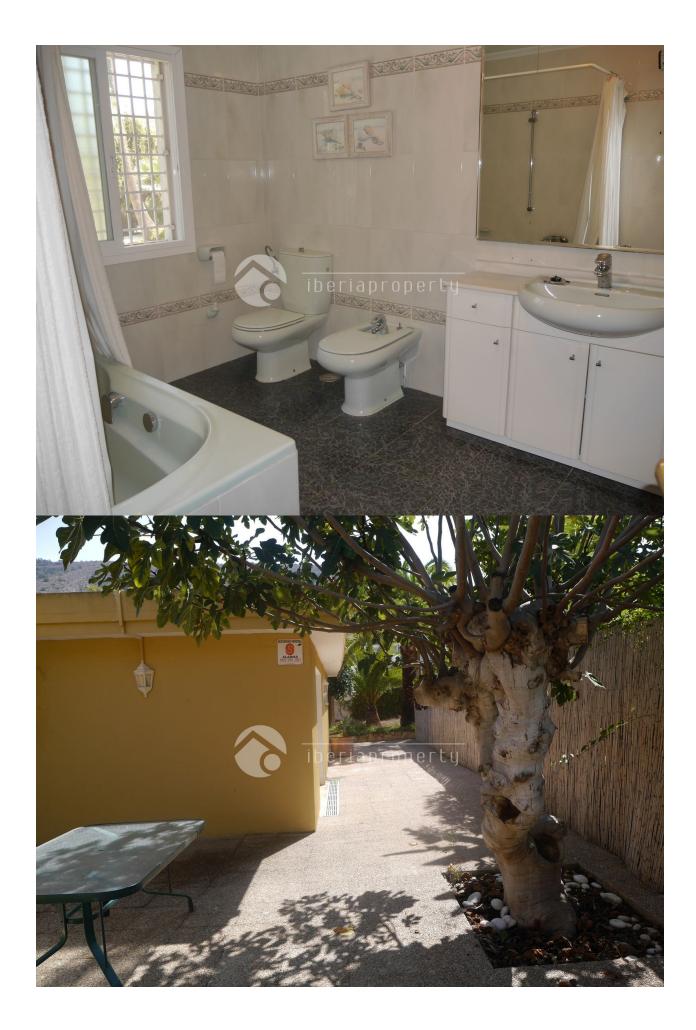

#### **BESCHRIJVING**

This wonderful villa on one floor is like a green oasis in the center of Albir, built on a big size plot with complete privacy. From the large living room of more than 40 m2 with open fire and a separate dining corner of 15 m2 you overlook the pool. The living and dining are surrounded by sliding doors and windows which gives the rooms a light and airy feel and are connected with the outdoor covered and open terrace. Next to the terrace is an outdoor jacuzzi overlooking the pool and garden which is completely private and has some nice palm trees surrounding the pool. Next to the equipped kitchen is a big combined utility/laundry room which is connected to an extra, big size room which can be used as an office. The nice villa has three large bedrooms with built-in wardrobes and one with walk-in wardrobe. Three of the two bathrooms are en-suite. The villa has sun from the early morning until sunset and has many terraces surrounding the house. It has aire conditioning warm/cold in all rooms. One car can be parked under the carport and there is place for an extra car. A lovely villa with large rooms on a big plot in a residential area of Albir nearby the amenities with a very good rental potential.

### **TUIN TERRAS**

: 1

- Overdekt terras
- Open terras
- · Automatische besproeiing
- Palmbomen
- Gras
- Stenen muur
- Privé tuin