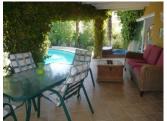

#### **BESCHRIJVING**

This wonderful villa on one floor is like a green oasis in the center of Albir, built on a big size plot with complete privacy. From the large living room of more than 40 m2 with open fire and a separate dining corner of 15 m2 you overlook the pool. The living and dining are surrounded by sliding doors and windows which gives the rooms a light and airy feel and are connected with the outdoor covered and open terrace. Next to the terrace is an outdoor jacuzzi overlooking the pool and garden which is completely private and has some nice palm trees surrounding the pool. Next to the equipped kitchen is a big combined utility/laundry room which is connected to an extra, big size room which can be used as an office. The nice villa has three large bedrooms with built-in wardrobes and one with walk-in wardrobe. Three of the two bathrooms are en-suite. The villa has sun from the early morning until sunset and has many terraces surrounding the house. It has aire conditioning warm/cold in all rooms. One car can be parked under the carport and there is place for an extra car. A lovely villa with large rooms on a big plot in a residential area of Albir nearby the amenities with a very good rental potential.

### **TUIN TERRAS**

: 1

- Overdekt terras
- Open terras
- · Automatische besproeiing
- Palmbomen
- Gras
- Stenen muur
- Privé tuin