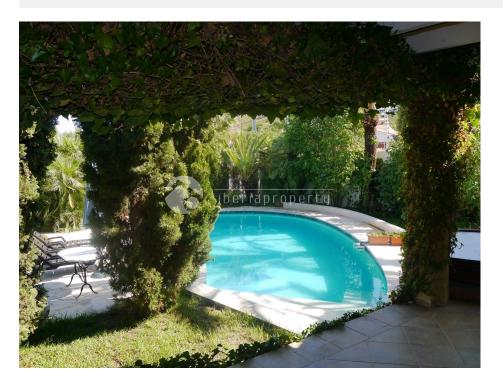

#### **BESCHRIJVING**

This wonderful villa on one floor is like a green oasis in the center of Albir, built on a big size plot with complete privacy. From the large living room of more than 40 m2 with open fire and a separate dining corner of 15 m2 you overlook the pool. The living and dining are surrounded by sliding doors and windows which gives the rooms a light and airy feel and are connected with the outdoor covered and open terrace. Next to the terrace is an outdoor jacuzzi overlooking the pool and garden which is completely private and has some nice palm trees surrounding the pool. Next to the equipped kitchen is a big combined utility/laundry room which is connected to an extra, big size room which can be used as an office. The nice villa has three large bedrooms with built-in wardrobes and one with walk-in wardrobe. Three of the two bathrooms are en-suite. The villa has sun from the early morning until sunset and has many terraces surrounding the house. It has aire conditioning warm/cold in all rooms. One car can be parked under the carport and there is place for an extra car. A lovely villa with large rooms on a big plot in a residential area of Albir nearby the amenities with a very good rental potential.

### **TUIN TERRAS**

: 1

- Overdekt terras
- Open terras
- · Automatische besproeiing
- Palmbomen
- Gras
- Stenen muur
- Privé tuin