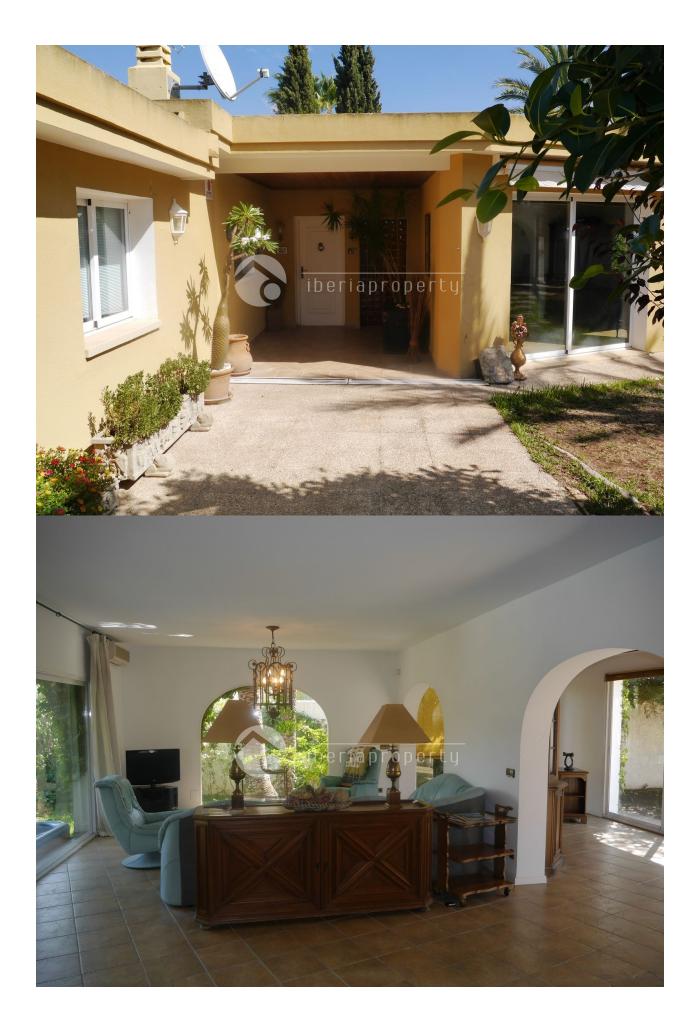

#### **BESCHRIJVING**

This wonderful villa on one floor is like a green oasis in the center of Albir, built on a big size plot with complete privacy. From the large living room of more than 40 m2 with open fire and a separate dining corner of 15 m2 you overlook the pool. The living and dining are surrounded by sliding doors and windows which gives the rooms a light and airy feel and are connected with the outdoor covered and open terrace. Next to the terrace is an outdoor jacuzzi overlooking the pool and garden which is completely private and has some nice palm trees surrounding the pool. Next to the equipped kitchen is a big combined utility/laundry room which is connected to an extra, big size room which can be used as an office. The nice villa has three large bedrooms with built-in wardrobes and one with walk-in wardrobe. Three of the two bathrooms are en-suite. The villa has sun from the early morning until sunset and has many terraces surrounding the house. It has aire conditioning warm/cold in all rooms. One car can be parked under the carport and there is place for an extra car. A lovely villa with large rooms on a big plot in a residential area of Albir nearby the amenities with a very good rental potential.

# VERWARMING

- Centraal elektrisch
- Openhaard hout