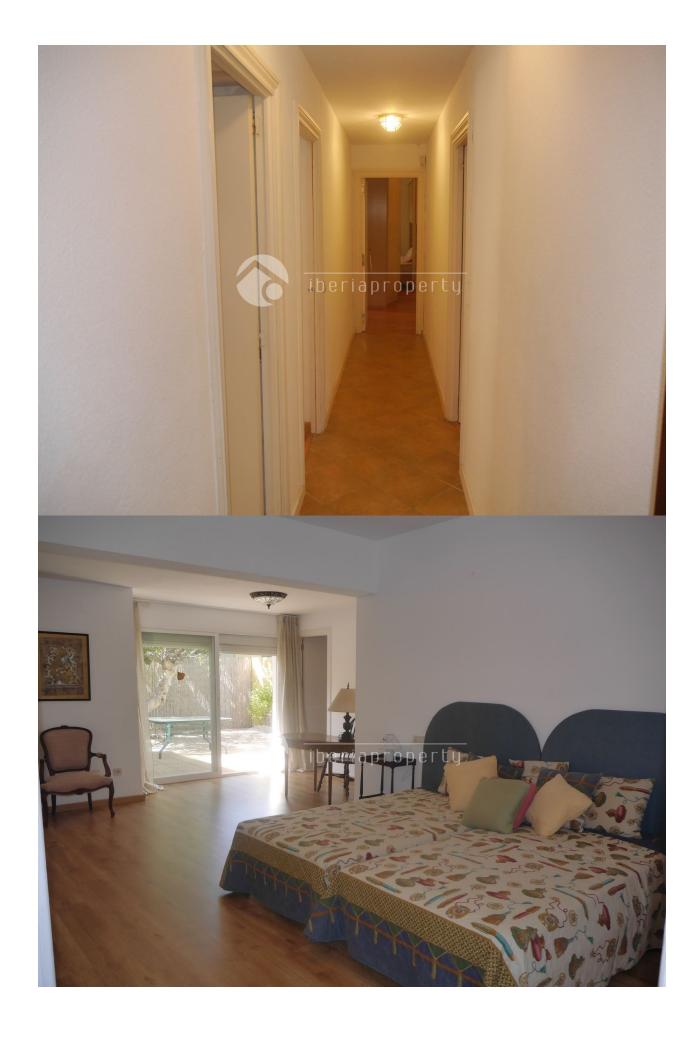

#### **BESCHRIJVING**

This wonderful villa on one floor is like a green oasis in the center of Albir, built on a big size plot with complete privacy. From the large living room of more than 40 m2 with open fire and a separate dining corner of 15 m2 you overlook the pool. The living and dining are surrounded by sliding doors and windows which gives the rooms a light and airy feel and are connected with the outdoor covered and open terrace. Next to the terrace is an outdoor jacuzzi overlooking the pool and garden which is completely private and has some nice palm trees surrounding the pool. Next to the equipped kitchen is a big combined utility/laundry room which is connected to an extra, big size room which can be used as an office. The nice villa has three large bedrooms with built-in wardrobes and one with walk-in wardrobe. Three of the two bathrooms are en-suite. The villa has sun from the early morning until sunset and has many terraces surrounding the house. It has aire conditioning warm/cold in all rooms. One car can be parked under the carport and there is place for an extra car. A lovely villa with large rooms on a big plot in a residential area of Albir nearby the amenities with a very good rental potential.