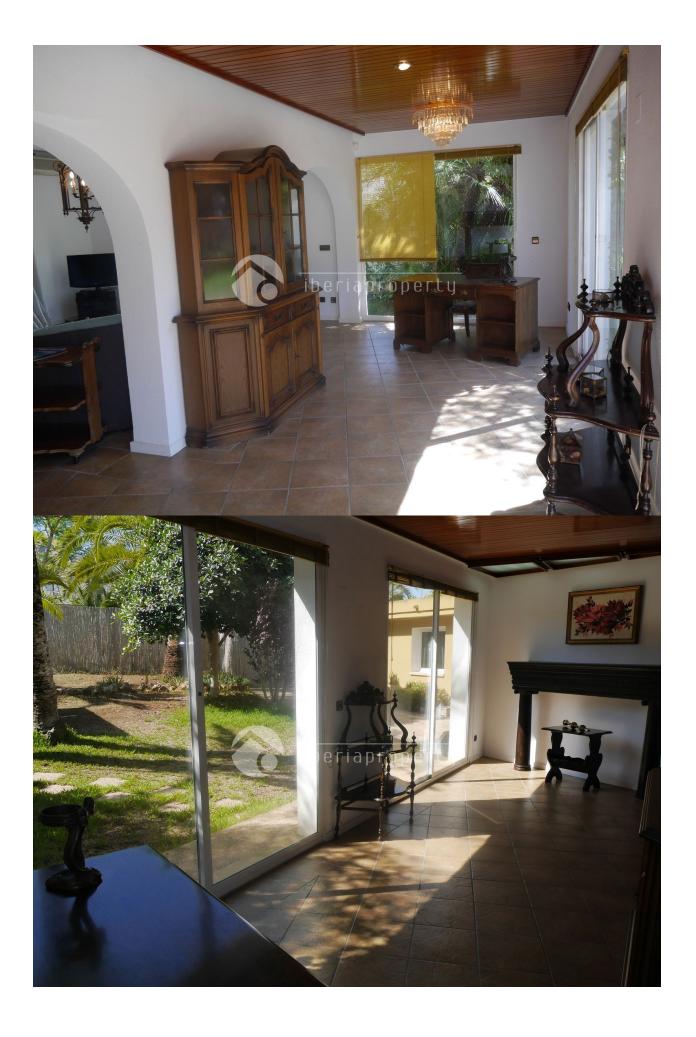

#### **BESCHRIJVING**

This wonderful villa on one floor is like a green oasis in the center of Albir, built on a big size plot with complete privacy. From the large living room of more than 40 m2 with open fire and a separate dining corner of 15 m2 you overlook the pool. The living and dining are surrounded by sliding doors and windows which gives the rooms a light and airy feel and are connected with the outdoor covered and open terrace. Next to the terrace is an outdoor jacuzzi overlooking the pool and garden which is completely private and has some nice palm trees surrounding the pool. Next to the equipped kitchen is a big combined utility/laundry room which is connected to an extra, big size room which can be used as an office. The nice villa has three large bedrooms with built-in wardrobes and one with walk-in wardrobe. Three of the two bathrooms are en-suite. The villa has sun from the early morning until sunset and has many terraces surrounding the house. It has aire conditioning warm/cold in all rooms. One car can be parked under the carport and there is place for an extra car. A lovely villa with large rooms on a big plot in a residential area of Albir nearby the amenities with a very good rental potential.