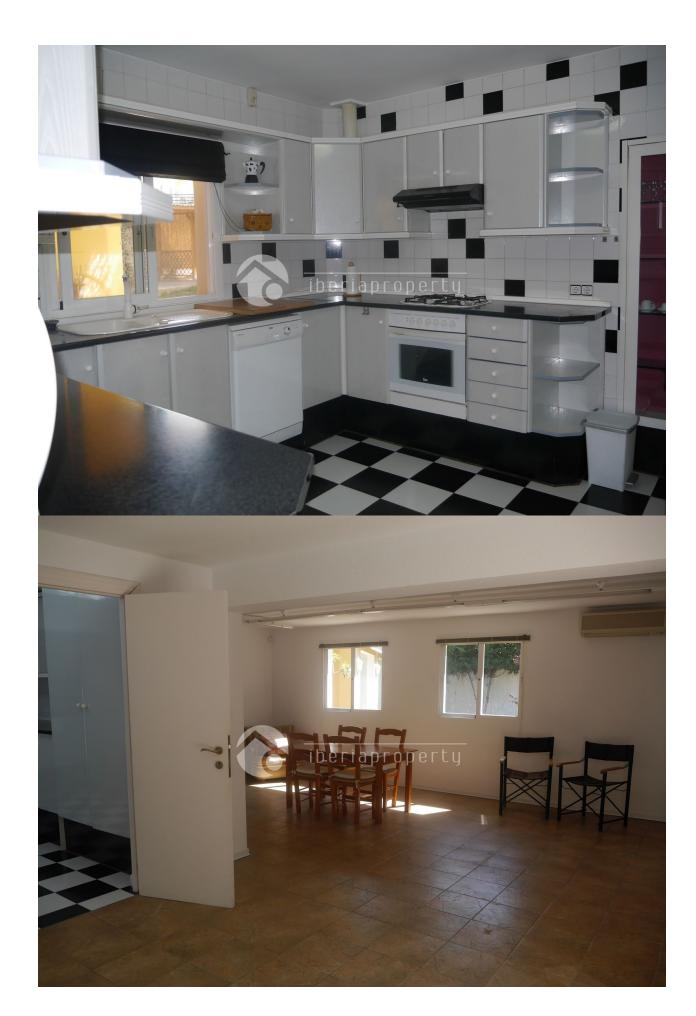

#### **BESCHRIJVING**

This wonderful villa on one floor is like a green oasis in the center of Albir, built on a big size plot with complete privacy. From the large living room of more than 40 m2 with open fire and a separate dining corner of 15 m2 you overlook the pool. The living and dining are surrounded by sliding doors and windows which gives the rooms a light and airy feel and are connected with the outdoor covered and open terrace. Next to the terrace is an outdoor jacuzzi overlooking the pool and garden which is completely private and has some nice palm trees surrounding the pool. Next to the equipped kitchen is a big combined utility/laundry room which is connected to an extra, big size room which can be used as an office. The nice villa has three large bedrooms with built-in wardrobes and one with walk-in wardrobe. Three of the two bathrooms are en-suite. The villa has sun from the early morning until sunset and has many terraces surrounding the house. It has aire conditioning warm/cold in all rooms. One car can be parked under the carport and there is place for an extra car. A lovely villa with large rooms on a big plot in a residential area of Albir nearby the amenities with a very good rental potential.

### KEUKEN

**MEUBELS** 

- Dichte keuken
- Ingerichte keuken

• Niet gemeubileerd