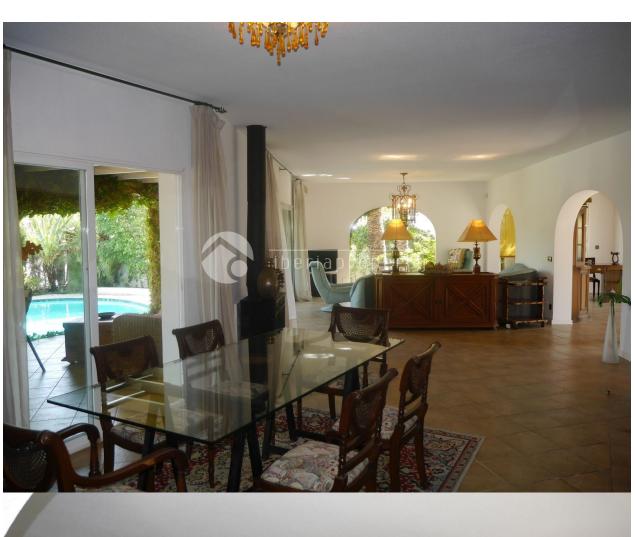

#### **BESCHRIJVING**

This wonderful villa on one floor is like a green oasis in the center of Albir, built on a big size plot with complete privacy. From the large living room of more than 40 m2 with open fire and a separate dining corner of 15 m2 you overlook the pool. The living and dining are surrounded by sliding doors and windows which gives the rooms a light and airy feel and are connected with the outdoor covered and open terrace. Next to the terrace is an outdoor jacuzzi overlooking the pool and garden which is completely private and has some nice palm trees surrounding the pool. Next to the equipped kitchen is a big combined utility/laundry room which is connected to an extra, big size room which can be used as an office. The nice villa has three large bedrooms with built-in wardrobes and one with walk-in wardrobe. Three of the two bathrooms are en-suite. The villa has sun from the early morning until sunset and has many terraces surrounding the house. It has aire conditioning warm/cold in all rooms. One car can be parked under the carport and there is place for an extra car. A lovely villa with large rooms on a big plot in a residential area of Albir nearby the amenities with a very good rental potential.