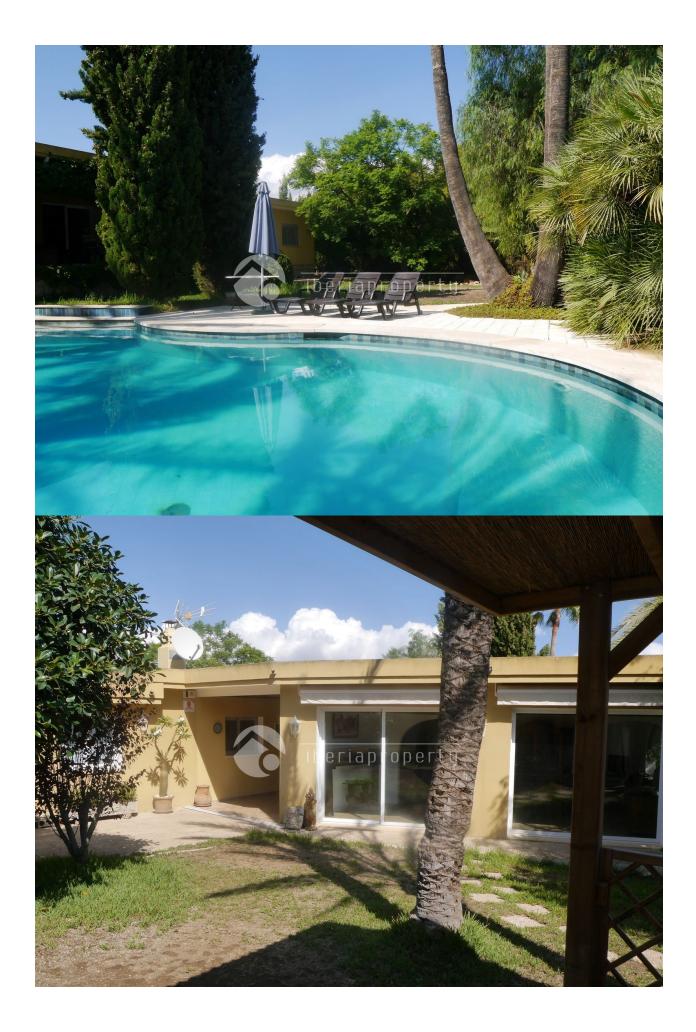

#### **BESCHRIJVING**

This wonderful villa on one floor is like a green oasis in the center of Albir, built on a big size plot with complete privacy. From the large living room of more than 40 m2 with open fire and a separate dining corner of 15 m2 you overlook the pool. The living and dining are surrounded by sliding doors and windows which gives the rooms a light and airy feel and are connected with the outdoor covered and open terrace. Next to the terrace is an outdoor jacuzzi overlooking the pool and garden which is completely private and has some nice palm trees surrounding the pool. Next to the equipped kitchen is a big combined utility/laundry room which is connected to an extra, big size room which can be used as an office. The nice villa has three large bedrooms with built-in wardrobes and one with walk-in wardrobe. Three of the two bathrooms are en-suite. The villa has sun from the early morning until sunset and has many terraces surrounding the house. It has aire conditioning warm/cold in all rooms. One car can be parked under the carport and there is place for an extra car. A lovely villa with large rooms on a big plot in a residential area of Albir nearby the amenities with a very good rental potential.

### **TUIN TERRAS**

: 1

- Overdekt terras
- Open terras
- · Automatische besproeiing
- Palmbomen
- Gras
- Stenen muur
- Privé tuin