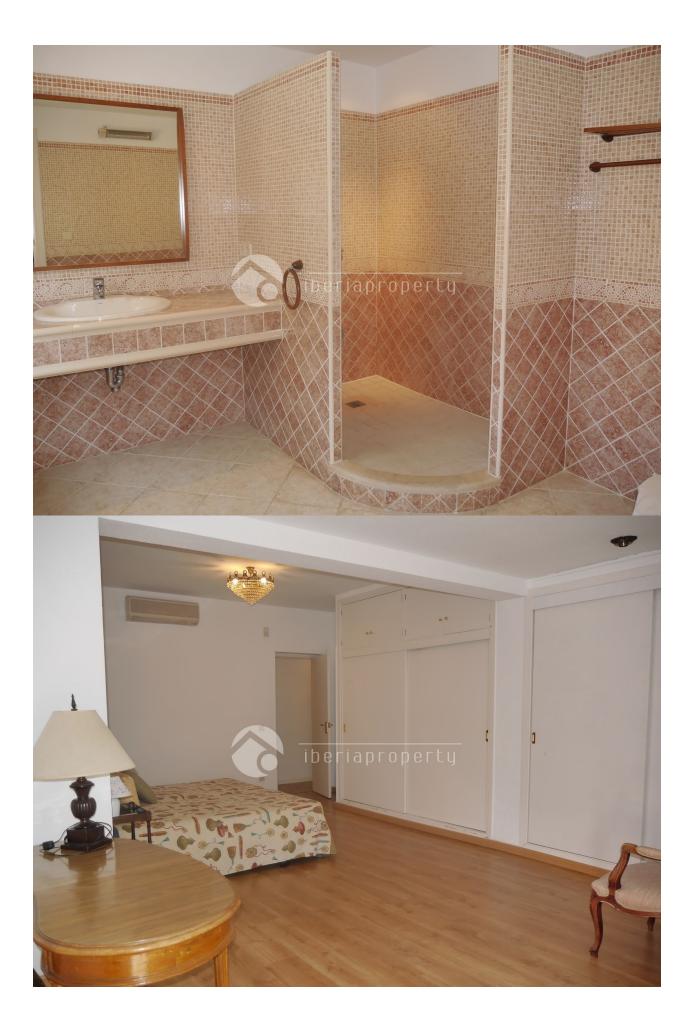

#### **BESCHRIJVING**

This wonderful villa on one floor is like a green oasis in the center of Albir, built on a big size plot with complete privacy. From the large living room of more than 40 m2 with open fire and a separate dining corner of 15 m2 you overlook the pool. The living and dining are surrounded by sliding doors and windows which gives the rooms a light and airy feel and are connected with the outdoor covered and open terrace. Next to the terrace is an outdoor jacuzzi overlooking the pool and garden which is completely private and has some nice palm trees surrounding the pool. Next to the equipped kitchen is a big combined utility/laundry room which is connected to an extra, big size room which can be used as an office. The nice villa has three large bedrooms with built-in wardrobes and one with walk-in wardrobe. Three of the two bathrooms are en-suite. The villa has sun from the early morning until sunset and has many terraces surrounding the house. It has aire conditioning warm/cold in all rooms. One car can be parked under the carport and there is place for an extra car. A lovely villa with large rooms on a big plot in a residential area of Albir nearby the amenities with a very good rental potential.

# ALGEMENE WOONRUIMTE

• Badkamer ensuite