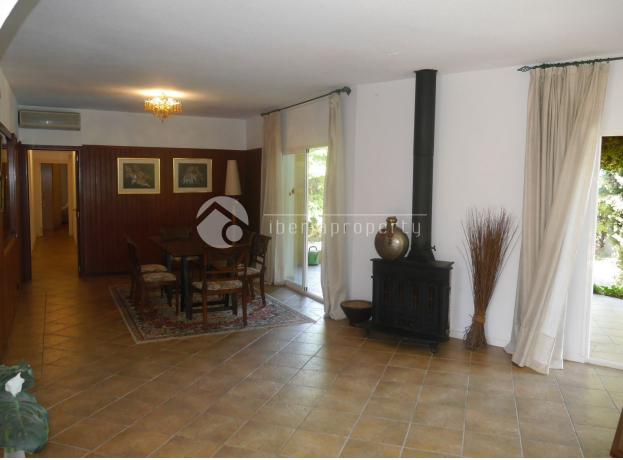

#### **BESCHRIJVING**

This wonderful villa on one floor is like a green oasis in the center of Albir, built on a big size plot with complete privacy. From the large living room of more than 40 m2 with open fire and a separate dining corner of 15 m2 you overlook the pool. The living and dining are surrounded by sliding doors and windows which gives the rooms a light and airy feel and are connected with the outdoor covered and open terrace. Next to the terrace is an outdoor jacuzzi overlooking the pool and garden which is completely private and has some nice palm trees surrounding the pool. Next to the equipped kitchen is a big combined utility/laundry room which is connected to an extra, big size room which can be used as an office. The nice villa has three large bedrooms with built-in wardrobes and one with walk-in wardrobe. Three of the two bathrooms are en-suite. The villa has sun from the early morning until sunset and has many terraces surrounding the house. It has aire conditioning warm/cold in all rooms. One car can be parked under the carport and there is place for an extra car. A lovely villa with large rooms on a big plot in a residential area of Albir nearby the amenities with a very good rental potential.

# VERWARMING

- Centraal elektrisch
- Openhaard hout