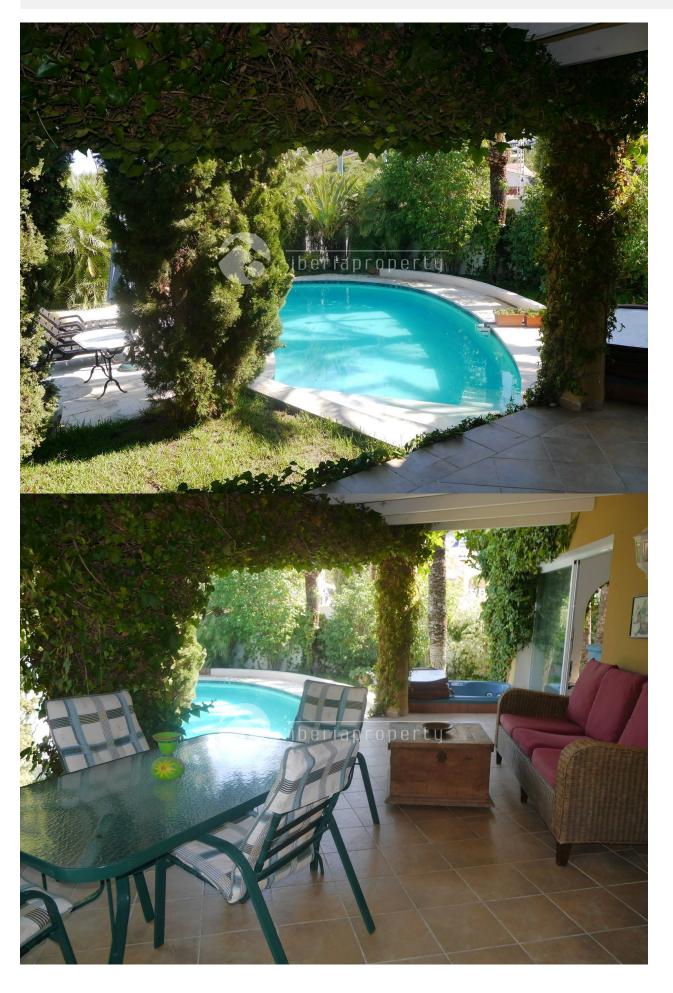

#### **BESCHRIJVING**

This wonderful villa on one floor is like a green oasis in the center of Albir, built on a big size plot with complete privacy. From the large living room of more than 40 m2 with open fire and a separate dining corner of 15 m2 you overlook the pool. The living and dining are surrounded by sliding doors and windows which gives the rooms a light and airy feel and are connected with the outdoor covered and open terrace. Next to the terrace is an outdoor jacuzzi overlooking the pool and garden which is completely private and has some nice palm trees surrounding the pool. Next to the equipped kitchen is a big combined utility/laundry room which is connected to an extra, big size room which can be used as an office. The nice villa has three large bedrooms with built-in wardrobes and one with walk-in wardrobe. Three of the two bathrooms are en-suite. The villa has sun from the early morning until sunset and has many terraces surrounding the house. It has aire conditioning warm/cold in all rooms. One car can be parked under the carport and there is place for an extra car. A lovely villa with large rooms on a big plot in a residential area of Albir nearby the amenities with a very good rental potential.

### **TUIN TERRAS**

: 1

- Overdekt terras
- Open terras
- · Automatische besproeiing
- Palmbomen
- Gras
- Stenen muur
- Privé tuin

#### **EXTRA**

- Buiten jacuzzi
- Inbouwkasten
- Alarm
- Veiligheidsdeur
- Dubbele beglazing
- Opbergruimte
- Wasruimte

"OUR EXPERIENCE IS YOUR GUARANTEE"