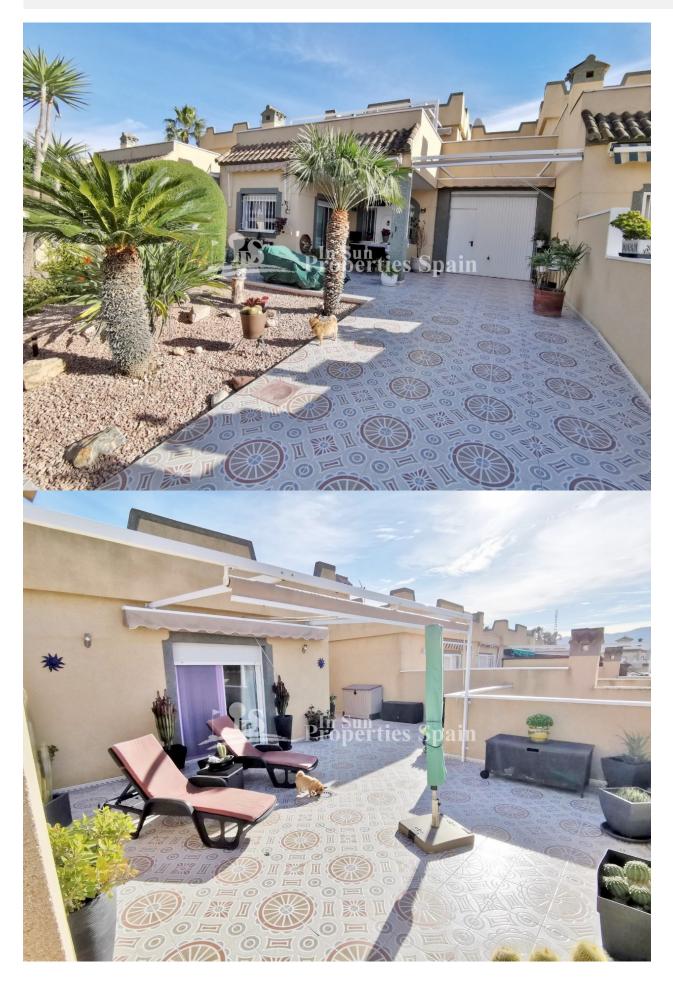

## **BESCHRIJVING**

This charming villa is located in the charming little Spanish village of Benferri, with superb mountain views and only a short walk to all amenities is the perfect Spanish retreat! The villa is very spacious and furnished to a very high-standard throughout. On the first floor is a large lounge area equipped with an integrated pellet stove, a fully equipped closed kitchen and access to a large outside terrace area. Adjacent to this is a double-sized bedroom with large fitted wardrobes, a fully tiled bathroom with daylight window and walk-in shower. Here is the access to the garage and rear garden. On the upper floor are two double-sized bedrooms with large fitted wardrobes, a tiled bathroom with a daylight window and bathtub. The large roof terrace equipped with awning and outdoor shower is the perfect place for sunbathing and watching the sunset over the beautiful mountains and park area. The property further benefits from air-conditioning in ALL rooms, double-glazed windows and

large communal pool area, despite its village location a short 10-minute walk takes you to all day-to-day amenities; bars, restaurants and supermarkets. The rural tranquillity of this small village, together with the proximity of the coastal areas of Orihuela, Torrevieja and the Mar Menor and the sunny micro-climate, makes this a wonderful place in the sun for a Spanish home. You can enjoy the lovely quiet nature of country living without being totally isolated as the main town of Orihuela is only a short drive away as are the two main airports of Alicante and Murcia approximately 45kms drive.