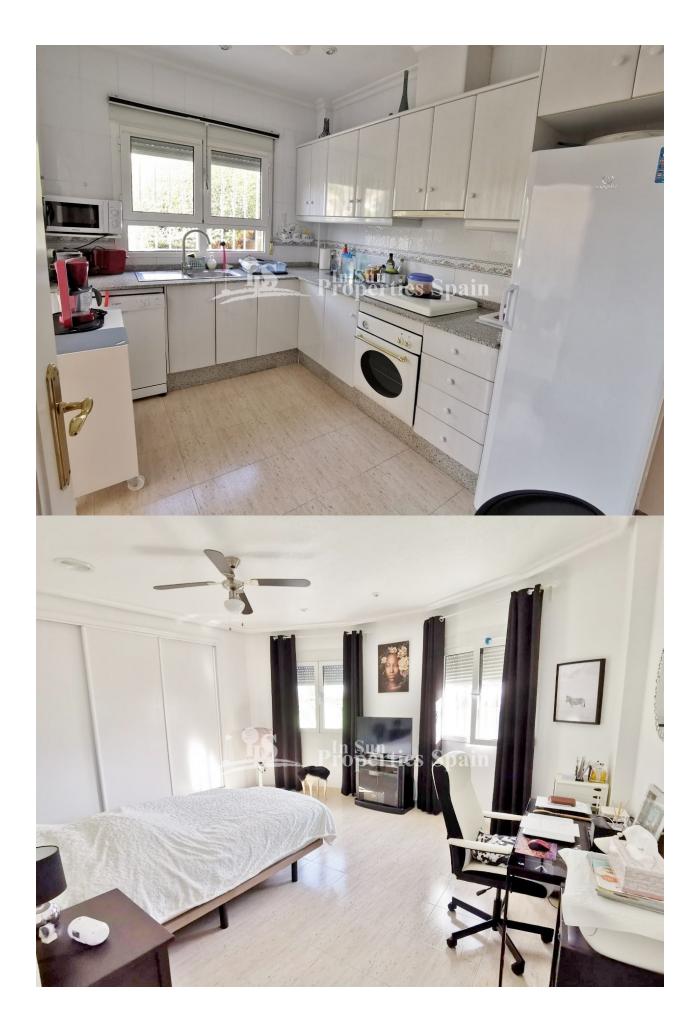

## **BESCHRIJVING**

This charming villa is located in the charming little Spanish village of Benferri, with superb mountain views and only a short walk to all amenities is the perfect Spanish retreat! The villa is very spacious and furnished to a very high-standard throughout. On the first floor is a large lounge area equipped with an integrated pellet stove, a fully equipped closed kitchen and access to a large outside terrace area. Adjacent to this is a double-sized bedroom with large fitted wardrobes, a fully tiled bathroom with daylight window and walk-in shower. Here is the access to the garage and rear garden. On the upper floor are two double-sized bedrooms with large fitted wardrobes, a tiled bathroom with a daylight window and bathtub. The large roof terrace equipped with awning and outdoor shower is the perfect place for sunbathing and watching the sunset over the beautiful mountains and park area. The property further benefits from air-conditioning in ALL rooms, double-glazed windows and