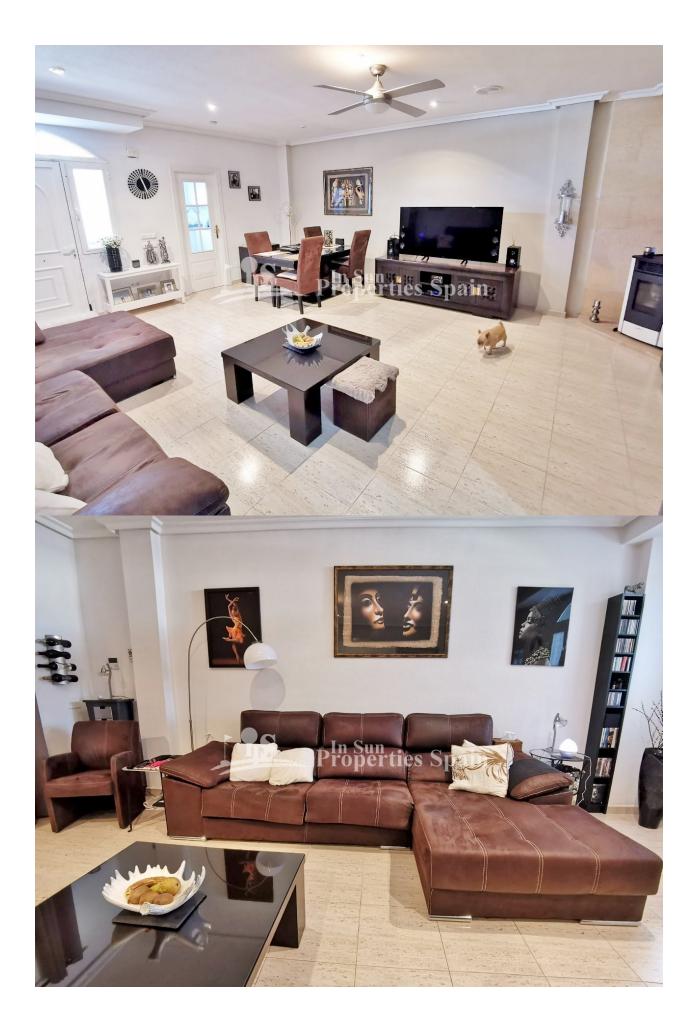

## **BESCHRIJVING**

This charming villa is located in the charming little Spanish village of Benferri, with superb mountain views and only a short walk to all amenities is the perfect Spanish retreat! The villa is very spacious and furnished to a very high-standard throughout. On the first floor is a large lounge area equipped with an integrated pellet stove, a fully equipped closed kitchen and access to a large outside terrace area. Adjacent to this is a double-sized bedroom with large fitted wardrobes, a fully tiled bathroom with daylight window and walk-in shower. Here is the access to the garage and rear garden. On the upper floor are two double-sized bedrooms with large fitted wardrobes, a tiled bathroom with a daylight window and bathtub. The large roof terrace equipped with awning and outdoor shower is the perfect place for sunbathing and watching the sunset over the beautiful mountains and park area. The property further benefits from air-conditioning in ALL rooms, double-glazed windows and