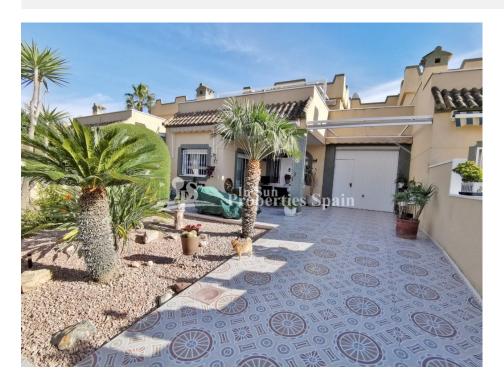

## **BESCHRIJVING**

This charming villa is located in the charming little Spanish village of Benferri, with superb mountain views and only a short walk to all amenities is the perfect Spanish retreat! The villa is very spacious and furnished to a very high-standard throughout. On the first floor is a large lounge area equipped with an integrated pellet stove, a fully equipped closed kitchen and access to a large outside terrace area. Adjacent to this is a double-sized bedroom with large fitted wardrobes, a fully tiled bathroom with daylight window and walk-in shower. Here is the access to the garage and rear garden. On the upper floor are two double-sized bedrooms with large fitted wardrobes, a tiled bathroom with a daylight window and bathtub. The large roof terrace equipped with awning and outdoor shower is the perfect place for sunbathing and watching the sunset over the beautiful mountains and park area. The property further benefits from air-conditioning in ALL rooms, double-glazed windows and

large communal pool area, despite its village location a short 10-minute walk takes you to all day-to-day amenities; bars, restaurants and supermarkets. The rural tranquillity of this small village, together with the proximity of the coastal areas of Orihuela, Torrevieja and the Mar Menor and the sunny micro-climate, makes this a wonderful place in the sun for a Spanish home. You can enjoy the lovely quiet nature of country living without being totally isolated as the main town of Orihuela is only a short drive away as are the two main airports of Alicante and Murcia approximately 45kms drive.