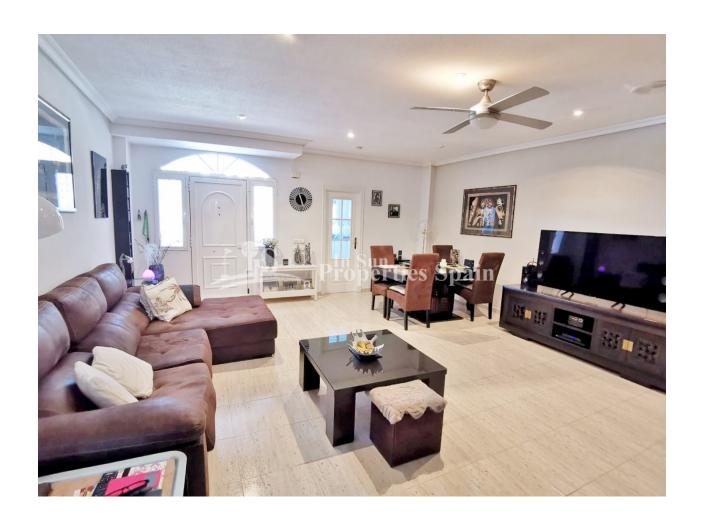

## **BESCHRIJVING**

This charming villa is located in the charming little Spanish village of Benferri, with superb mountain views and only a short walk to all amenities is the perfect Spanish retreat! The villa is very spacious and furnished to a very high-standard throughout. On the first floor is a large lounge area equipped with an integrated pellet stove, a fully equipped closed kitchen and access to a large outside terrace area. Adjacent to this is a double-sized bedroom with large fitted wardrobes, a fully tiled bathroom with daylight window and walk-in shower. Here is the access to the garage and rear garden. On the upper floor are two double-sized bedrooms with large fitted wardrobes, a tiled bathroom with a daylight window and bathtub. The large roof terrace equipped with awning and outdoor shower is the perfect place for sunbathing and watching the sunset over the beautiful mountains and park area. The property further benefits from air-conditioning in ALL rooms, double-glazed windows and