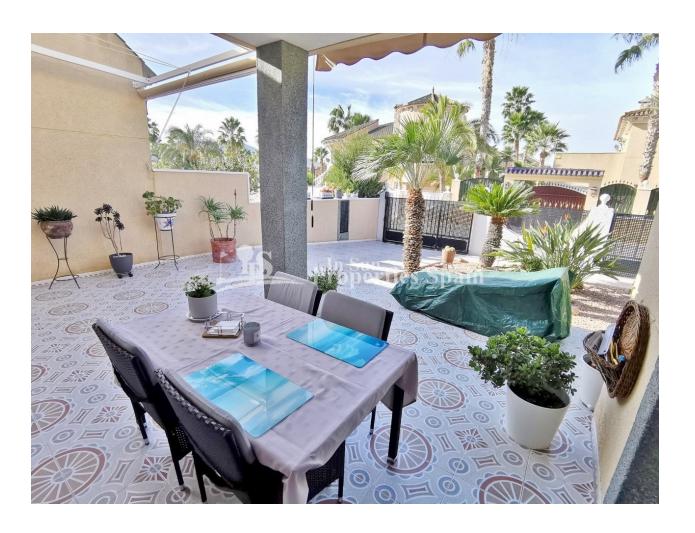

## **BESCHRIJVING**

This charming villa is located in the charming little Spanish village of Benferri, with superb mountain views and only a short walk to all amenities is the perfect Spanish retreat! The villa is very spacious and furnished to a very high-standard throughout. On the first floor is a large lounge area equipped with an integrated pellet stove, a fully equipped closed kitchen and access to a large outside terrace area. Adjacent to this is a double-sized bedroom with large fitted wardrobes, a fully tiled bathroom with daylight window and walk-in shower. Here is the access to the garage and rear garden. On the upper floor are two double-sized bedrooms with large fitted wardrobes, a tiled bathroom with a daylight window and bathtub. The large roof terrace equipped with awning and outdoor shower is the perfect place for sunbathing and watching the sunset over the beautiful mountains and park area. The property further benefits from air-conditioning in ALL rooms, double-glazed windows and

large communal pool area, despite its village location a short 10-minute walk takes you to all day-to-day amenities; bars, restaurants and supermarkets. The rural tranquillity of this small village, together with the proximity of the coastal areas of Orihuela, Torrevieja and the Mar Menor and the sunny micro-climate, makes this a wonderful place in the sun for a Spanish home. You can enjoy the lovely quiet nature of country living without being totally isolated as the main town of Orihuela is only a short drive away as are the two main airports of Alicante and Murcia approximately 45kms drive.

## **ENERGETIC CERTIFIED**

| STIJL                                                     | UITZICHT                                                | AIRCO                                                                                 | AFSTAND NAAR:                                          |
|-----------------------------------------------------------|---------------------------------------------------------|---------------------------------------------------------------------------------------|--------------------------------------------------------|
| Mediterranean                                             | Bergzicht                                               | <ul><li>Centrale airco</li><li>Woonkamer</li><li>Keuken</li><li>Slaapkamers</li></ul> | Strand: +10 Km                                         |
|                                                           |                                                         |                                                                                       | Vliegveld: 40 Km                                       |
|                                                           |                                                         |                                                                                       | Centrum: 8 Km                                          |
| MEUBELS                                                   | PARKING NEE CARS                                        | BELASTING                                                                             | • Tegels                                               |
| Gemeubileerd                                              | Garage geen Cars : 1                                    | : 60 €                                                                                |                                                        |
|                                                           |                                                         | I.B.I : 490 €                                                                         |                                                        |
| KEUKEN                                                    | TUIN TERRAS                                             | VERWARMING                                                                            | EXTRA                                                  |
| <ul><li>Dichte keuken</li><li>Ingerichte keuken</li></ul> | <ul><li> Overdekt terras</li><li> Open terras</li></ul> | Elektrische haard                                                                     | <ul><li>Inbouwkasten</li><li>Veiligheidsdeur</li></ul> |