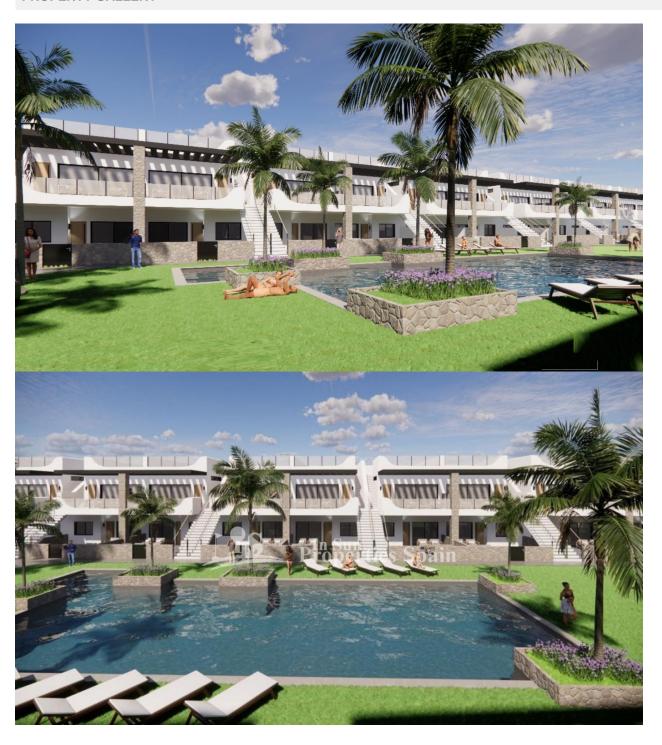

#### **BESCHRIJVING**

WONDERFUL NEW BUILD RESIDENTIAL COMPLEX OF APARTMENTS, GROUND FLOOR, IN PUNTA PRIMA, ORIHUELA COSTA only a few meters from the centre. This new ground floor 82m2 apartment consists of 3 bedrooms, 2 bathrooms a 18m2 terrace, parking and a large 170m2 private garden. The complex will offer nice green areas with a playground for children, a gym and two communal pools. It is located just a few meters from the centre of Punta Prima where you will find all the amenities you may need; nice restaurants, cafes, supermarkets, pharmacies and more. Punta Prima is located just 5 km from Torrevieja and has a good health infrastructure and a plenty of services available throughout the year. Just 10 km away we can find the golf courses of Villamartín, Campoamor, Las Ramblas, Las Colinas and Lo Romero, as well as the commercial centres of La Zenia and Habaneras. Nearest Airports: Alicante Airport 45mins drive (70km) and Murcia (Corvera) 42 mins (58km).