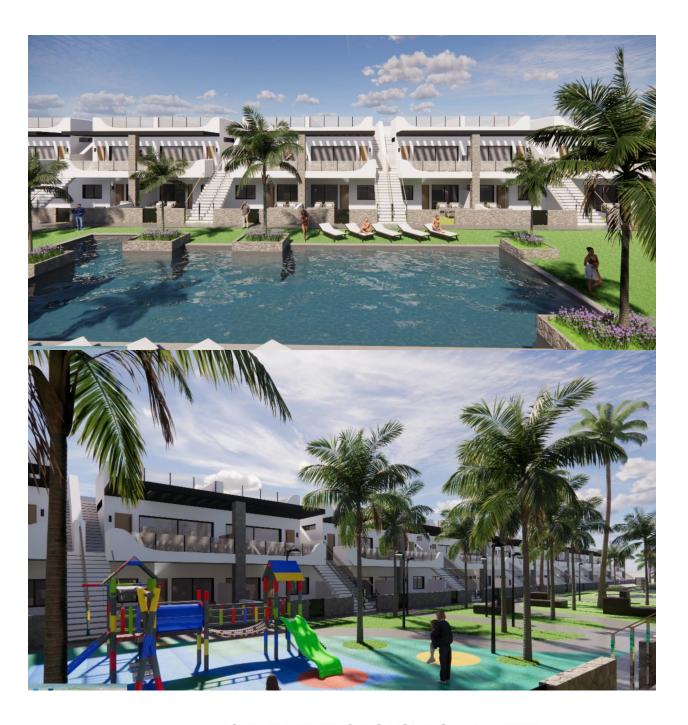

#### **BESCHRIJVING**

WONDERFUL NEW BUILD RESIDENTIAL COMPLEX OF APARTMENTS, GROUND FLOOR, IN PUNTA PRIMA, ORIHUELA COSTA only a few meters from the centre. This new ground floor 82m2 apartment consists of 3 bedrooms, 2 bathrooms a 18m2 terrace, parking and a large 170m2 private garden. The complex will offer nice green areas with a playground for children, a gym and two communal pools. It is located just a few meters from the centre of Punta Prima where you will find all the amenities you may need; nice restaurants, cafes, supermarkets, pharmacies and more. Punta Prima is located just 5 km from Torrevieja and has a good health infrastructure and a plenty of services available throughout the year. Just 10 km away we can find the golf courses of Villamartín, Campoamor, Las Ramblas, Las Colinas and Lo Romero, as well as the commercial centres of La Zenia and Habaneras. Nearest Airports: Alicante Airport 45mins drive (70km) and Murcia (Corvera) 42 mins (58km).

## **TUIN TERRAS**

- Open terras
- Speeltuin
- AangelegdPrivé tuin
- Gemeenschappelijke tuin

"OUR EXPERIENCE IS YOUR GUARANTEE"