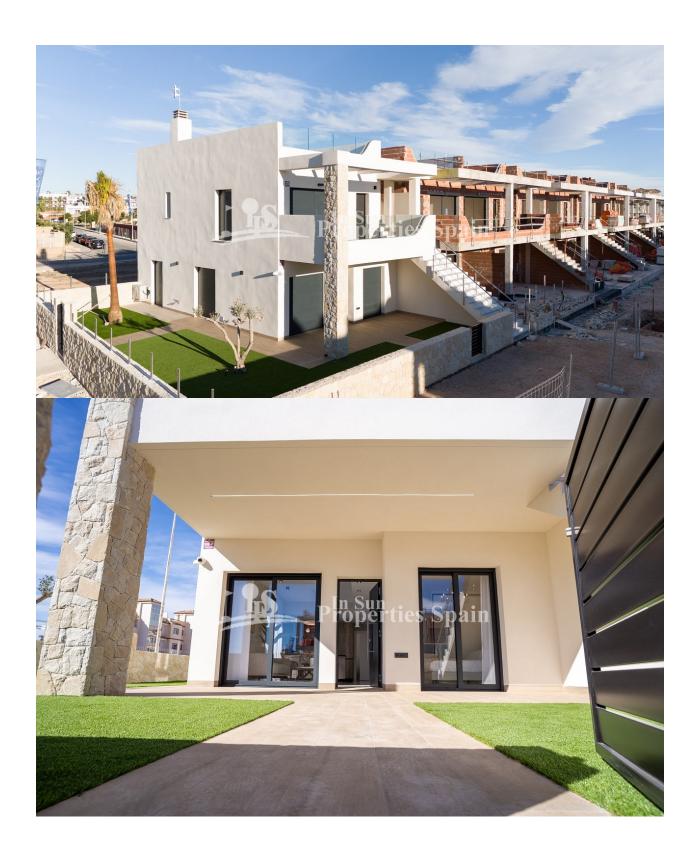

#### **BESCHRIJVING**

WONDERFUL NEW BUILD RESIDENTIAL COMPLEX OF APARTMENTS, GROUND FLOOR, IN PUNTA PRIMA, ORIHUELA COSTA only a few meters from the centre. This new ground floor 82m2 apartment consists of 3 bedrooms, 2 bathrooms a 18m2 terrace, parking and a large 170m2 private garden. The complex will offer nice green areas with a playground for children, a gym and two communal pools. It is located just a few meters from the centre of Punta Prima where you will find all the amenities you may need; nice restaurants, cafes, supermarkets, pharmacies and more. Punta Prima is located just 5 km from Torrevieja and has a good health infrastructure and a plenty of services available throughout the year. Just 10 km away we can find the golf courses of Villamartín, Campoamor, Las Ramblas, Las Colinas and Lo Romero, as well as the commercial centres of La Zenia and Habaneras. Nearest Airports: Alicante Airport 45mins drive (70km) and Murcia (Corvera) 42 mins (58km).

## **TUIN TERRAS**

- Open terras
- Speeltuin
- AangelegdPrivé tuin
- Gemeenschappelijke tuin

"OUR EXPERIENCE IS YOUR GUARANTEE"