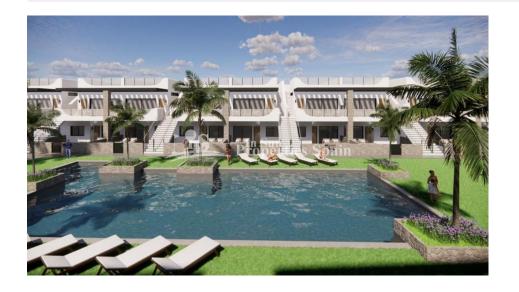

#### **BESCHRIJVING**

EXCLUSIVE NEW BUILD RESIDENTIAL COMPLEX OF APARTMENTS IN PUNTA PRIMA, ORIHUELA COSTA only a few meters from the centre. This 76m2 apartment consists of 3 bedrooms, 2 bathrooms, 18m2 private terrace and parking. The complex will offer nice green areas with a playground for children, a gym and two communal pools. It is located just a few meters from the centre of Punta Prima where you will find all the amenities you may need; nice restaurants, cafes, supermarkets, pharmacies and more. Punta Prima is located just 5 km from Torrevieja and has a good health infrastructure and a plenty of services available throughout the year. Just 10 km away we can find the golf courses of Villamartín, Campoamor, Las Ramblas, Las Colinas and Lo Romero, as well as the commercial centres of La Zenia and Habaneras. Nearest Airports: Alicante Airport 45mins drive (70km) and Murcia (Corvera) 42 mins (58km).

#### **ENERGETIC CERTIFIED**

| STIJL            | UITZICHT                        | AFSTAND NAAR:              | MEUBELS           |
|------------------|---------------------------------|----------------------------|-------------------|
| • Modern         | <ul> <li>Panoramisch</li> </ul> | Strand : 3 Km              | Niet gemeubileerd |
|                  |                                 | Vliegveld: 60 Km           |                   |
| PARKING NEE CARS | ALGEMENE                        | <ul> <li>Tegels</li> </ul> | KEUKEN            |

WOONRUIMTE

• Inbouwkasten VeiligheidsdeurDubbele beglazing

• Gym

**EXTRA** 

: 1

**TUIN TERRAS** 

Open terrasSpeeltuin

Aangelegd

Gemeenschappelijke tuin