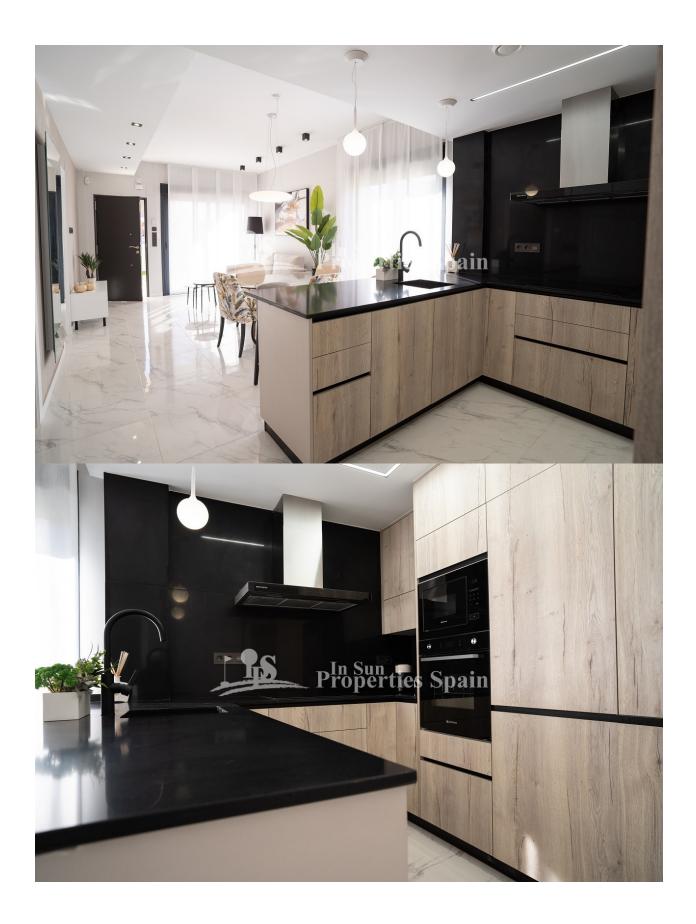

#### **BESCHRIJVING**

EXCLUSIVE NEW BUILD RESIDENTIAL COMPLEX OF APARTMENTS IN PUNTA PRIMA, ORIHUELA COSTA only a few meters from the centre. This 76m2 apartment consists of 3 bedrooms, 2 bathrooms, 18m2 private terrace and parking. The complex will offer nice green areas with a playground for children, a gym and two communal pools. It is located just a few meters from the centre of Punta Prima where you will find all the amenities you may need; nice restaurants, cafes, supermarkets, pharmacies and more. Punta Prima is located just 5 km from Torrevieja and has a good health infrastructure and a plenty of services available throughout the year. Just 10 km away we can find the golf courses of Villamartín, Campoamor, Las Ramblas, Las Colinas and Lo Romero, as well as the commercial centres of La Zenia and Habaneras. Nearest Airports: Alicante Airport 45mins drive (70km) and Murcia (Corvera) 42 mins (58km).

# KEUKEN

• Open keuken

"OUR EXPERIENCE IS YOUR GUARANTEE"