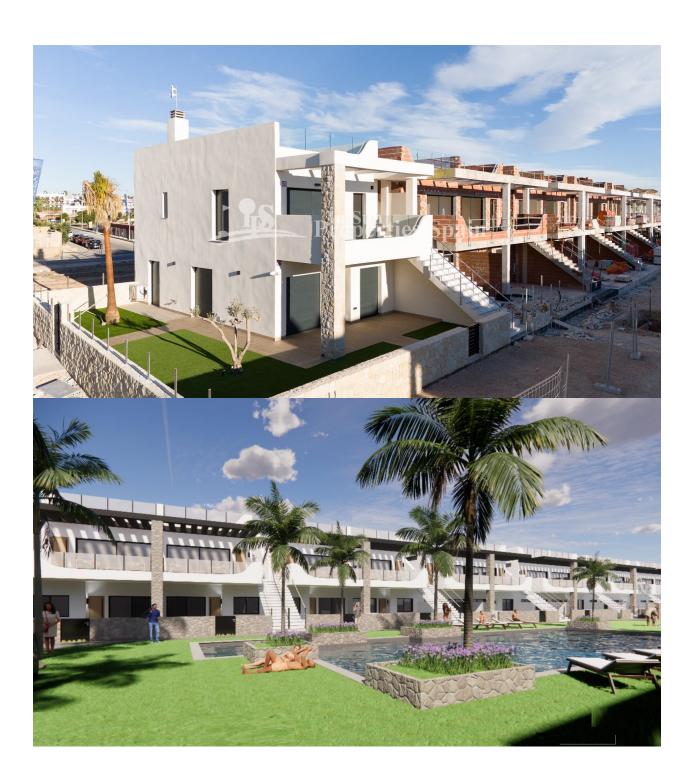

#### **BESCHRIJVING**

EXCLUSIVE NEW BUILD RESIDENTIAL COMPLEX OF APARTMENTS IN PUNTA PRIMA, ORIHUELA COSTA only a few meters from the centre. This 76m2 apartment consists of 3 bedrooms, 2 bathrooms, 18m2 private terrace and parking. The complex will offer nice green areas with a playground for children, a gym and two communal pools. It is located just a few meters from the centre of Punta Prima where you will find all the amenities you may need; nice restaurants, cafes, supermarkets, pharmacies and more. Punta Prima is located just 5 km from Torrevieja and has a good health infrastructure and a plenty of services available throughout the year. Just 10 km away we can find the golf courses of Villamartín, Campoamor, Las Ramblas, Las Colinas and Lo Romero, as well as the commercial centres of La Zenia and Habaneras. Nearest Airports: Alicante Airport 45mins drive (70km) and Murcia (Corvera) 42 mins (58km).