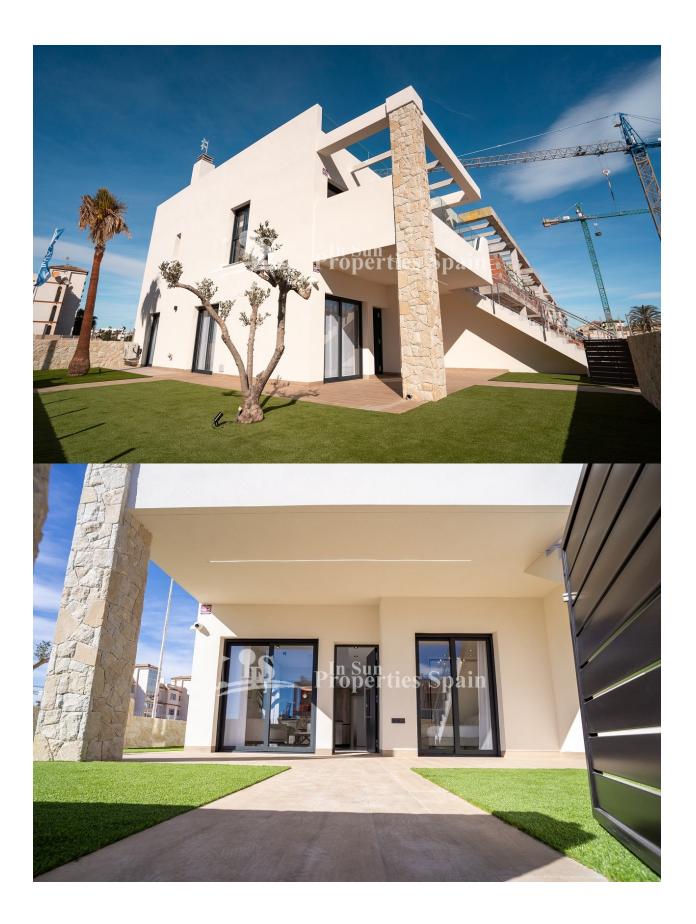

#### **BESCHRIJVING**

EXCLUSIVE NEW BUILD RESIDENTIAL COMPLEX OF APARTMENTS IN PUNTA PRIMA, ORIHUELA COSTA only a few meters from the centre. This 76m2 apartment consists of 3 bedrooms, 2 bathrooms, 18m2 private terrace and parking. The complex will offer nice green areas with a playground for children, a gym and two communal pools. It is located just a few meters from the centre of Punta Prima where you will find all the amenities you may need; nice restaurants, cafes, supermarkets, pharmacies and more. Punta Prima is located just 5 km from Torrevieja and has a good health infrastructure and a plenty of services available throughout the year. Just 10 km away we can find the golf courses of Villamartín, Campoamor, Las Ramblas, Las Colinas and Lo Romero, as well as the commercial centres of La Zenia and Habaneras. Nearest Airports: Alicante Airport 45mins drive (70km) and Murcia (Corvera) 42 mins (58km).