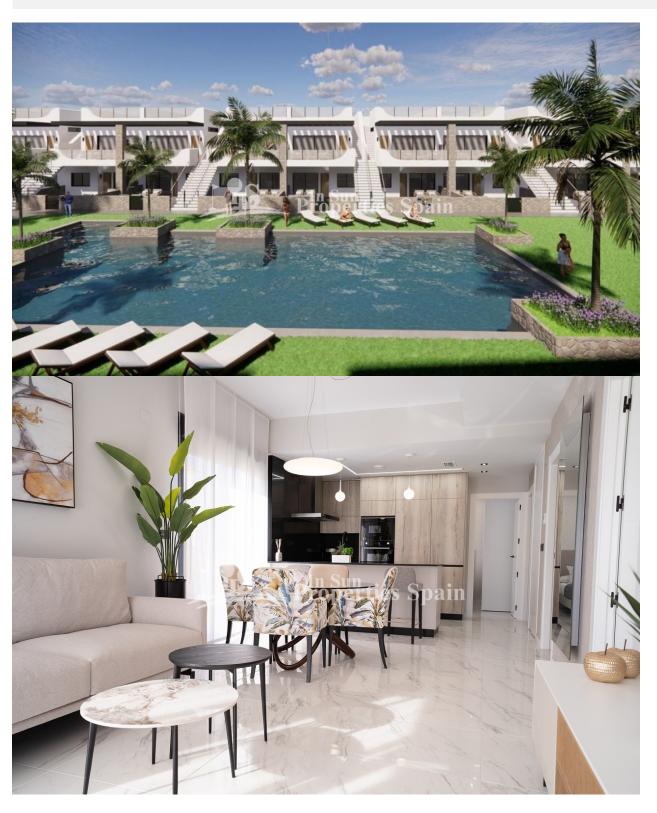

#### **BESCHRIJVING**

EXCLUSIVE NEW BUILD RESIDENTIAL COMPLEX OF APARTMENTS IN PUNTA PRIMA, ORIHUELA COSTA only a few meters from the centre. This 76m2 apartment consists of 3 bedrooms, 2 bathrooms, 18m2 private terrace and parking. The complex will offer nice green areas with a playground for children, a gym and two communal pools. It is located just a few meters from the centre of Punta Prima where you will find all the amenities you may need; nice restaurants, cafes, supermarkets, pharmacies and more. Punta Prima is located just 5 km from Torrevieja and has a good health infrastructure and a plenty of services available throughout the year. Just 10 km away we can find the golf courses of Villamartín, Campoamor, Las Ramblas, Las Colinas and Lo Romero, as well as the commercial centres of La Zenia and Habaneras. Nearest Airports: Alicante Airport 45mins drive (70km) and Murcia (Corvera) 42 mins (58km).