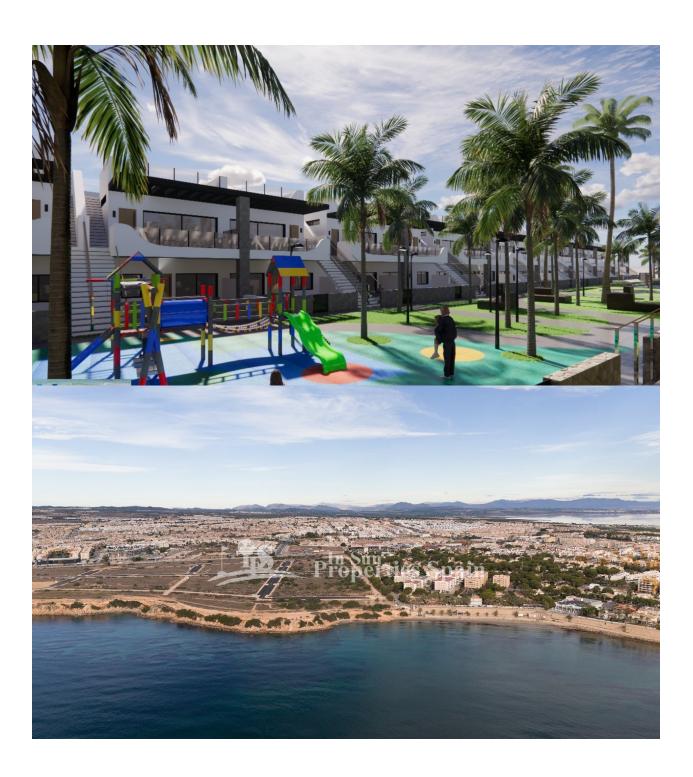

#### **BESCHRIJVING**

EXCLUSIVE NEW BUILD RESIDENTIAL COMPLEX OF APARTMENTS IN PUNTA PRIMA, ORIHUELA COSTA only a few meters from the centre. This 76m2 apartment consists of 3 bedrooms, 2 bathrooms, 18m2 private terrace and parking. The complex will offer nice green areas with a playground for children, a gym and two communal pools. It is located just a few meters from the centre of Punta Prima where you will find all the amenities you may need; nice restaurants, cafes, supermarkets, pharmacies and more. Punta Prima is located just 5 km from Torrevieja and has a good health infrastructure and a plenty of services available throughout the year. Just 10 km away we can find the golf courses of Villamartín, Campoamor, Las Ramblas, Las Colinas and Lo Romero, as well as the commercial centres of La Zenia and Habaneras. Nearest Airports: Alicante Airport 45mins drive (70km) and Murcia (Corvera) 42 mins (58km).