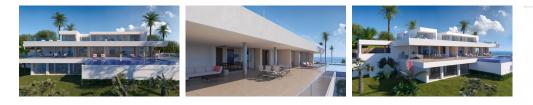

### BESCHRIJVING

Villa la Cala, a property with enormous dimensions, situated on a plot of 2,493sqm, in the exclusive Jazmines residential area at the Cumbre del Sol urbanization, an area with access restricted solely to property owners, which houses many luxury properties. Villa la Cala is distributed over three levels, fruit of a unique and exclusive design, with spacious, open and sunny rooms, all facing towards the Mediterranean Sea, making the most of the fabulous views. The access to the house is on the upper floor, where 5 of the total of 6 bedrooms of the house are situated. The main bedroom comprises a spacious walk-in wardrobe and an en-suite bathroom with a shower and a bath with sea views. The other 4 bedrooms on this floor also have their own en-suite shower rooms and wardrobes. All the bedrooms have direct access to the terrace and share a communal TV room. The steps guide us down to the main floor of the house, the daytime area, with a spacious living room, a kitchen with an island, a storage room, a laundry room, another bedroom with en-suite bathroom, a guest toilet and parking for 3 vehicles. In addition, there is a large outdoor terrace to relax on and enjoy the infinity pool with 60sqm of

water surface, plus a spacious veranda with an outdoor dining area and relaxation area where you can continue enjoying the uninterrupted sea views. This fantastic property also contains an open plan area of over 100sqm, situated on the lowest floor, which can be finished off depending on the requirements of the purchaser.