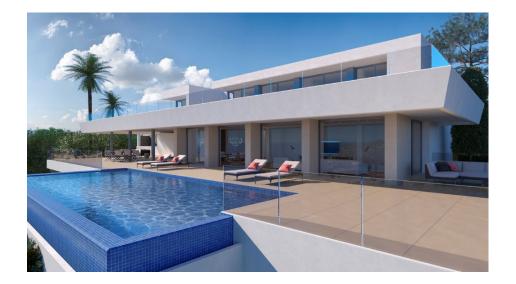

### BENITACHELL

| INFO           |             |
|----------------|-------------|
| PRIJS:         | 2.450.000€  |
| TYPE HUIS:     | Villa's     |
| PLAATS:        | Benitachell |
| SLAAPKAMERS:   | 6           |
| Badkamers:     | 6           |
| Build ( m2 ):  | 1.165       |
| Plot ( m2 ):   | 2.393       |
| Terras ( m2 ): | -           |
| Years:         | -           |
| Floor:         | -           |
| bericht        | -           |

### BESCHRIJVING

Villa la Cala, a property with enormous dimensions, situated on a plot of 2,493sqm, in the exclusive Jazmines residential area at the Cumbre del Sol urbanization, an area with access restricted solely to property owners, which houses many luxury properties. Villa la Cala is distributed over three levels, fruit of a unique and exclusive design, with spacious, open and sunny rooms, all facing towards the Mediterranean Sea, making the most of the fabulous views. The access to the house is on the upper floor, where 5 of the total of 6 bedrooms of the house are situated. The main bedroom comprises a spacious walk-in wardrobe and an en-suite bathroom with a shower and a bath with sea views. The other 4 bedrooms on this floor also have their own en-suite shower rooms and wardrobes. All the bedrooms have direct access to the terrace and share a communal TV room. The steps guide us down to the main floor of the house, the daytime area, with a spacious living room, a kitchen with an island, a storage room, a laundry room, another bedroom with en-suite bathroom, a guest toilet and parking for 3 vehicles. In addition, there is a large outdoor terrace to relax on and enjoy the infinity pool with 60sqm of

water surface, plus a spacious veranda with an outdoor dining area and relaxation area where you can continue enjoying the uninterrupted sea views. This fantastic property also contains an open plan area of over 100sqm, situated on the lowest floor, which can be finished off depending on the requirements of the purchaser.